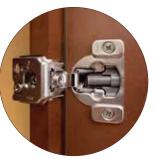

New Technology Built-In Quiet Smooth-Close Door Hinges

- Quiet smooth-close door hinges on all doors
- Full extension dovetailed drawers with soft-close glides
- 3/4" adjustable shelves with Dead-Lock Clip technology
- Hand applied rich dark chocolate glaze
- Natural wood interior finish.