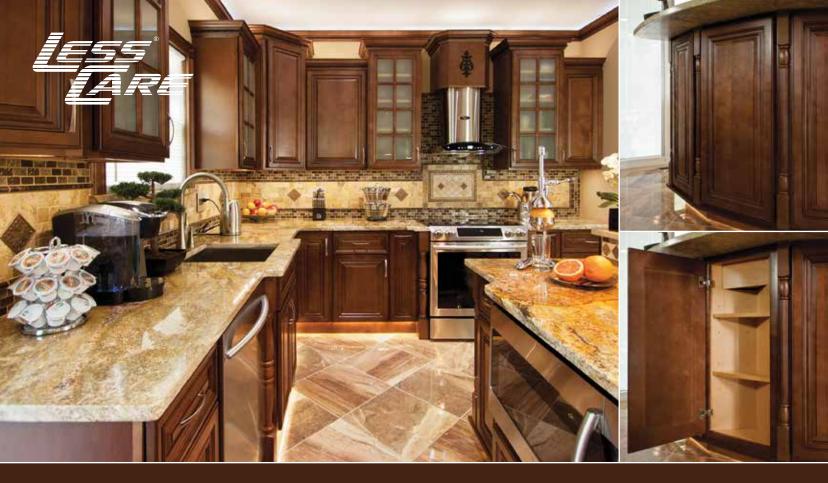

## GENEVA ALL WOOD KITCHEN

**FULL OVERLAY • ALL WOOD FRAME • PLYWOOD BOX** 

- Quiet smooth-close door hinges on all doors
- Full extension dovetailed drawers with soft-close undermount glides
- 3/4" adjustable shelves with Dead-Lock Clip technology
- Hand applied rich dark chocolate glaze
- Natural wood interior finish

New Technology Built-In Quiet Smooth-Close Door Hinges

- Quiet smooth-close door hinges on all doors
- Full extension dovetailed drawers with soft-close glides
- 3/4" adjustable shelves with Dead-Lock Clip technology
- Hand applied rich dark chocolate glaze
- Natural wood interior finish.