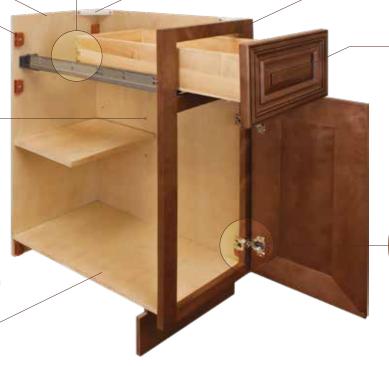

## FULL OVERLAY • ALL WOOD FRAME • PLYWOOD BOX

Full Extension Solid Wood Dovetailed Drawers (Thickness: 3/4") with Undermount Ball Bearing Self-Closing Glides

(Thickness: 5/8")

Polymer Corner Block

Full Overlay

Camlock

Half-Depth Adjustable Plywood Shelves (3/4" Thick) with Dead-Lock Clips

Natural Wood Interior Finish Plywood Bottom and Sides (Thickness: 1/2")

5-Piece Drawer Front Raised Solid Wood Panel (Thickness: 3/4")

New Technology Built-In Quiet Smooth-Close Door Hinges

- Quiet smooth-close door hinges on all doors
- Full extension dovetailed drawers with soft-close glides
- 3/4" adjustable shelves with Dead-Lock Clip technology
- Hand applied rich dark chocolate glaze
- Natural wood interior finish.