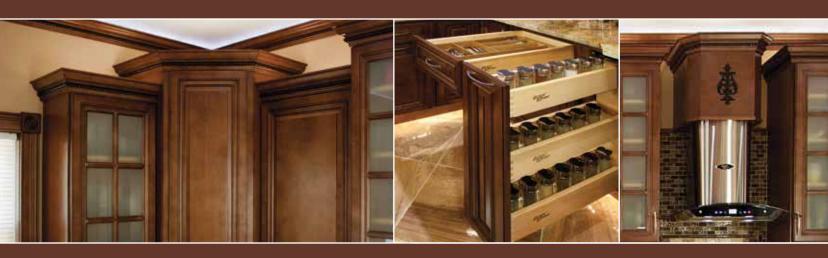

## GENEVA ALL WOOD KITCHEN

**FULL OVERLAY • ALL WOOD FRAME • PLYWOOD BOX** 

- Quiet smooth-close door hinges on all doors
- Full extension dovetailed drawers with soft-close undermount glides
- 3/4" adjustable shelves with Dead-Lock Clip technology
- Hand applied rich dark chocolate glaze
- Natural wood interior finish

New Technology Built-In Quiet Smooth-Close Door Hinges

- Quiet smooth-close door hinges on all doors
- Full extension dovetailed drawers with soft-close glides
- 3/4" adjustable shelves with Dead-Lock Clip technology
- Hand applied rich dark chocolate glaze
- Natural wood interior finish.