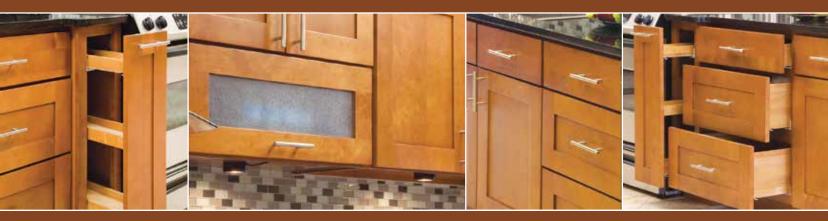

### FULL OVERLAY • ALL WOOD FRAME • PLYWOOD BOX

- Toffee stained maple
- Full overlay all wood construction
- New technology built-in quiet smooth-close door hinges on all doors
- Full extension solid wood dovetailed drawers with undermount self-closing glides
- Shaker style veneer raised panel doors and solid wood drawer fronts
- Plywood sides, tops, bottoms and shelves

**FULLY UPGRADED** 