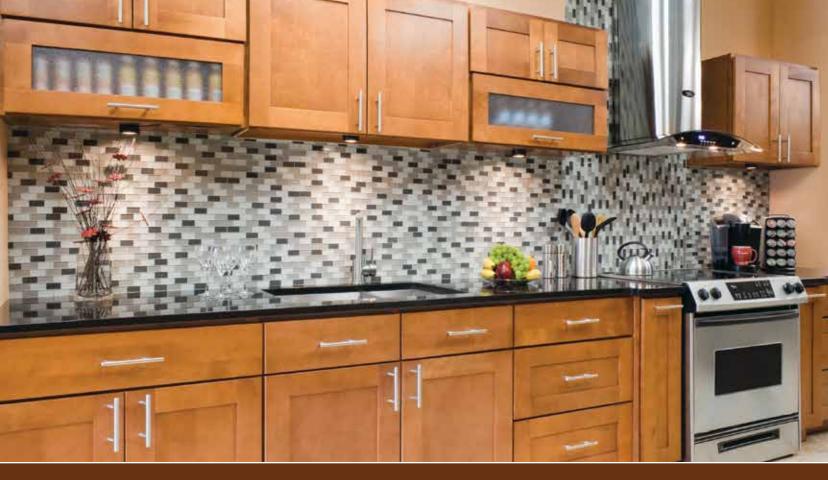

# NEWPORT ALL WOOD KITCHEN

### FULL OVERLAY • ALL WOOD FRAME • PLYWOOD BOX

- Toffee stained maple
- Full overlay all wood construction
- New technology built-in quiet smooth-close door hinges on all doors
- Full extension solid wood dovetailed drawers with undermount self-closing glides
- Shaker style veneer raised panel doors and solid wood drawer fronts
- Plywood sides, tops, bottoms and shelves