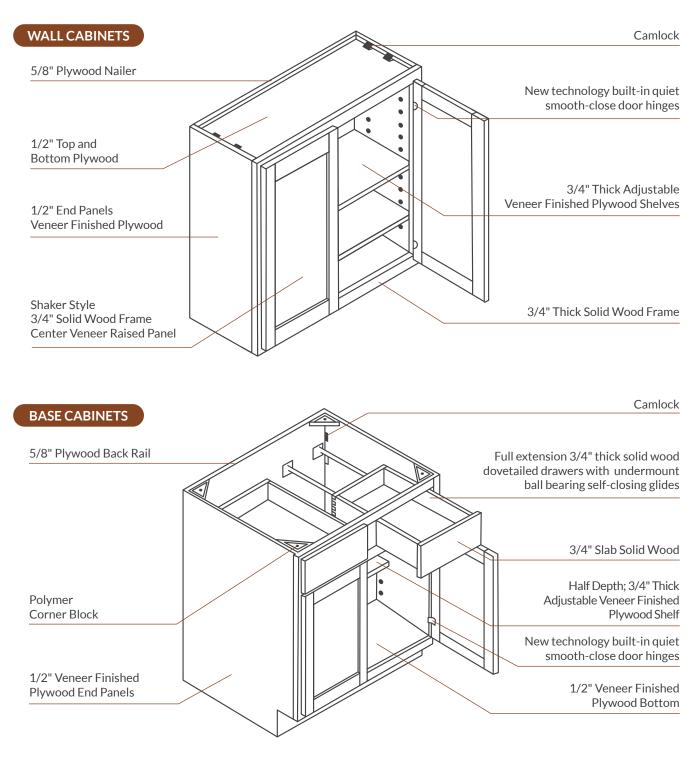

### FULL OVERLAY • ALL WOOD FRAME • PLYWOOD BOX

- Toffee stained maple
- Full overlay all wood construction
- New technology built-in quiet smooth-close door hinges on all doors
- Full extension solid wood dovetailed drawers with undermount self-closing glides
- Shaker style veneer raised panel doors and solid wood drawer fronts
- Plywood sides, tops, bottoms and shelves

## NEWPORT COLLECTION FULLY UPGRADED

### FULL OVERLAY • ALL WOOD FRAME • PLYWOOD BOX

Disclaimer: Actual color and construction details may vary slightly from photos and illustrations used in the flyer.