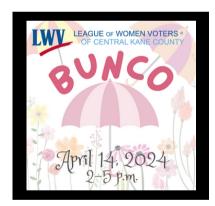

#### 2024

**Bunco registration is now OPEN.** This is a fun event and huge fundraiser for us. Share the information with your family, friends, and neighbors and don't miss a fun Sunday afternoon letting the good times roll.

> We'll have snacks, cash bar and raffle items. Registration is \$40. Use the graphic above to register now.

Order your yard sign for \$24

National Convention, Washington, D.C.

While National Convention is a hybrid event, you can attend in-person as a delegate or observer. Register by clicking the Convention graphic.