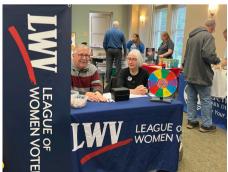

#### Volunteer Fair - Batavia Public Library

A hearty thank you to all of the CKC members who volunteered their time laast Thursday to "man" the volunteer fair at the Batavia Public Library. We had 12 leaguers volunteer to man either the voter registration table or the League information table.

We registered 6 young people as new voters; had 1 address change; and looked up several people who were unsure if they were registered. They all were!

There were 34 non profit groups present. We were a hit with our Trivia Wheel. Several people filled out requests for more info/to be contacted about the League. We received *very* positive feedback.