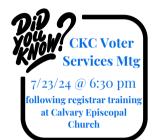

**Voter Registrar Training & Refresher,** 6:30 pm Calvary Episcopal Church, Batavia