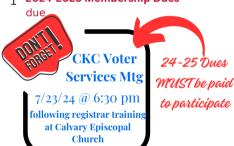

On Tuesday, July 23, 2024, at 6:30 p.m. Voter Services will host a training session and meeting for those interested in (or want a refresher) Voter Registration. Training will be held at the Calvary Episcopal Church, 222 S. Batavia Avenue, Batavia. Voter Services meeting will be held immediately following Deputy Registrar Training. Please use the link to RSVP.

Don't forget! In order to be a Deputy Voter Registrar you <u>must</u> be a Member in Good Standing of the League of Women Voters, meaning your membership dues for 24-25 *must* be paid (Remember our fiscal year is July 1, 2024–June 30, 2025).