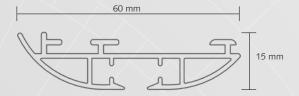

## **PROFILE**

- Shown actual size 1:1
- Weight: 480 gr/meter
- Aluminium extrusion
- Size: 60 x 15 mm
- Colours: white, silver, anthracite