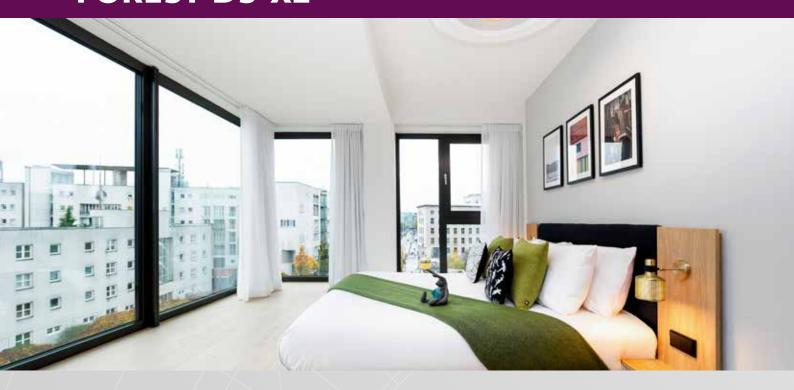

## FOREST DS-XL®

With the DS-XL® Series, Forest offers curtain tracks that optimally combines design and functionality. The Design System XL gives every interior an extra visual appearance.

Stylish curtains deserve an elegant and fashionable curtain track. The DS-XL® Series provide a sleek finish and contribute to a unique design look at home or in any hotelroom.

Thanks to its symmetrical profile the system is suitable for a blind installation against the ceiling, with click or swivel brackets.

Thanks to a symmetrical profile, the system can be mounted "blind" to the ceiling. This provides an extra sleek finish. The track is easy to mount by means of swivel supports or click supports.

The DS-XL® track system has been especially designed for use with our wave system, Forest Wave System. But it can also be made with regular pleated curtain headings. Thanks to its symmetrical profile the system is suitable for a blind installation against the ceiling, with click or swivel brackets.