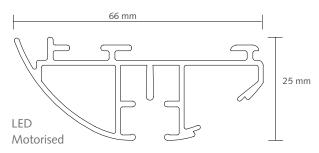

## **SPECIFICATIONS**

- Shown actual size 1:1
- Size LED 61 x 20 mm Size LED Motorised 66 x 25 mm
- Weight LED 580 gr/meter Weight LED Motorised 675 gr/meter
- Aluminium extrusion
- Colours available: white or anthracite