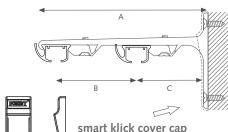

#### **MOUNTING**

2,2 cm

Smart Klick Aluminium wall bracket single

Smart Klick Aluminium wall bracket double

1,3 cm

C) 4,5 cm C) 9,5 cm

C) 5 cm

Smart Klick Aluminium wall bracket triple