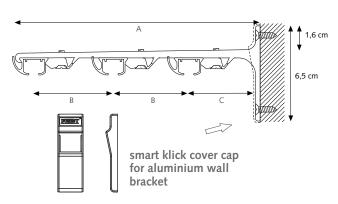

#### **MOUNTING**

2,2 cm

Smart Klick Aluminium wall bracket single

Smart Klick Aluminium wall bracket double

1,3 cm

C) 4,5 cm C) 9,5 cm

C) 5 cm

Smart Klick Aluminium wall bracket triple