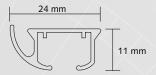

## **SPECIFICATIONS**

- Shown actual size 1:1
- Weight:170 gr/meter
- Aluminium Extrusion
- Size: 11 x 24 mm
- Colours: white, silver, black