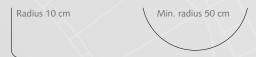

The DS® track can also be bent, making it extremely suitable for semicircular bay windows.

### PRODUCT INFORMATION

- Elegant and aesthetically pleasing hand drawn track system;
- For all types of medium weight draperies (max.curtain weight 8kg per meter);
- Colours available: white, silver or black with matching assembly components;
- Available lengths in white: 4, 5, 6 en 7 meter (silver in 4, 5, 6 meter & black in 5 and 7 meter);
- Bendable; designer curtain track can be curved for outside bends only using a 10 cm radius or continuous curved;
- Invisible ceiling brackets to fix track flush to ceiling available;
- Quick installation with "Smart Klick" brackets for wall and ceiling applications;
- · Same brackets as used with Klick System;
- Heavy duty clickable carriers UV protected for smooth and easy traversing;
- Especially designed for use in combination with Forest Wave System;
- Track finish: chromated powder coating with a factory applied patented dry lubricant;
- Warranty: 10 years.

## **BENDING / CURVING**

The track can be curved and reversed curved using a 10 cm (4") radius. Continuous curving is available by special order form factory only.