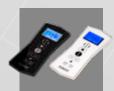

# **FOREST DS-XL® LED Control Options**

Our wide range of controls make finding a fit for your home even easier; controlling the curtains by hand, remote or even by building automation system. With the remote you can control the curtains in any position you like. Controlling the motorised curtain system by your smartphone or tablet, you can create and schedule customized room scenes that allow your curtains to operate on their own throughout the day.

#### **FOREST DIAMOND SENSE REMOTE**

15 or 2 Channel Remote control. Control up to 15 systems individually and in group by integrated timer function or manual. Auto-On mode, when holding hand above it, the integrated LED light will automatically come on. Radio control, range up to 30 meters. Including magnetic wall support.