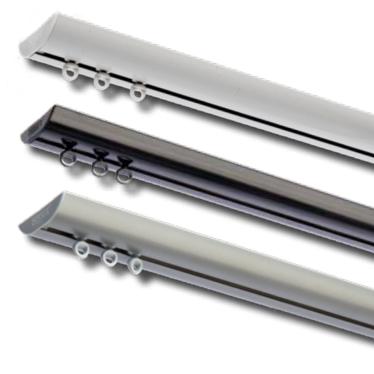

## FOREST DS® - DESIGN SYSTEM

The DS® curtain track system is for fans of a sleek curtain track. This manually operated curtain track system fits into any stylish interior with an eye for design.

The DS® system has the same dimensions as the Klick System (KS®). This makes it possible to use all KS® assembly components (except the end caps). The height of the track is 11 mm and a "belly" has been created at the front so that the brackets can be mounted out of sight.

### PRODUCT INFORMATION

- Elegant and aesthetically pleasing hand drawn track system;
- For all types of medium weight draperies (max.curtain weight 8kg per meter);
- Colours available: white, silver or black with matching assembly components;
- Available lengths in white: 4, 5, 6 en 7 meter (silver in 4, 5, 6 meter & black in 5 and 7 meter);
- Bendable; designer curtain track can be curved for outside bends only using a 10 cm radius or continuous curved;
- Invisible ceiling brackets to fix track flush to ceiling available;
- Quick installation with "Smart Klick" brackets for wall and ceiling applications;
- · Same brackets as used with Klick System;
- Heavy duty clickable carriers UV protected for smooth and easy traversing;
- Especially designed for use in combination with Forest Wave System;
- Track finish: chromated powder coating with a factory applied patented dry lubricant;
- Warranty: 10 years.

## **SPECIFICATIONS**

- Shown actual size 1:1
- Weight:170 gr/meter
- Aluminium Extrusion
- Size: 11 x 24 mm
- Colours: white, silver, black