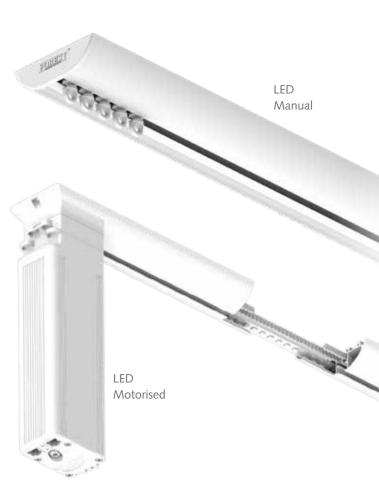

## **FOREST DS-XL® LED / Motorised**

This unique drapery system combines a stylish design with a unique way of lighting. Many designers will work with a lighting plan with three levels: High, especially if the ceiling is vaulted or has been finished with a special material; medium, which includes wall sconces; and low, which means floor lamps and other small lights. Our DS-XL® LED is the solution for a lighting plan on a higher level, integrating our track to create an overall glow on the ceiling.

The DS-XL® LED is an elegant system for all types of medium weight draperies. Available length up to 6 meter in 2 colours: timeless white and in a stylish anthracite finish, making it suitable to fit in every design.

## **DS-XL® LED MOTORISED**

The DS-XL® LED Motorised track system is the latest innovation of the Forest Design Series. This brand new drapery system is designed to create visual impact and provides superior functionality and ease of use to the enduser. Controlling the curtains and integrated LED-lighting by remote control or building automation system guarantees a unique experience of atmosphere and comfort in any room.