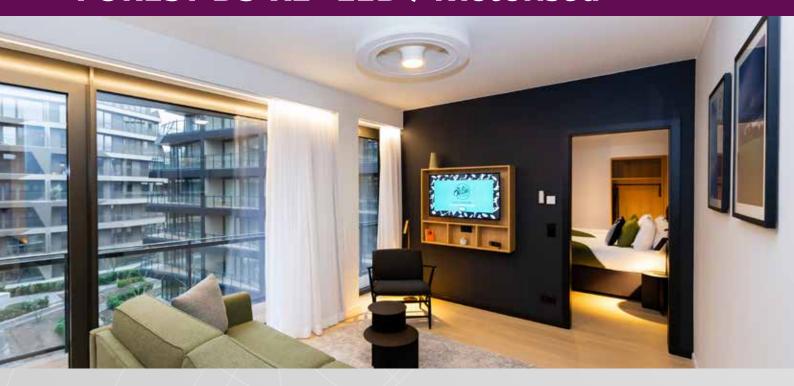

## **FOREST DS-XL® LED / Motorised**

This unique drapery system combines a stylish design with a unique way of lighting. Many designers will work with a lighting plan with three levels: High, especially if the ceiling is vaulted or has been finished with a special material; medium, which includes wall sconces; and low, which means floor lamps and other small lights. Our DS-XL® LED is the solution for a lighting plan on a higher level, integrating our track to create an overall glow on the ceiling.

The DS-XL® LED is an elegant system for all types of medium weight draperies. Available length up to 6 meter in 2 colours: timeless white and in a stylish anthracite finish, making it suitable to fit in every design.

#### Create privacy

It also offers the possibility to illuminate the backside and/or the curtain track itself enabling a higher level of privacy.