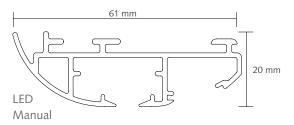

## **SPECIFICATIONS**

- Shown actual size 1:1
- Size LED 61 x 20 mm Size LED Motorised 66 x 25 mm
- Weight LED 580 gr/meter Weight LED Motorised 675 gr/meter
- Aluminium extrusion
- Colours available: white or anthracite