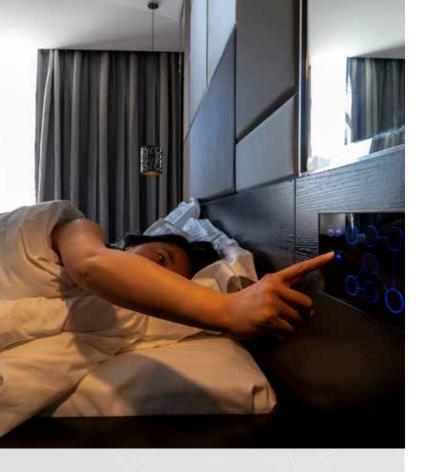

# **FOREST DS-XL® LED Control Options**

Our wide range of controls make finding a fit for your home even easier; controlling the curtains by hand, remote or even by building automation system. With the remote you can control the curtains in any position you like. Controlling the motorised curtain system by your smartphone or tablet, you can create and schedule customized room scenes that allow your curtains to operate on their own throughout the day.

#### **FOREST DIAMOND SENSE REMOTE**

15 or 2 Channel Remote control. Control up to 15 systems individually and in group by integrated timer function or manual. Auto-On mode, when holding hand above it, the integrated LED light will automatically come on. Radio control, range up to 30 meters. Including magnetic wall support.