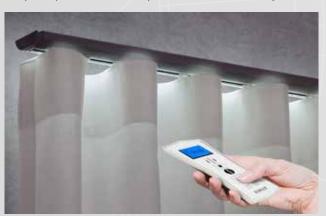

# **FOREST DS-XL® LED Control Options**

Our wide range of controls make finding a fit for your home even easier; controlling the curtains by hand, remote or even by building automation system. With the remote you can control the curtains in any position you like. Controlling the motorised curtain system by your smartphone or tablet, you can create and schedule customized room scenes that allow your curtains to operate on their own throughout the day.