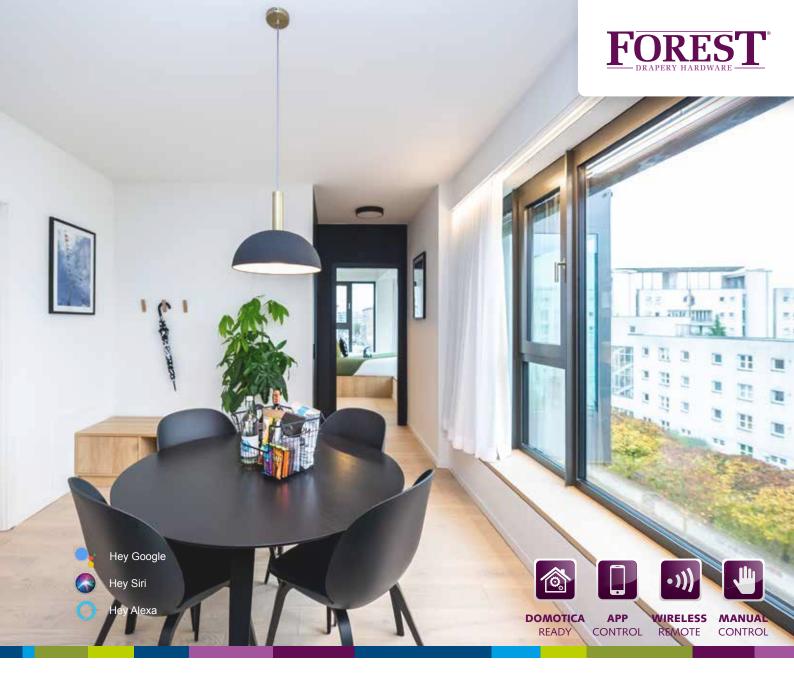

# **FOREST DS-XL® LED Control Options**

Our wide range of controls make finding a fit for your home even easier; controlling the curtains by hand, remote or even by building automation system. With the remote you can control the curtains in any position you like. Controlling the motorised curtain system by your smartphone or tablet, you can create and schedule customized room scenes that allow your curtains to operate on their own throughout the day.

#### **FOREST DIAMOND SENSE REMOTE**

15 or 2 Channel Remote control. Control up to 15 systems individually and in group by integrated timer function or manual. Auto-On mode, when holding hand above it, the integrated LED light will automatically come on. Radio control, range up to 30 meters. Including magnetic wall support.

#### **FOREST WI-FI DONGLE**

With the Shuttle® Wi-Fi dongle, you can control your motorised curtains with your mobile device by the Forest Connect app or even by voice command with the easy integration in for example Google Home or Amazon Echo without the need for an additional hub or gateway.

#### **FOREST WIRELESS** CONNECTOR

The Forest Wireless Connector is an easy way to make the motorised curtain systems 'smart'. This wireless remote solution works in combination with an analogue timer or a smart plug with which services as Apple HomeKit or Google Assistant or Amazon Alexa become available. It is also easily incorporated into most popular building management systems, including dry contact controls.

#### BUILDING **AUTOMATION /** HOTEL CONTROL

The DS-XL® System can be connected to any Building Automation system, by relay control.