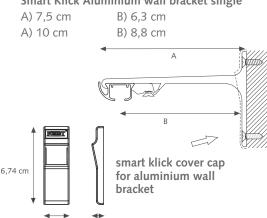

#### **MOUNTING**

2,2 cm

Smart Klick Aluminium wall bracket single

Smart Klick Aluminium wall bracket double

1,3 cm

C) 4,5 cm C) 9,5 cm

C) 5 cm

Smart Klick Aluminium wall bracket triple

A) 25 cm B) 9,3 cm