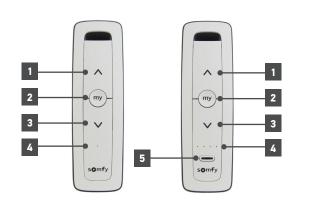

Also available in these attractive colors

IRON NATURAL

CONNECTIONS AND INDICATORS:

| ELEMENT                 | FUNCTION                                       |
|-------------------------|------------------------------------------------|
| UP Button               | UP directional button                          |
| "MY" Button             | "MY" favorite position or STOP button          |
| DOWN Button             | DOWN directional button                        |
| LED Indicators          | Illuminates to confirm RTS signal transmission |
| Channel Selector Button | Selects channel to operate                     |