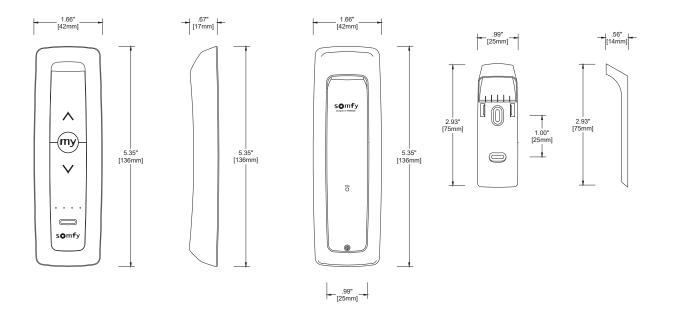

## TECHNICAL SPECIFICATIONS:

- Power: 3V #2032 Lithium battery
- Protection Rating: IP 30
- Material: ABS
- Dimensions:
  - L: 5.35 in. (136 mm)
  - W: 1.66 in. (42 mm)
  - H: .67 in. (17 mm)

- Maximum Range: Operates reliably at 20 feet (up to 65 feet under optimal conditions)
- Operating Temperature Range: 32° to 140°F
- Frequency: 433.42 Mhz +/- 100kHz
- Shipping Weight: 1 lb