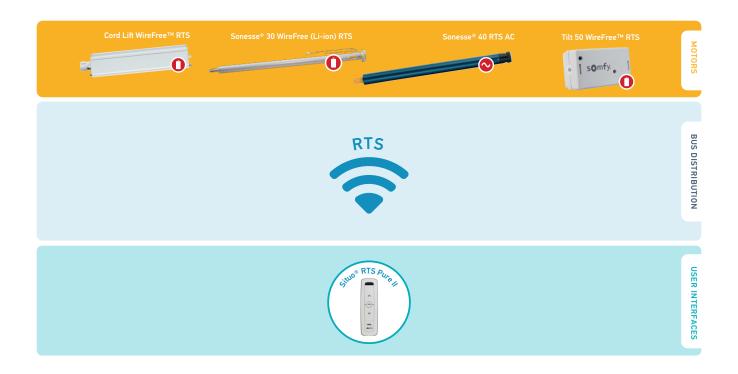

#### **BEST WIRING PRACTICES**

The diagram shown below is meant for illustrative purposes to show the connections from product to product. This device could be used in other configurations than shown below. For specification information on individual products, see related product information.