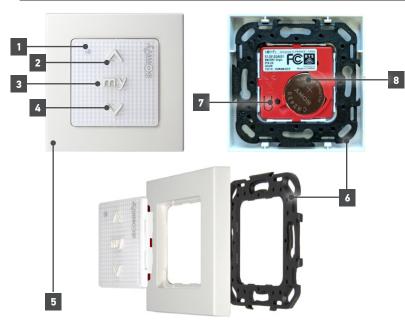

## CONNECTIONS AND INDICATORS:

|   | ELEMENT               | FUNCTION                                       |
|---|-----------------------|------------------------------------------------|
| 1 | LED Indicator         | Illuminates to confirm RTS signal transmission |
| 2 | UP Button             | Up directional button                          |
| 3 | "MY" Button           | "MY" favorite position or<br>STOP button       |
| 4 | DOWN Button           | Down directional button                        |
| 5 | Interchangeable Frame | Available in 7 colors                          |
| 6 | Mounting Plate        | Allows for surface mount                       |
| 7 | Programming Button    | Used for RTS programming                       |
| 8 | Third-party Battery   | Uses CR2430 battery                            |