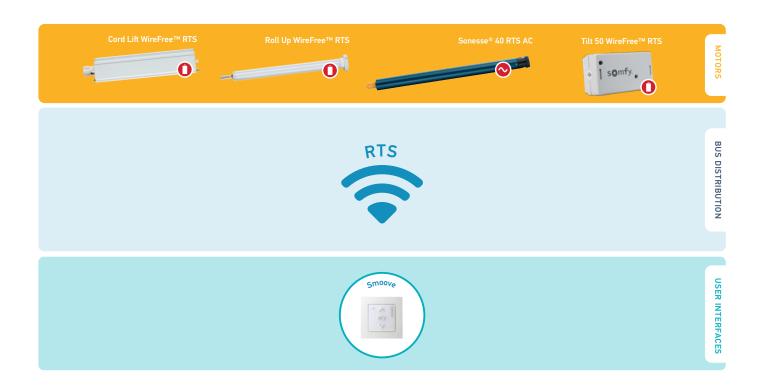

## **BEST WIRING PRACTICES**

The diagram shown below is meant for illustrative purposes to show the connections from product to product. This device could be used in other configurations than shown below. For specification information on individual products, see related product information.