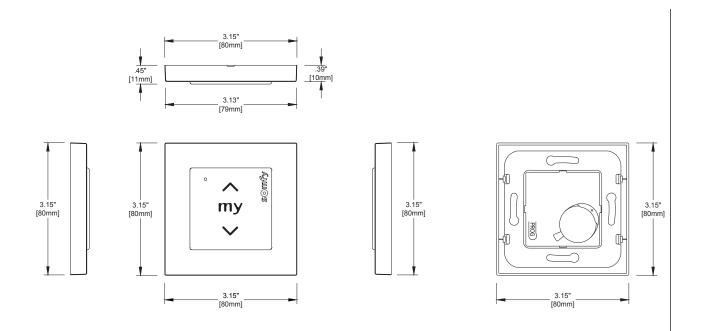

### **TECHNICAL SPECIFICATIONS:**

- Input: 3V; 290mAh
- Power Consumption: CR2430 Battery
- Material: ABS
- Protection Rating: IP 30
- For interior use only
- Dimensions: 3.15" x 3.15" x .39" (with frame) & 1.97" x 1.97" x .39" (without frame)
- Maximum Range: Up to 65 feet under optimum conditions
- Operating Temperature Range: 32°F to 140°F  $(0^{\circ}C / + 60^{\circ}C)$
- Frequency: 433.42Mhz
- Shipping Weight: 1 lb.
- н. CE Rated
- FCC Certified