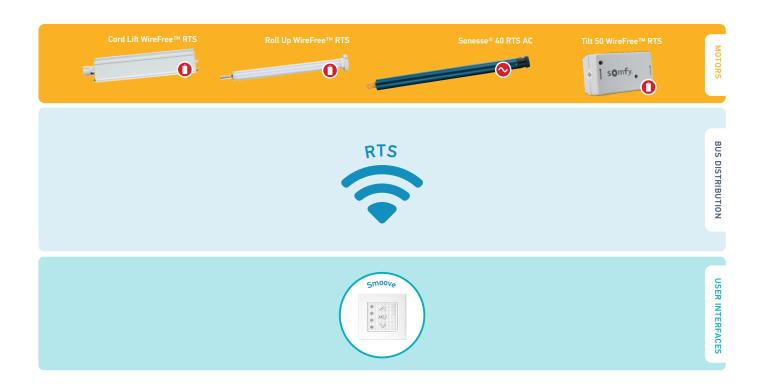

# **BEST WIRING PRACTICES**

The diagram shown below is meant for illustrative purposes to show the connections from product to product. This device could be used in other configurations than shown below. For specification information on individual products, see related product information.