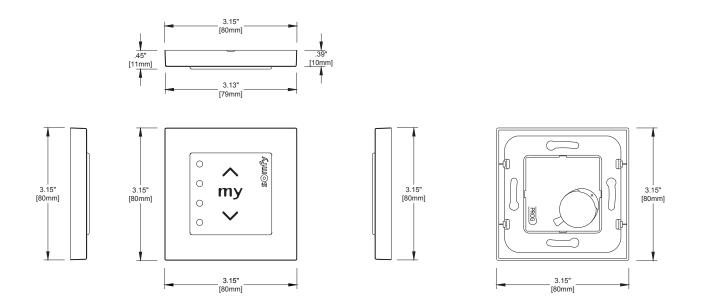

## **TECHNICAL SPECIFICATIONS:**

- Input: 3V; 290mAh
- Power Consumption: CR2430 Battery
- н. Material: ABS
- Protection Rating: IP 30
- For interior use only
- Dimensions: 3.15" x 3.15" x .39" (with frame) & 1.97" x 1.97" x .39" (without frame)
- Maximum Range: Operates reliably at 20 feet (up to 65 feet under optimal conditions)
- Operating Temperature Range: 32°F to 140°F  $(0^{\circ}C / + 60^{\circ}C)$

CONNECTIONS AND INDICATORS:

7

- Frequency: 433.42Mhz
- Shipping Weight: 1 lb.
- н. CE Rated

3

4

FCC Certified 

| ELEMENT                                    | FUNCTION                                                                            |
|--------------------------------------------|-------------------------------------------------------------------------------------|
| Channel Selector Button<br>& LED Indicator | Selects channel to operate and<br>Illuminates to confirm RTS<br>signal transmission |
| UP Button                                  | Up directional button                                                               |
| "MY" Button                                | "MY" favorite position or<br>STOP button                                            |
| DOWN Button                                | Down directional button                                                             |
| Interchangeable Frame                      | Available in 7 colors                                                               |
| Mounting Plate                             | Allows for surface mount                                                            |
| Programming Button                         | Used for RTS programming                                                            |
| Third-party Battery                        | Uses CR2430 battery                                                                 |