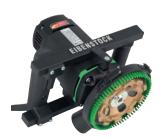

### HAND-HELD GRINDERS- LOW VIBRATION

5" dia. Heavy-Duty EBS 1802.1

7" dia. **EBS 180 H** 

- Vibration reduction technology
- Remove paint, epoxy, glue and other hard coatings
- Collect dust for clean working area with a CS United dust extraction vacuum

#### **Hand-Held Grinders**

| Model        | EBS 1802.1 | EBS 180 H |
|--------------|------------|-----------|
| Power (110V) | 16 Amp     | 20 Amp    |
| Disc Dia.    | 5"         | 7"        |
| Load Speed   | 10,000 RPM | 9,500 RPM |
| Weight       | 12 lbs.    | 18 lbs.   |