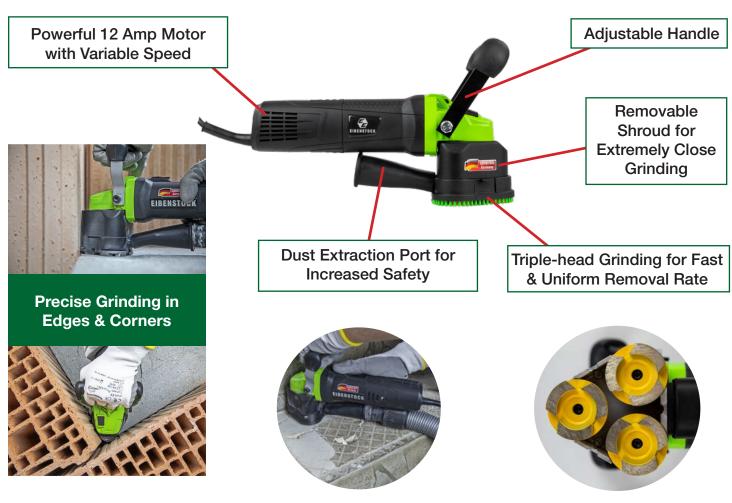

# **NEW EES 1400-3**

## **Concrete Corner/ Edge Grinder**

Revolutionary 3-Head Grinder for Corners, Edges, & Tight Areas. Grind Concrete, Tile, & Masonry. Ideal for Professionals.

| Specifications |            |  |
|----------------|------------|--|
| Part No.       | EES 1400-3 |  |
| Power          | 12 Amps    |  |
| Weight         | 7 lbs.     |  |

Includes: Carrying Case, Asembly Tools, & Concrete Grinding Discs (Part # 37134000)

## **Made in Germany**

#### **Grinding Discs (Sold in Packs of 3):**

Order No. 37133000

Order No. 37134000

Order No. 37132000

For Use In:

Screed Concrete

Coatings & Adhesives