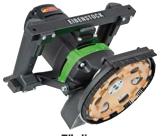

#### EBS 180 F - 7" Grinding Width

CS Unitec's walk-behind concrete grinders are ideal for grinding & smoothing concrete, screed, tile adhesive, paint & other coatings.

#### Walk-Behind Grinder

| Model        | EBS 180 F |
|--------------|-----------|
| Power (110V) | 20 Amp    |
| Disc Dia.    | 7"        |
| Load Speed   | 8,500 RPM |
| Weight       | 23 lbs.   |