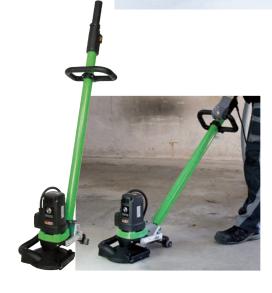

# **NEW EES 1400-3**

## **Concrete Corner/ Edge Grinder**

Revolutionary 3-Head Grinder for Corners, Edges, & Tight Areas. Grind Concrete, Tile, & Masonry. Ideal for Professionals.

| Specifications |            |  |
|----------------|------------|--|
| Part No.       | EES 1400-3 |  |
| Power          | 12 Amps    |  |
| Weight         | 7 lbs.     |  |

Includes: Carrying Case, Asembly Tools, & Concrete Grinding Discs (Part # 37134000)

## **Made in Germany**

#### **Grinding Discs (Sold in Packs of 3):**

Order No. 37133000

Order No. 37134000

Order No. 37132000

For Use In:

Screed Concrete

Coatings & Adhesives