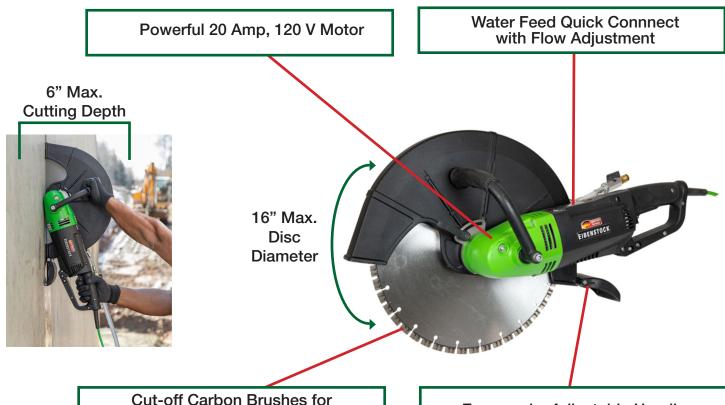

## 16" Wet-Cutting Circular Saw/ Electric

High-Torque Circular Saw for Wet-Cutting in Concrete, Stone, & More! Upgraded Features Include: Soft Start, Temperature Control, Over Current Cut-Off, & Overload Indicator for Increased Longevity!

New wet-cutting circular saw with a spindle lock for an easy tool change. Ideal for wall cuttings for installations, as well as civil engineering, drilling & sawing operators, as well as gardening & landscaping professionals.

### **Made in Germany**

| Specifications |             |
|----------------|-------------|
| Part No.       | ETR 400.2 P |
| Power          | 20 Amps     |
| Voltage        | 120 V       |
| Weight         | 25 lbs.     |