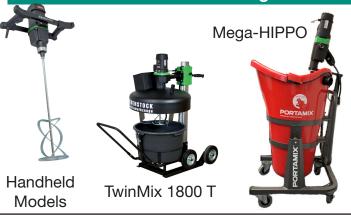

### **EDS 125**

- 5" Diamond Saw
- Wet & dry cutting of tile, stone, glass, & other materials
- Easy adjustable cutting depth up to 1-3/8"



#### **EDS 181**

- 8" Diamond Circular Saw
- Wet & dry cutting of concrete, stone, masonry, & other materials
- Easy adjustable cutting depth up to 3"



#### **CSH 135 & CSH 160**

- Handheld Cut-Off Saws
- Up to 18" blade capacity
- Lightweight & low maintenance
- Cut up to 7" deep

# **See our other Concrete Tools!**Wide Range of Diamond Core Drills





ETN 130/3.2 PO

- Electric, Pneumatic, & Hydraulic Models
- Precise cutting in floors, walls, & ceilings
- Hole dia. ranging from 5/32" to 14"
- Hand-held & rig-mounted models available
- Drill in reinforced concrete, brick, block, stone, & more

### Portable Mixers for Fast & Efficient Mixing



# Surface Preparation Floorings • Coatings • Mining



## **Distributed By:**



22 Harbor Ave, Norwalk CT 06850 4330 Center St, Deer Park, TX 77536 Phone 800-700-5919 • 203-853-9522 info@csunitec.com • www.csunitec.com