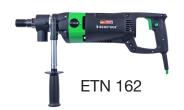

# **See our other Concrete Tools!**Wide Range of Diamond Core Drills

ETN 130/3.2 PO

- Electric, Pneumatic, & Hydraulic Models
- Precise cutting in floors, walls, & ceilings
- Hole dia. ranging from 5/32" to 14"
- Hand-held & rig-mounted models available
- Drill in reinforced concrete, brick, block, stone, & more