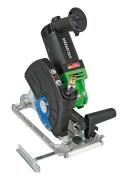

## 16" Wet-Cutting Circular Saw/ Electric

High-Torque Circular Saw for Wet-Cutting in Concrete, Stone, & More! Upgraded Features Include: Soft Start, Temperature Control, Over Current Cut-Off, & Overload Indicator for Increased Longevity!

New wet-cutting circular saw with a spindle lock for an easy tool change. Ideal for wall cuttings for installations, as well as civil engineering, drilling & sawing operators, as well as gardening & landscaping professionals.