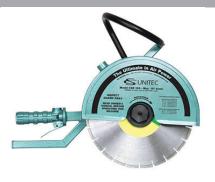

## 16" Wet-Cutting Circular Saw/ Electric

High-Torque Circular Saw for Wet-Cutting in Concrete, Stone, & More! Upgraded Features Include: Soft Start, Temperature Control, Over Current Cut-Off, & Overload Indicator for Increased Longevity!

### **Made in Germany**

| Specifications |             |
|----------------|-------------|
| Part No.       | ETR 400.2 P |
| Power          | 20 Amps     |
| Voltage        | 120 V       |
| Weight         | 25 lbs.     |

- (1) ETR 400.2 saw, (1) 16" Blade 3744T000,
- (1) Tightening Wrench, (1) User Manual,
- (1) Gardena Style Quick Connect