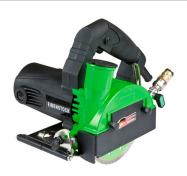

## 16" Wet-Cutting Circular Saw/ Electric

High-Torque Circular Saw for Wet-Cutting in Concrete, Stone, & More! Upgraded Features Include: Soft Start, Temperature Control, Over Current Cut-Off, & Overload Indicator for Increased Longevity!

New wet-cutting circular saw with a spindle lock for an easy tool change. Ideal for wall cuttings for installations, as well as civil engineering, drilling & sawing operators, as well as gardening & landscaping professionals.