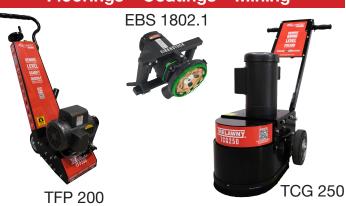

f tile, stone, glass, & other materials
- Easy adjustable cutting depth up to 1-3/8"



#### **EDS 181**

- 8" Diamond Circular Saw
- Wet & dry cutting of concrete, stone, masonry, & other materials
- Easy adjustable cutting depth up to 3"



#### **CSH 135 & CSH 160**

- Handheld Cut-Off Saws
- Up to 18" blade capacity
- Lightweight & low maintenance
- Cut up to 7" deep

# **See our other Concrete Tools!**Wide Range of Diamond Core Drills





ETN 130/3.2 PO

- Electric, Pneumatic, & Hydraulic Models
- Precise cutting in floors, walls, & ceilings
- Hole dia. ranging from 5/32" to 14"
- Hand-held & rig-mounted models available
- Drill in reinforced concrete, brick, block, stone, & more

### Portable Mixers for Fast & Efficient Mixing



# Surface Preparation Floorings • Coatings • Mining



## **Distributed By:**



22 Harbor Ave, Norwalk CT 06850 4330 Center St, Deer Park, TX 77536 Phone 800-700-5919 • 203-853-9522 info@csunitec.com • www.csunitec.com