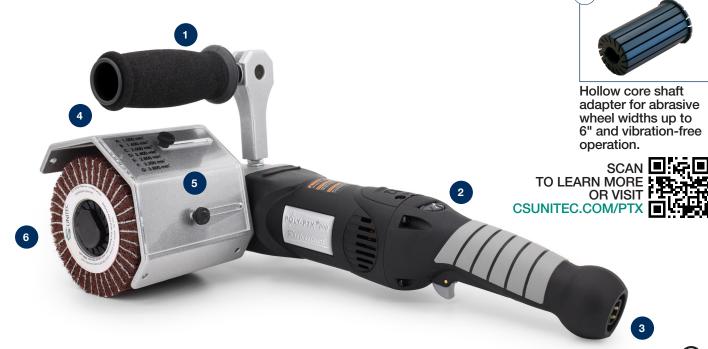

# POWERFUL 15 Amp / 1710 W MOTOR

Anti-vibration handle for comfortable, fatigue-free working. Adjustable for right or left-handed use.

Speed control with Tachogenerator to maintain RPM even under load. No waves or streaks!

QUICK-LOCK cable for fast, easy replacement if cable is damaged. 13 ft., included.

Infinitely adjustable cover guard with securing points for the extraction cover.

Extended polycarbonate guard for grinding wheel widths to 6".

A revolution in linear grinding! Simply slide on the abrasives and they secure themselves automatically when the machine turns. Fast and easy!

Grinding in corners is easy - simply slide the abrasive wheel on the finned shaft, slightly towards the outside.

Even narrow abrasive wheels can be used and positioned freely on the finned shaft, no spacer rings required.