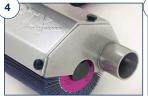

A revolution in linear grinding! Simply slide on the abrasives and they secure themselves automatically when the machine turns. Fast and easy!

Grinding in corners is easy - simply slide the abrasive wheel on the finned shaft, slightly towards the outside.

Even narrow abrasive wheels can be used and positioned freely on the finned shaft, no spacer rings required.