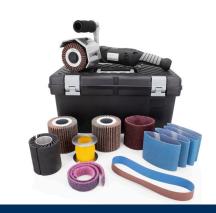

#### **PTX Professional Kit For Metalworking**

Contains PTX machine and all of the abrasives you need for shadow-free, wave-free industrial finishes. Match or create any finish up to a mirror finish on metals. Cleaning products and preservatives are also include to prevent marks and fingerprints once the finish has been applied. Part # 47004A

#### **PTX Basic Kit for Metal**

PTX machine and set of abrasives for coarse finishing to #4 finish on flat surfaces and pipes. Part # 47003A

SCAN OR VISIT CSUNITEC.COM/PTX TO SEE THE FULL LIST OF ABRASIVES INCLUDED IN THE PTX BASIC KIT