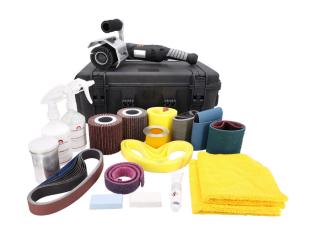

#### **PTX Professional Kit For Metalworking**

Contains PTX machine and all of the abrasives you need for shadow-free, wave-free industrial finishes. Match or create any finish up to a mirror finish on metals. Cleaning products and preservatives are also include to prevent marks and fingerprints once the finish has been applied. Part # 47004A

SCAN OR VISIT CSUNITEC.COM/PTX TO SEE THE FULL LIST OF ABRASIVES INCLUDED IN THE PTX BASIC KIT

#### **PTX Basic Kit for Metal**

PTX machine and set of abrasives for coarse finishing to #4 finish on flat surfaces and pipes. Part # 47003A

SCAN OR VISIT CSUNITEC.COM/PTX TO SEE THE FULL LIST OF ABRASIVES INCLUDED IN THE PTX BASIC KIT