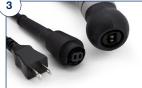

QUICK-LOCK cable for fast, easy replacement if cable is damaged. 13 ft., included.

Infinitely adjustable cover guard with securing points for the extraction cover.

Extended polycarbonate guard for grinding wheel widths to 6".