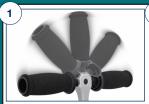

A revolution in linear grinding! Simply slide on the abrasives and they secure themselves automatically when the machine turns. Fast and easy!

Grinding in corners is easy - simply slide the abrasive wheel on the finned shaft, slightly towards the outside.

Even narrow abrasive wheels can be used and positioned freely on the finned shaft, no spacer rings required.