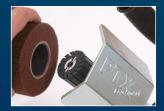

A revolution in linear grinding! Simply slide on the abrasives and they secure themselves automatically when the machine turns. Fast and easy!

Grinding in corners is easy - simply slide the abrasive wheel on the finned shaft, slightly towards the outside.

Even narrow abrasive wheels can be used and positioned freely on the finned shaft, no spacer rings required.