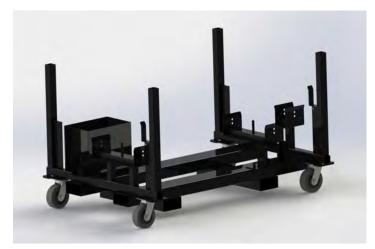

## **SUMNER GANTRY SKID**

The Sumner Gantry Skid System is designed to easily store and transport the ¾ and 2 Ton Gantry.

## **SPECIFICATIONS:**

- Can stack with up to three other Sumner Gantry Skids
- Four way Fork Skids make loading, unloading, and storage easy in any warehouse or truck
- Make it easy to push the Sumner Gantry through your warehouse or jobsite
- Overlapped cradle design narrows the overall footprint of the stored gantry
- All Gantry parts lock into place making visual inspection fast and easy
- Works with Sumner ¾ and 2 ton Gantry systems
- Storage location for any size Gantry Beam
- Bin Storage for your 2Ton Hoist

| ITEM # | MODEL # | DESCRIPTION                                    | HEIGHT | WIDTH | LENGTH | WEIGHT           |
|--------|---------|------------------------------------------------|--------|-------|--------|------------------|
| 786960 | GSS-01  | Sumner Gantry Skid System for 3/4-2 Ton Gantry | 40     | 60    | 80     | 250 lbs (115 kg) |