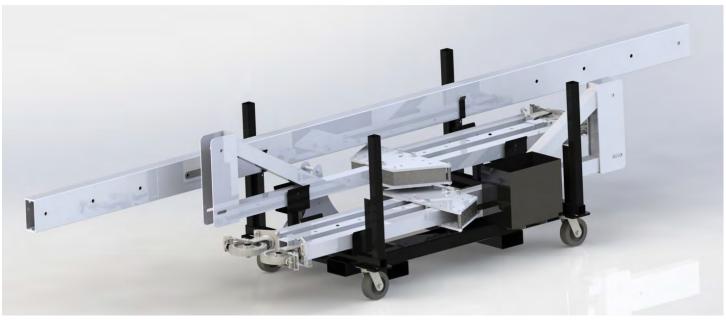

## **SUMNER GANTRY SKID**

The Sumner Gantry Skid System is designed to easily store and transport the ¾ and 2 Ton Gantry.

## **SPECIFICATIONS:**

- Can stack with up to three other Sumner Gantry Skids
- Four way Fork Skids make loading, unloading, and storage easy in any warehouse or truck
- Make it easy to push the Sumner Gantry through your warehouse or jobsite
- Overlapped cradle design narrows the overall footprint of the stored gantry
- All Gantry parts lock into place making visual inspection fast and easy
- Works with Sumner ¾ and 2 ton Gantry systems
- Storage location for any size Gantry Beam
- Bin Storage for your 2Ton Hoist