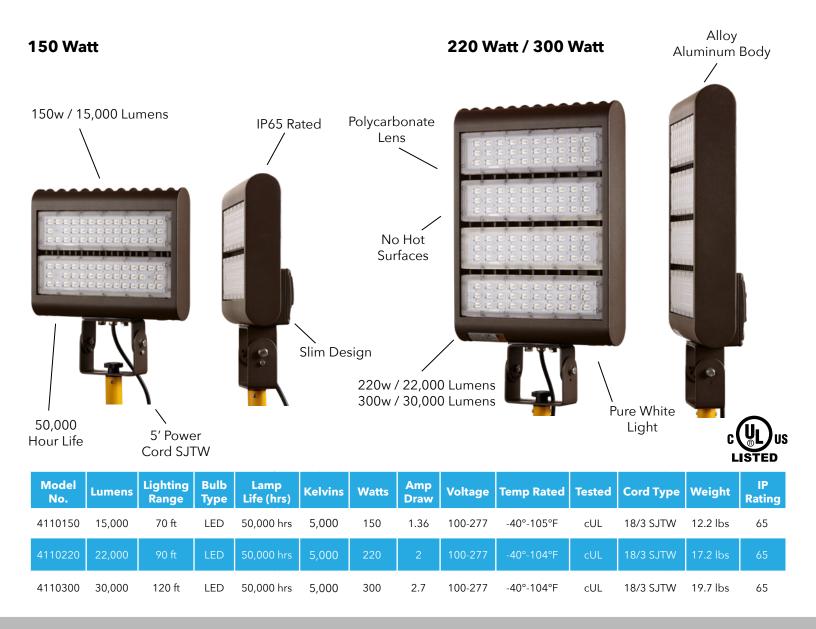

## ProLight<sup>™</sup> Slim Series Extreme - 150w, 220w, 300w

The newest addition to the ProBuilt floodlight category are the Slim Series Extreme! With three high wattages of 150w, 220w and 300w, these lights are energy efficient and have a high-output of Lumens topping out at 30,000! Due to the extreme slim design and the cool operation these lights can be used in confined spaces. The new lights are also designed for permanent installation or long-term temporary use outdoors. The ProLight<sup>™</sup> Slim Series Extreme can keep the job site safe and bright while drawing minimal amps, providing the ultimate energy savings. Tested and rated to the highest standards, the ProLight<sup>™</sup> Slim Series Extreme is cUL listed for wet locations and has an IP65 rated housing. Developed for the professional tradesman, the aluminum and steel construction make the ProLight<sup>™</sup> Slim Series Extreme durable enough for the harshest conditions.