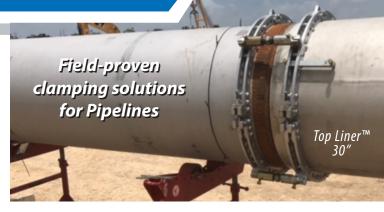

## TOP LINER™ Pipe Clamps

## Precision, heavy-duty pipe alignment for your most demanding applications.

The tough but precise Top Liner range of heavy-duty pipe clamps are made of steel to accommodate heavy-wall & thin-wall pipe for your most demanding applications.

- Models offered in sizes 4" through 72"
- Versatile and extremely easy to use
- Precise high/low and gap spacing adjustments
- Perform rounding functions on Schedule 40 and below walls
- Rugged clamps are ideal for use on heavy wall pipe
- For pipe-to-pipe (PP) or pipe-to-elbows (PE) Applications
- Available in Carbon Steel (CS), Stainless (SS), and Aluminum (AL)
- Get maximum productivity with easy-to-adjust turnbuckles