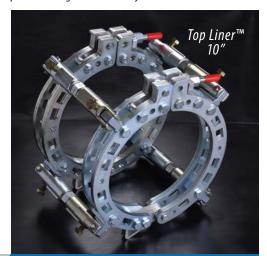

#### **TOP LINER™ Elite Clamps**

When dealing with end-matching requirements, discover the Top Liner ELITE models that offer additional control over your fitups with the ability to perform precision "clocking," meaning up to 10° (plus or minus) of radial rotation.

- Models offered in sizes 1" through 12"
- Perform reliable and precise pipe end matching

**FAST. PRECISE. EASY.** 

when you have the right tool for the right application, it can make all the difference. They are committed to providing the most innovative solutions to tube & pipe alignment in the heavy construction industry, worldwide.