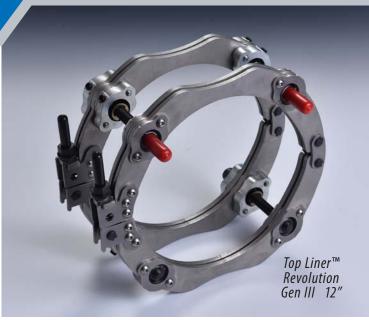

### **TOP LINER™ Revolution GEN III Clamps**

# The mid-weight champion for rapid, accurate, non-stress fit-ups.

Walhonde Tool's newest clamp permits total control of direct pipe-to-pipe, pipe-to-long and short radius elbows, and pipe-to-tees.

- Models offered in sizes 1" through 12"
- Versatile and easy to use
- For pipe-to-pipe (PP) or pipe-to-elbows (PE)
- Available in Stainless Steel

#### **TOOLS THAT ARE MADE TO FIT**

The compact and easy-to-use Top Liner Revolution Gen III is the perfect choice for light to medium duty (non-stress) clamping pipe applications.