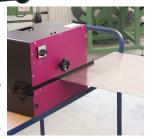

# **Dust Collection Systems**

Dust Collection Systems with HEPA Filtration for power tools. Collect silica dust, drywall dust, coatings and more.

Combining CS Unitec's HEPA Dust Collection Vacuums with your power tools offers additional protection to operators. A Dust Collection System will help protect workers from hazardous dust created when drilling, sawing and grinding concrete, masonry and metal. Silica dust, paints, coatings and more can be hazardous to operators.

### **DUST COLLECTION VACUUMS**

Wet/Dry

- Self-cleaning filter system
- With or without HEPA filtration
- 9 gal. and 6.6 gal. tank capacity
- 138 CFM air flow

AIR-POWERED VACUUMS
Wet/Dry
Collect dry dust, debris and liquids