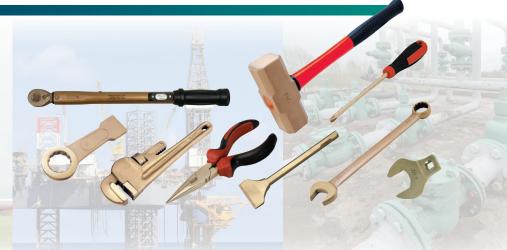

Explosion-proof **AXIAL FANS**12" to 24" diameter

IMPACT WRENCHES

Safety Tools Non-Sparking, Non-Magnetic

- High-quality non-sparking and non-magnetic safety tools
- Aluminum Bronze (AlBr) or Copper Beryllium (CuBe) alloy
- Hammers, wrenches, sockets, wedges, chisels and more
- For Ex and hot work zones where hazardous, flammable or combustible materials are present