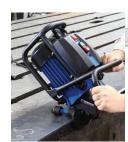

### Saws

CS Unitec's heavy-duty saws are ideal for cutting pipe, structural steel, tanks, bolts, angle iron, concrete and other materials including wood and plastic. They can be used hand-held or with an assortment of clamps for pipe and other materials. Electric • Pneumatic • Hydraulic

#### **BAND SAWS**

Fast, on-site cutting of pipes and other materials

For cutting pipe up to 63" dia. with wall thickness up to 2"