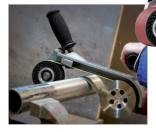

## Magnetic Drills, Cutters & Reamers Electric · Air · Hydraulic

- Lightweight from 24 lbs.
- Drill holes up to 5-1/8" dia. and 8" depth
- Electric, air and hydraulic
- Automatic feed models
- Models available with swivel base and adjustable X/Y positioning
- Variety of annular cutters and accessories

**Twist Drill up to** 1-3/4" dia.

Tap up to 1-5/8" dia.