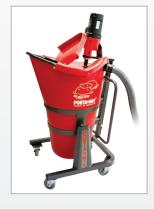

# **Dust Collection Systems**

Dust Collection Systems with HEPA Filtration for power tools. Collect silica dust, drywall dust, coatings and more.

Combining CS Unitec's HEPA Dust Collection Vacuums with your power tools offers additional protection to operators. A Dust Collection System will help protect workers from hazardous dust created when drilling, sawing and grinding concrete, masonry and metal. Silica dust, paints, coatings and more can be hazardous to operators.

### **DUST COLLECTION VACUUMS**

Wet/Dry

- Self-cleaning filter system
- With or without HEPA filtration
- 9 gal. and 6.6 gal. tank capacity
- 138 CFM air flow

AIR-POWERED VACUUMS
Wet/Dry
Collect dry dust, debris and liquids