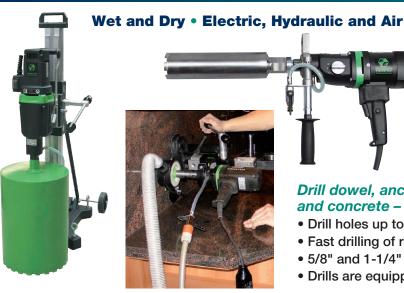

### **Diamond Core Drills**

Drill dowel, anchor and thru holes in tile, natural stone and concrete - quickly and cleanly

- Drill holes up to 18" dia. in floors, walls and ceilings
- Fast drilling of reinforced concrete, concrete, brick, block and stone
- 5/8" and 1-1/4" standard thread connections
- Drills are equipped with a "slip clutch"