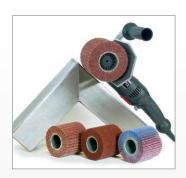

# Surface Finishing Systems For Steel, Stainless, Aluminum and more

ROTARY ANGLE GRINDER/ SANDER/ POLISHER

Speedcontrolled angle surface finishing and blending tools

**LINEAR FINISHING SYSTEM** 

PLANTEX
Hightech-Compound

**PIPE BELT SANDERS** 

For sanding pipes up to 14" diameter

PORTABLE DEBURRING MACHINES

For sheet metal, stainless steel, aluminum and more

**KITS & ABRASIVES** 

PORTABLE BEVELERS
Manual and automatic

#### **Surface Finishing Tools:**

High-performance tools and accessories for grinding, sanding, polishing, deburring and beveling stainless steel, steel, nonferrous metals, wood and more