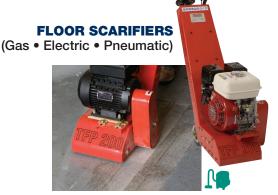

## **Steel & Concrete Surface Preparation**

CS Unitec's surface preparation tools for steel and concrete feature models with vibration reduction technology and dust collection. Remove coatings, corrosion and other accumulated materials to prepare surfaces for coatings and finishes.