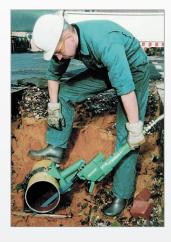

## **Concrete and Masonry**

CS United offers an extensive selection of professional contractor tools for drilling, cutting and grinding concrete, masonry, stone, tile and more.

### **Diamond Core Drills**

Drill dowel, anchor and thru holes in tile, natural stone and concrete - quickly and cleanly

- Drill holes up to 18" dia. in floors, walls and ceilings
- Fast drilling of reinforced concrete, concrete, brick, block and stone
- 5/8" and 1-1/4" standard thread connections
- Drills are equipped with a "slip clutch"