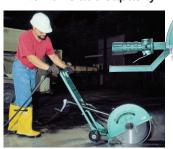

#### **CONCRETE GRINDERS**

5", 7" and 9" models 1

**7" STONE SAW** 

stone materials

Wet/dry for hard 1