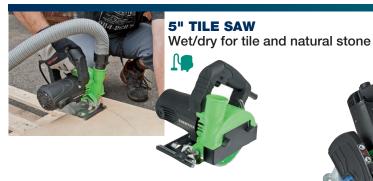

### Saws

CS Unitec's heavy-duty saws are ideal for cutting pipe, structural steel, tanks, bolts, angle iron, concrete and other materials including wood and plastic. They can be used hand-held or with an assortment of clamps for pipe and other materials. Electric • Pneumatic • Hydraulic