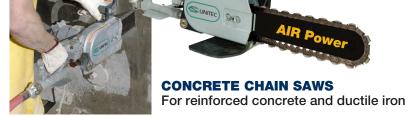

### Saws

CS Unitec's heavy-duty saws are ideal for cutting pipe, structural steel, tanks, bolts, angle iron, concrete and other materials including wood and plastic. They can be used hand-held or with an assortment of clamps for pipe and other materials. Electric • Pneumatic • Hydraulic

#### **Portable Saws:**

Hacksaws, Reciprocating Saws, Band Saws, Chain Saws, Cut-off Saws and more