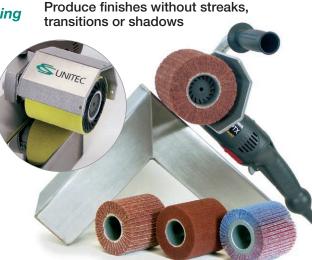

# Surface Finishing Systems For Steel, Stainless, Aluminum and more

ROTARY ANGLE GRINDER/ SANDER/ POLISHER

Speedcontrolled angle surface finishing and blending tools

**LINEAR FINISHING SYSTEM** 

PLANTEX
Hightech-Compound