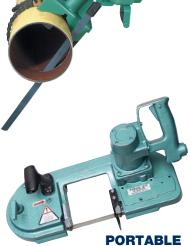

### Saws

CS Unitec's heavy-duty saws are ideal for cutting pipe, structural steel, tanks, bolts, angle iron, concrete and other materials including wood and plastic. They can be used hand-held or with an assortment of clamps for pipe and other materials. Electric • Pneumatic • Hydraulic

#### **BAND SAWS**

Fast, on-site cutting of pipes and other materials

For cutting pipe up to 63" dia. with wall thickness up to 2"