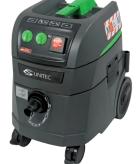

# **Dust Collection Systems**

Dust Collection Systems with HEPA Filtration for power tools. Collect silica dust, drywall dust, coatings and more.

Combining CS Unitec's HEPA Dust Collection Vacuums with your power tools offers additional protection to operators. A Dust Collection System will help protect workers from hazardous dust created when drilling, sawing and grinding concrete, masonry and metal. Silica dust, paints, coatings and more can be hazardous to operators.

### **DUST COLLECTION VACUUMS**

Wet/Dry

- Self-cleaning filter system
- With or without HEPA filtration
- 9 gal. and 6.6 gal. tank capacity
- 138 CFM air flow

AIR-POWERED VACUUMS
Wet/Dry
Collect dry dust, debris and liquids