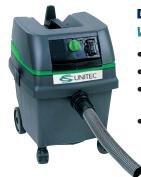

# **Dust Collection Systems**

Dust Collection Systems with HEPA Filtration for power tools. Collect silica dust, drywall dust, coatings and more.

Combining CS Unitec's HEPA Dust Collection Vacuums with your power tools offers additional protection to operators. A Dust Collection System will help protect workers from hazardous dust created when drilling, sawing and grinding concrete, masonry and metal. Silica dust, paints, coatings and more can be hazardous to operators.

### **DUST COLLECTION VACUUMS**

Wet/Dry

- Self-cleaning filter system
- With or without HEPA filtration
- 9 gal. and 6.6 gal. tank capacity
- 138 CFM air flow

AIR-POWERED VACUUMS
Wet/Dry
Collect dry dust, debris and liquids