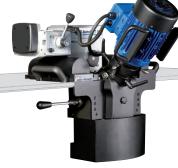

## Magnetic Drills, Cutters & Reamers Electric · Air · Hydraulic

- Lightweight from 24 lbs.
- Drill holes up to 5-1/8" dia. and 8" depth
- Electric, air and hydraulic
- Automatic feed models
- Models available with swivel base and adjustable X/Y positioning
- Variety of annular cutters and accessories

**Twist Drill up to** 1-3/4" dia.

Tap up to 1-5/8" dia.