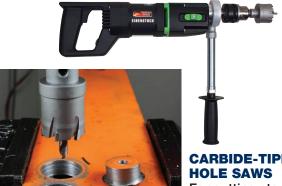

## **Electric Hand Drills & Drive Units**

High-torque, multi-geared and variable-speed motors ideal for drilling, reaming and tapping steel, plus valve turning, tube rolling and other jobs.

For cutting steel plate up to 3/8" thick