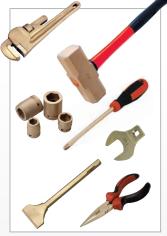

Explosion-proof **AXIAL FANS**12" to 24" diameter

IMPACT WRENCHES

Safety Tools Non-Sparking, Non-Magnetic

- High-quality non-sparking and non-magnetic safety tools
- Aluminum Bronze (AlBr) or Copper Beryllium (CuBe) alloy
- Hammers, wrenches, sockets, wedges, chisels and more
- For Ex and hot work zones where hazardous, flammable or combustible materials are present

#### **Non-Sparking Hand Tools:**

Non-Sparking Hand Tools
Power Tools for use in Ex Zones,
ATEX Zones and Hazardous
Environments