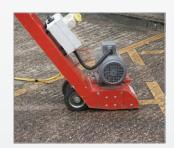

#### **CONCRETE GRINDERS**

5", 7" and 9" models 1

**7" STONE SAW** 

stone materials

Wet/dry for hard 1

## **Steel & Concrete Surface Preparation**

CS Unitec's surface preparation tools for steel and concrete feature models with vibration reduction technology and dust collection. Remove coatings, corrosion and other accumulated materials to prepare surfaces for coatings and finishes.