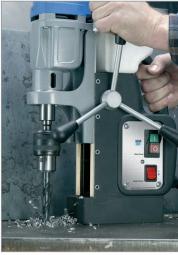

## Magnetic Drills, Cutters & Reamers Electric · Air · Hydraulic

- Lightweight from 24 lbs.
- Drill holes up to 5-1/8" dia. and 8" depth
- Electric, air and hydraulic
- Automatic feed models
- Models available with swivel base and adjustable X/Y positioning
- Variety of annular cutters and accessories

**Twist Drill up to** 1-3/4" dia.

Tap up to 1-5/8" dia.