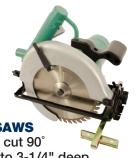

### Saws

CS Unitec's heavy-duty saws are ideal for cutting pipe, structural steel, tanks, bolts, angle iron, concrete and other materials including wood and plastic. They can be used hand-held or with an assortment of clamps for pipe and other materials. Electric • Pneumatic • Hydraulic

## RECIPROCATING SAWS

Cut steel pipe and channel up to 6" dia., plastic pipe to 8" dia.