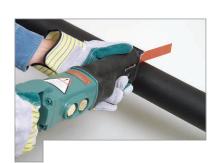

### Saws

CS Unitec's heavy-duty saws are ideal for cutting pipe, structural steel, tanks, bolts, angle iron, concrete and other materials including wood and plastic. They can be used hand-held or with an assortment of clamps for pipe and other materials. Electric • Pneumatic • Hydraulic

## RECIPROCATING SAWS

Cut steel pipe and channel up to 6" dia., plastic pipe to 8" dia.