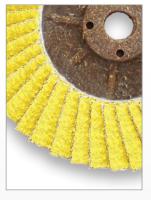

# Surface Finishing Systems For Steel, Stainless, Aluminum and more

ROTARY ANGLE GRINDER/ SANDER/ POLISHER

Speedcontrolled angle surface finishing and blending tools

**LINEAR FINISHING SYSTEM** 

PLANTEX
Hightech-Compound

**PIPE BELT SANDERS** 

For sanding pipes up to 14" diameter

PORTABLE DEBURRING MACHINES

For sheet metal, stainless steel, aluminum and more

**KITS & ABRASIVES** 

PORTABLE BEVELERS
Manual and automatic