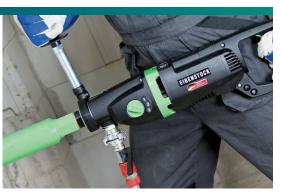

### **Diamond Core Drills**

Drill dowel, anchor and thru holes in tile, natural stone and concrete - quickly and cleanly

- Drill holes up to 18" dia. in floors, walls and ceilings
- Fast drilling of reinforced concrete, concrete, brick, block and stone
- 5/8" and 1-1/4" standard thread connections
- Drills are equipped with a "slip clutch"