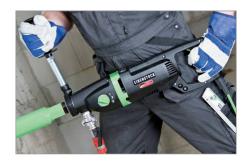

## **Electric Hand Drills & Drive Units**

High-torque, multi-geared and variable-speed motors ideal for drilling, reaming and tapping steel, plus valve turning, tube rolling and other jobs.

For cutting steel plate up to 3/8" thick