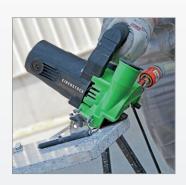

### Saws

CS Unitec's heavy-duty saws are ideal for cutting pipe, structural steel, tanks, bolts, angle iron, concrete and other materials including wood and plastic. They can be used hand-held or with an assortment of clamps for pipe and other materials. Electric • Pneumatic • Hydraulic

#### **BAND SAWS**

Fast, on-site cutting of pipes and other materials

For cutting pipe up to 63" dia. with wall thickness up to 2"

#### **HACKSAWS**

Ideal for cutting pipes, tanks, structural steel and more

## RECIPROCATING SAWS

Cut steel pipe and channel up to 6" dia., plastic pipe to 8" dia.