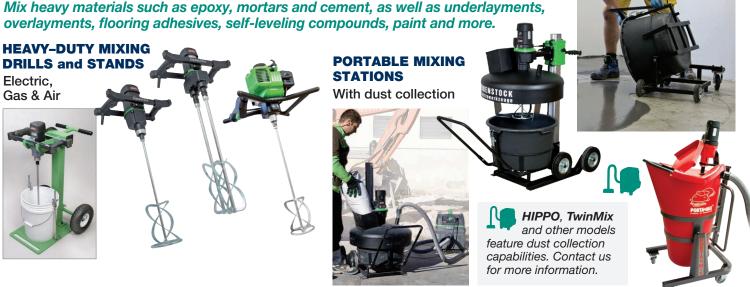

#### **Portable Mixers:**

Portable Mixing Machines for Mortar, Concrete, Plaster, Flooring Adhesives, Grout, Coatings, Paint, Self-Leveling Compounds and more