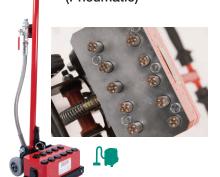

### Vibro-Lo™

Vibration Reduction Technology

Vibration damping components offset the hammer vibration when the tool impacts the workpiece, reducing the risk of vibration-related injury.

**MULTI-HEADED FLOOR** SCABBLERS and STEEL **DECK HAMMERS** (Pneumatic)