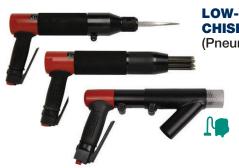

**LOW-VIBRATION NEEDLE/ CHISEL SCALERS** 

(Pneumatic)

### Vibro-Lo™

Vibration Reduction Technology

Vibration damping components offset the hammer vibration when the tool impacts the workpiece, reducing the risk of vibration-related injury.

**MULTI-HEADED FLOOR** SCABBLERS and STEEL **DECK HAMMERS** (Pneumatic)

**HAND-HELD SCABBLERS** and SCALING HAMMERS

(Pneumatic)

Rotopeen™ (Pneumatic • Electric)

> **LONG-REACH** CHISELS / **SCRAPERS** / **SCALERS** (Pneumatic)