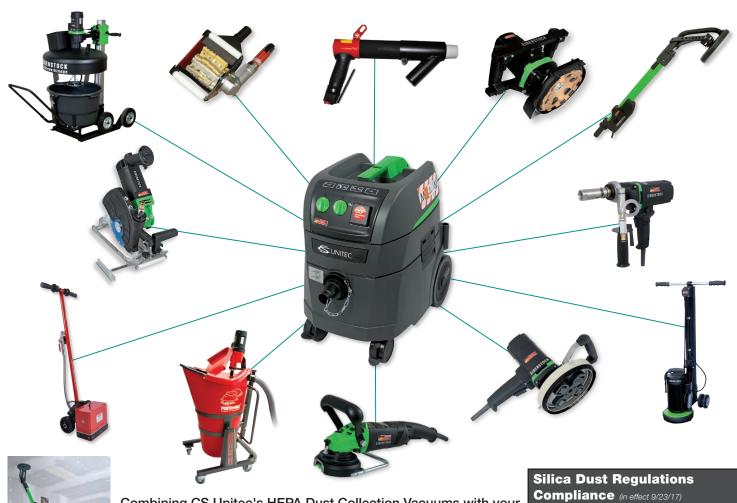

# **Dust Collection Systems**

Dust Collection Systems with HEPA Filtration for power tools. Collect silica dust, drywall dust, coatings and more.

Combining CS Unitec's HEPA Dust Collection Vacuums with your power tools offers additional protection to operators. A Dust Collection System will help protect workers from hazardous dust created when drilling, sawing and grinding concrete, masonry and metal. Silica dust, paints, coatings and more can be hazardous to operators.

Users of this equipment should follow all OSHA and safety regulations.

**Vacuum** 

Type

OSHA's

Requirements

Contact us about models featuring dust collection capabilities.

### **DUST COLLECTION VACUUMS**

Wet/Dry

- Self-cleaning filter system
- With or without HEPA filtration
- 9 gal. and 6.6 gal. tank capacity
- 138 CFM air flow

AIR-POWERED VACUUMS
Wet/Dry
Collect dry dust, debris and liquids

**CS Unitec** 

**Standards** 

Concrete and stone drilling, grinding and sawing machines, when used with dust collection vacuums and accessories, offer additional protection to the operator. Users of this equipment should follow all OSHA and safety regulations.