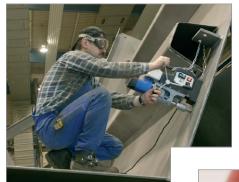

## Magnetic Drills, Cutters & Reamers Electric · Air · Hydraulic

- Lightweight from 24 lbs.
- Drill holes up to 5-1/8" dia. and 8" depth
- Electric, air and hydraulic
- Automatic feed models
- Models available with swivel base and adjustable X/Y positioning
- Variety of annular cutters and accessories

**Twist Drill up to** 1-3/4" dia.

Tap up to 1-5/8" dia.