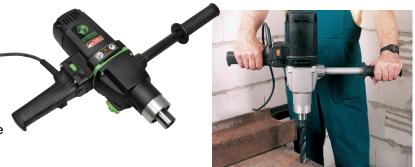

## **Electric Hand Drills & Drive Units**

High-torque, multi-geared and variable-speed motors ideal for drilling, reaming and tapping steel, plus valve turning, tube rolling and other jobs.

For cutting steel plate up to 3/8" thick