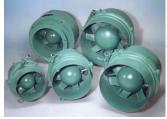

Explosion-proof **AXIAL FANS**12" to 24" diameter

IMPACT WRENCHES

Safety Tools Non-Sparking, Non-Magnetic

- High-quality non-sparking and non-magnetic safety tools
- Aluminum Bronze (AlBr) or Copper Beryllium (CuBe) alloy
- Hammers, wrenches, sockets, wedges, chisels and more
- For Ex and hot work zones where hazardous, flammable or combustible materials are present