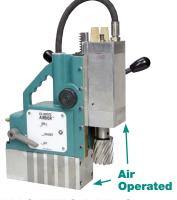

## Magnetic Drills, Cutters & Reamers Electric · Air · Hydraulic

- Lightweight from 24 lbs.
- Drill holes up to 5-1/8" dia. and 8" depth
- Electric, air and hydraulic
- Automatic feed models
- Models available with swivel base and adjustable X/Y positioning
- Variety of annular cutters and accessories

#### **PORTABLE HACKSAWS**

For on-site cutting of pipe up to 30" OD and structural steel

AIR CIRCULAR SAWS

7-1/2" and 9" dia., cut 90° and 45° angles up to 3-1/4" deep

BAND SAWS
Cut up to 9"

MAGNETIC DRILLS For drilling up to 4" dia. holes