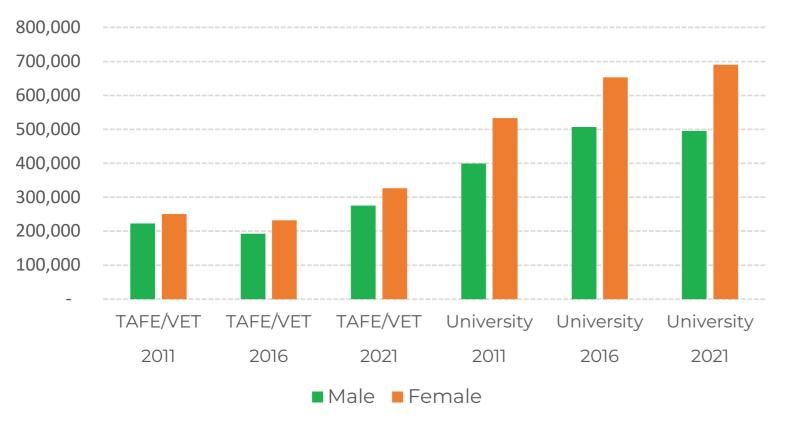

University & TAFE Attendance 2011 - 2021

NB. Data excludes international students.

- TAFE/VET attendance declined between 2011 and 2016

- TAFE/VET attendance grew strongly between 2016 and 2021, likely

- University attendance grew significantly between 2011 and 2016,

- University attendance grew slightly between 2016 and 2021

## **OBSERVATIONS**

- a result of the free-TAFE initiative
- likely a result of uncapping student enrolments
- despite the pandemic disruption in 2020/2021

Source:

Australian Bureau of Statistics https://explore.data.abs.gov.au/

- Female attendance at University is significantly higher than male attendance and somewhat higher at TAFE/VET providers, despite male attendance at secondary school being higher than females