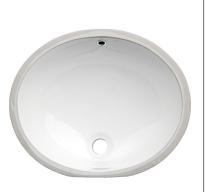

## PS-301

DIMENSIONS

Outside: 17" x 14" Inside: 15" x 12" Bowl Depth: 7.5"

#### PRODUCT DETAILS

- Installation type: Undermount
- Shape: Oval
- Material: Ceramic
- Color: White
- Faucet Included: No