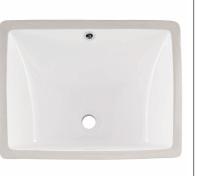

## PS-303

#### DIMENSIONS

Outside: 20" x 15" Inside: 18" x 13" Bowl Depth: 7.5"

#### PRODUCT DETAILS

- Installation type: Undermount
- Shape: Rectangle
- Material: Ceramic
- Color: White
  Faucet Included: No
- Drain Assembly Included: No