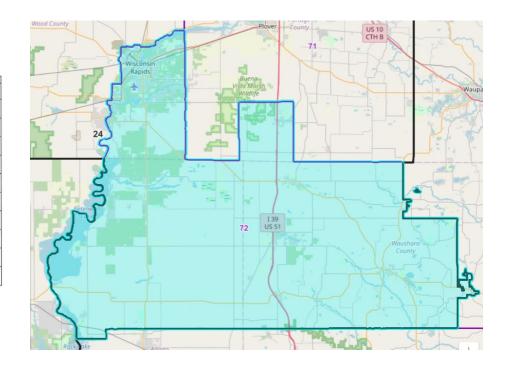

# SCOTT KRUG

support this candidate. I am aware that falsifying this certification is punishable under Wis. Stat. § 12.13(3)(a).

, 2022

who resides at 1551 Kingswood Trail, Nekoosa, Wisconsin 54457, in the Town of Rome, be placed on the ballot at the General Election to be held on November 8, 2022 as a candidate representing the Republican Party so that voters will have the opportunity to vote for him for the office of Representative to the Assembly in Wisconsin's 72nd Assembly District. I am eligible to vote in the jurisdiction or district in which the candidate named above seeks office. I have not signed the nomination paper of any other candidate for the same office at this election.