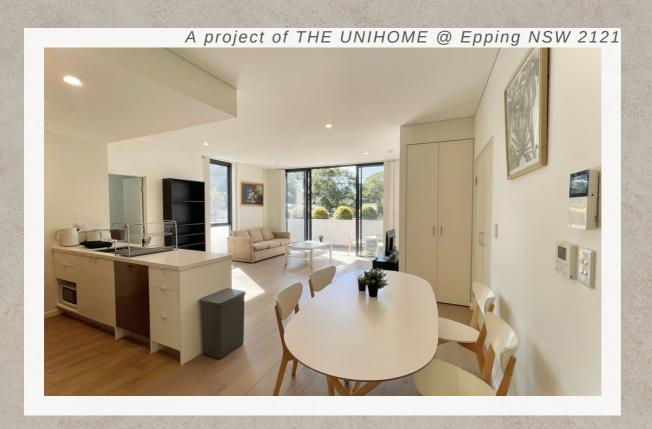

## FURNISHING SERVICE

Our furnishing service focus on providing all basic living and bedroom furnitures (similar to Airbnb style)

- Beds with mattress for all Occupants
- Bedside tables
- Dining tables & chairs
- Fridge & kitchenwares
- Washing machine
- · Sofa and TV unit
- Study desk (Optional)