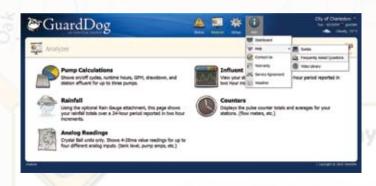

## **Analyzing Your Station**

Various ways to analyze trends at your pump station, including graphing of pump cycles/runtimes, GPM, rainfall, drawdown times, influent, effluent & analog values.

## **Intuitive Navigation**

Dropdown Menus and Icon Centers make it easy to navigate through the sites four main sections (status, analyzer, setup and info).