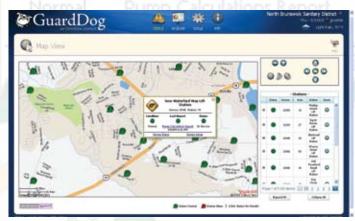

#### Website Highlights:

Interactive mapping by Yahoo!™
Quick setup and easy to use
Intuitive navigation
Detailed graphs and charts
Real time weather updates
Easy to organize and print reports

Yahoo!™ is a registered trademark of Yahoo!, Inc all rights reserved.

## **Viewing Equipment Status**

Multipe views to check your equipment's status, including an interactive mapping tool by Yahoo!™.