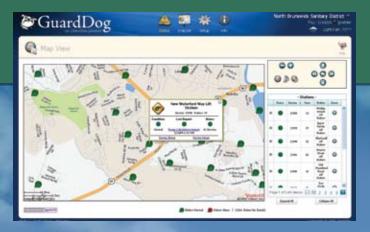

## **Viewing Equipment Status**

Multipe views to check your equipment's status, including an interactive mapping tool by Yahoo!™.

## **Intuitive Navigation**

Dropdown Menus and Icon Centers make it easy to navigate through the sites four main sections (status, analyzer, setup and info).