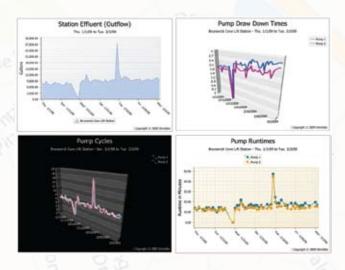

## **Analyzing Your Station**

Various ways to analyze trends at your pump station, including graphing of pump cycles/runtimes, GPM, rainfall, drawdown times, influent, effluent & analog values.