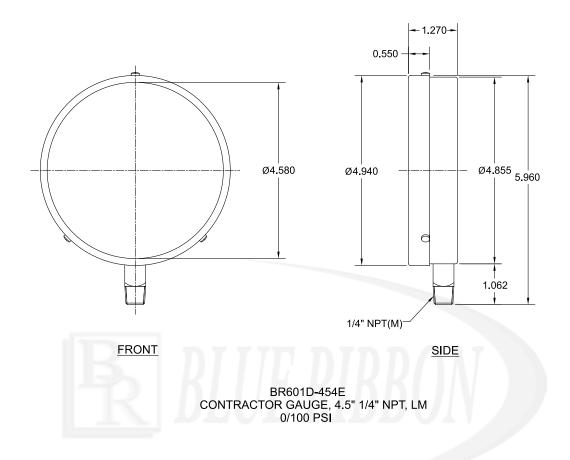

#### **DIMENSIONAL DRAWING**

All dimensions are in inches (mm)

## **ORDERING GUIDE**

Example: BR601D454F

| BR601                | D | 45        | 4                     | F                   |
|----------------------|---|-----------|-----------------------|---------------------|
| Model Number         |   | Dial Size | <b>Connector Size</b> | Pressure Range      |
| 601 - bottom connect |   | 4.5" - 45 | 4 - 1/4" NPT          | See chart on page 1 |
| Fill Type            |   |           |                       |                     |
| D - dry, non-filled  |   |           |                       |                     |