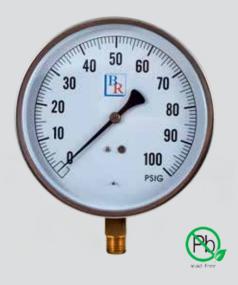

### **FEATURES:**

The Model BR601D from Blue Ribbon Corporation is a family of durable contractor pressure gauges, designed to meet the needs of contractors involved in HVAC, plumbing, and industrial and commercial refrigeration applications. Quality and affordabilty make this series the most attractive gauge for any project where bronze internals are suitable for use.

#### **SPECIFICATIONS:**

- Available dial size: 4.5"
- Stainless steel case
- Bronze Bourdon Tube
- Brass socket and movement
- Lead Free Brass
- Glass lens
- Zero adjust screw on dial
- 1% Accuracy Full Scale