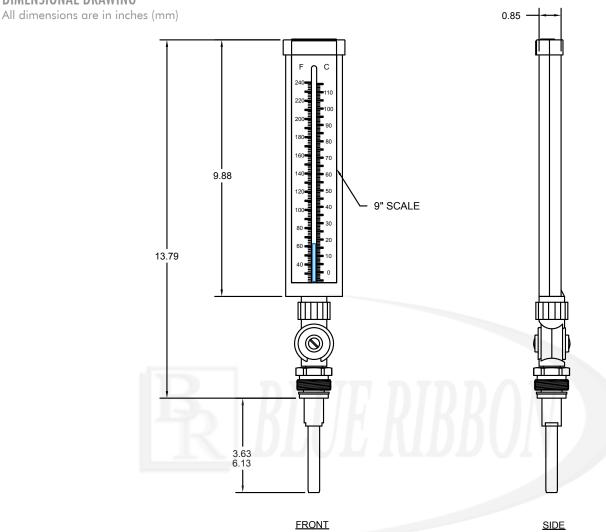

uracy to ±1 scale devision
- Black enameled die cast aluminum construction with glass front minimizing dirt and dust build up for ranges up to 400 °F (200 °C)
- Optional plastic face
- 1½–18 UNEF swivel nut connection assembly with tapered bulb chamber for proper well seating
- Available in Straight Form and 90° Back Angle

#### **SPECIFICATIONS:**

- Dial: 9" (230mm) aluminum
- Lens: Glass
- Connection: 1½-18 UNEF swivel nut 3.5" or 6" stem length (see ordering guide)
- Scale: Aluminum painted white with black markings
- Bulb Chamber: Tapered cast aluminum with graphite fill
- Tube, Sensing Liquid: Glass, spirit organic fluid
- Adjustment: Fully adjustable
- Accuracy:  $\pm 1\%$
- Enclosure Rating: IP54



# INDUSTRIAL THERMOMETER 9" SCALE ADJUSTABLE ANGLE TYPE

#### DIMENSIONAL DRAWING



### ORDERING GUIDE

Example: BR9A35-240

| MODEL | STEM LENGTH | TEMP RANGE         |
|-------|-------------|--------------------|
| BR9A  | 35 = 3.5"   | 110 = -40-110 °F/C |
|       | 6 = 6"      | 120 = 0-120 °F/C   |
|       |             | 180 = 0-180 °F/C   |
|       |             | 160 = 30-160 °F/C  |
|       |             | 240 = 30-240 °F/C  |
|       |             | 300 = 30-300 °F/C  |

All specifications are for reference purposes only. In the interests of continuous product improvement, all specifications are subject to change without notice. Please contact Blue Ribbon Corporation for assistance with your application.

R BLUE RIBBON

© 2015 Blue Ribbon Corp. | 2770 Long Rd, Grand Island, NY 14072 USA

Toll Free: +1.877.774.4751 Tel: +1.716.773.9300 Fax: +1.716.773.5019 Emai