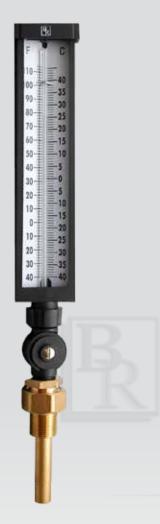

### INDUSTRIAL THERMOMETER 9" SCALE ADJUSTABLE ANGLE TYPE

Model BR9A35 (Shown with Brass Thermowell)

# **MODEL BR9A**

#### **FEATURES:**

- Two screws permit 180° case rotation and stem positioning in 10° increments, for easy viewing adjustment
- Available in 3.5" and 6" stem lengths
- Blue spirit filled thermometer set inside V-shaped aluminum scale with high-contrast black on white numeric scale for easy reading
- NIST traceable calibration with guaranteed accuracy to ±1 scale devision
- Black enameled die cast aluminum construction with glass front minimizing dirt and dust build up for ranges up to 400 °F (200 °C)
- Optional plastic face
- 1½–18 UNEF swivel nut connection assembly with tapered bulb chamber for proper well seating
- Available in Straight Form and 90° Back Angle