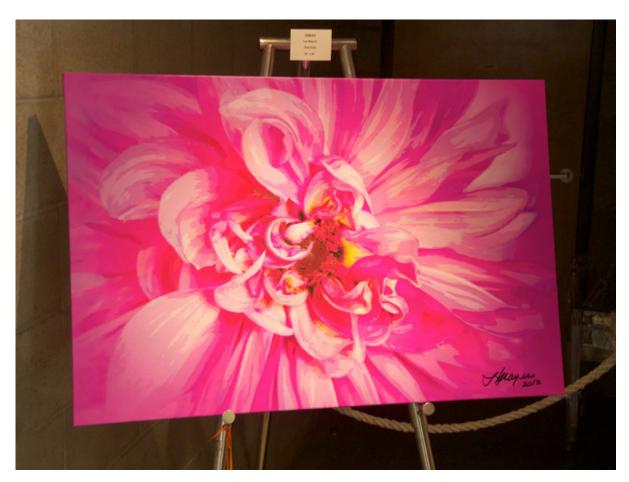

"Pink Dalia", Digital Impressionism, By Les Mayers; Silent Auction

Nadine Davidson with Digital Impressionism Artwork By Les Mayers; Silent Auction

Digital Impressionism Artwork By Les Mayers; Silent Auction