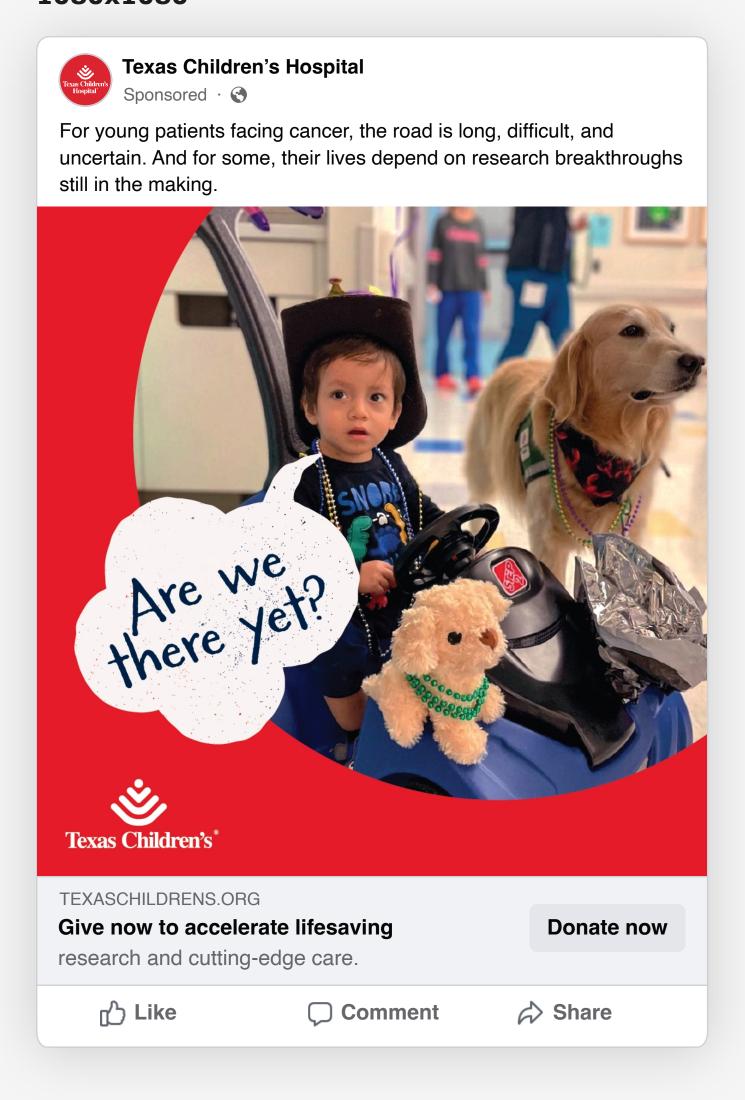

# **Texas Children's Hospital**

**Are We There Yet? Initial Concept** 

Element

## **Display Ads**

Version

### **Initial Concept**



#### 1080x1080





Contact Us Donate by Mail Donate by Phone: 832-824-6806

# Your Gift Accelerates Lifesaving Pediatric Research and Care

For Texas Children's patients facing cancer and other serious illnesses, your gift accelerates the breakthrough research and cutting-edge care young lives depend on. Please give generously to provide children waiting now – and future generations – the lifesaving care they deserve.

## Donation Amount (USD)

| Ψ20                      | Ψ00                                           | Ų, S                        | φοσσ               |
|--------------------------|-----------------------------------------------|-----------------------------|--------------------|
| \$1,000                  | \$5,000                                       | \$10,000                    | \$2