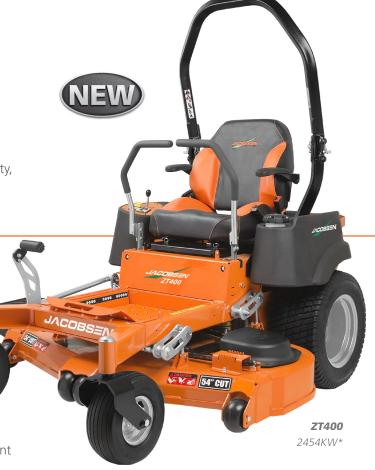

# **ZT400**<sup>™</sup>

## Dependable Performance. Professional Results.

The new Jacobsen **ZT400** series delivers the productivity, quality, and reliability expected with over 95 years of industry leading turf innovation.

- High Horsepower Features powerful engines from Briggs & Stratton® and Kawasaki® to power you through up to 4.3 acres per hour.
- Cutting System Offered in three cutting widths (48-, 54- and 60-inch), the deep deck easily tackles large volumes of grass and provides a more attractive after-cut appearance.
- Proven Drivetrain Parker® HTE transmissions provide smooth, reliable steering and are up to 15% more fuel efficient than the competition.
- Robust Deck Spindle The Turf Xtreme™ spindles are maintenance-free and provide longer bearing life with Contamination Exclusion Technology. The high-strength ductile iron is 60% stronger than aluminum housings.
- Optional Accessories Add an electric deck lift for easy deck height adjustments, a foot-operated Operator Controlled Discharge Chute for opening and closing the discharge chute on the fly, springer forks or a suspension seat for a smoother ride.

### **ZT400 MODELS:**

2248KW: 22 hp, 48-inch Deck 2454KW: 24 hp, 54-inch Deck **2554BR:** 25 hp, 54-inch Deck 2460KW: 24 hp, 60-inch Deck **2560BR:** 25 hp, 60-inch Deck

\*Actual production model may vary.