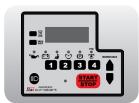

\*Actual production model may vary.

InCommand™ Console -Keyless ignition, SoftStart clutch engagement, and more

Parker® HTJ - 12cc pumps and integrated wheel motors for fast and smooth steering

PEER® Spindles – Sealed with Contamination Exclusion Technology for reliable performance expectancy up to three times