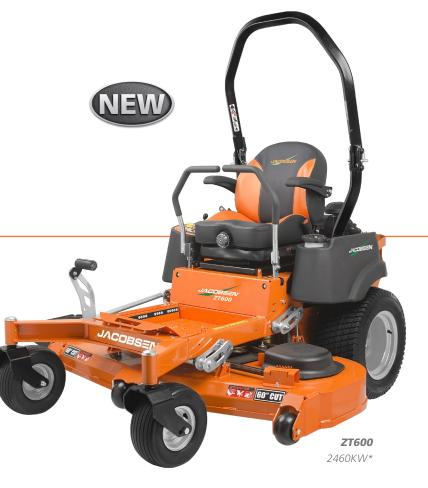

# **ZT600**<sup>™</sup>

## Dependable Performance. Professional Results.

The new Jacobsen **ZT600** series delivers the productivity, comfort, and reliability expected with over 95 years of industry leading turf innovation.

- **High Horsepower** Features fuel efficient engines from Kawasaki® FX and Kohler® EFI to power you through up to 4.8 acres per hour.
- Superior Comfort Full suspension seat with high-back padded design and armrests provides lateral stability and ultimate comfort.
- Cutting System Offered in three cutting widths (48-, 54- and 60-inch), the deep deck easily tackles large volumes of grass and provides a more attractive after-cut appearance.
- Proven Drivetrain Parker® HTJ transmissions provide smooth steering and speeds up to 10 mph. Save on maintenance costs with 1,000 hour oil change intervals.
- Robust Deck Spindle The Turf Xtreme™ spindles are maintenance free and provide longer bearing life with Contamination Exclusion Technology. The high-strength ductile iron is 60% stronger than aluminum housings.

### **ZT600 MODELS:**

2248KW: 22 hp, 48-inch Deck 2548KOE: 25 hp, 48-inch Deck **2454KW:** 23.5 hp, 54-inch Deck **2554KOE**: 25 hp, 54-inch Deck **2460KW:** 23.5 hp, 60-inch Deck 2560KOE: 25hp, 60-inch Deck