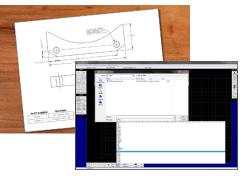

Open an existing drawing. The OMAX Intelli-MAX Suite can import over 90 different file formats.

Open 3D solid models using Intelli-CAM. Easily path 3D parts with no complex programming.