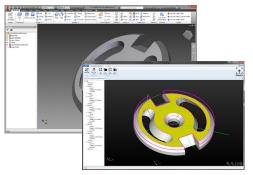

Open an existing drawing. The OMAX Intelli-MAX Suite can import over 90 different file formats.

Open 3D solid models using Intelli-CAM. Easily path 3D parts with no complex programming.

## INTELLI-CAM

Included free to OMAX machine owners, Intelli-CAM is the easiest way to take 3D solid models and convert them into waterjet-ready tool paths. Intelli-CAM can open a wide range of 3D files, and pathing is just a button click away.