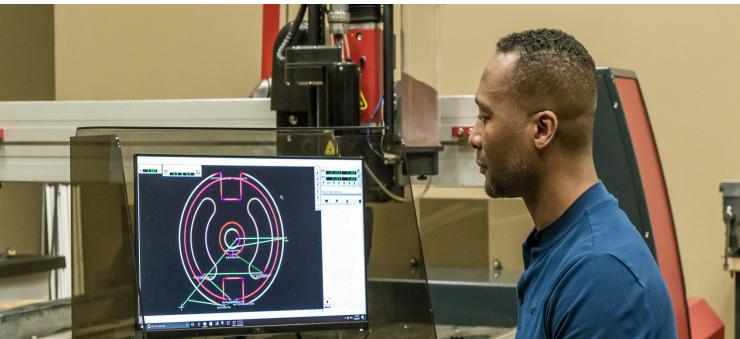

## **OMAX Intelli-MAX: From File to Finished Part**

The OMAX Intelli-MAX Software Suite gives you powerful control of your abrasive waterjet in an easy to use interface. Import files from other CAD or graphics programs or create your own drawing from scratch. Select the material type, thickness, and desired edge quality. Let the software's mathematical modeling calculate the optimal pierce type, lead lengths and cutting speed. View the precise cut time and cost even before cutting begins. Click 'Start' to cut your part!

### INTELLI-MAX MAKE

MAKE is the most advanced abrasive waterjet control software available. MAKE uses OMAX's proprietary waterjet-specific cutting model to optimize the tool path and control the nozzle motion, abrasive flow and water pressure to create high precision parts.

## INTELLI-VISOR

Predictive maintenance is simple with Intelli-VISOR system monitoring. Intelli-VISOR can monitor real-time data from a host of sensors across the entire abrasive waterjet system, keeping you updated on the machine's status at any time, even remotely via cell phone.