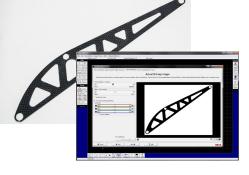

### START WITH A DESIGN FILE

Intelli-MAX is versatile software that gives you options for getting a design file in the waterjet controller. You can use the drawing tools in the LAYOUT program to draw a part design. You can import a design created in a different program. You can even use a photo and let Intelli-MAX trace the image and create a usable design file.

To reverse engineer existing parts, take a digital photo of a part, open the image file in LAYOUT and use the Intelli-TRACE utility.