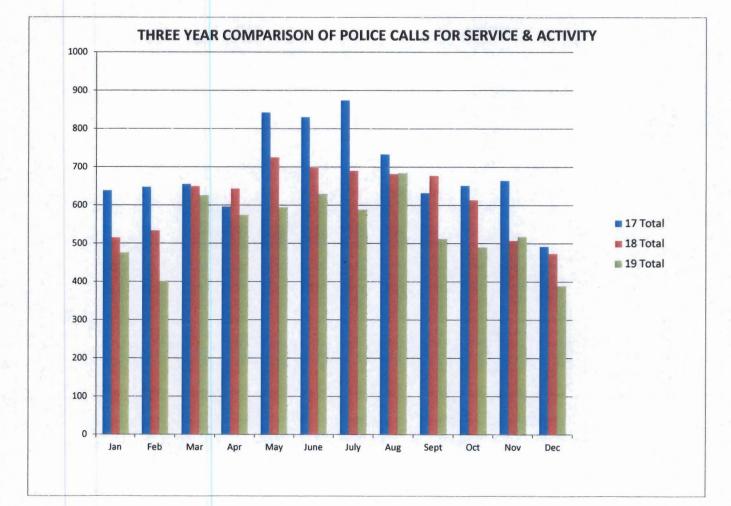

# Year to Date Activity Report

Between January 1 and December 31, 2019, West Hennepin Public Safety (WHPS) handled 7,424 incident complaints. For the month of December 2019, 247 incidents occurred in Independence and 132 incidents occurred in Maple Plain.

3. Review of September, October and November 2019 Activity Reports From September 1 through November 30, 2019, West Hennepin Public Safety (WHPS) handled 6,101 incidents: 2,123 in Maple Plain, 3,574 in Independence.