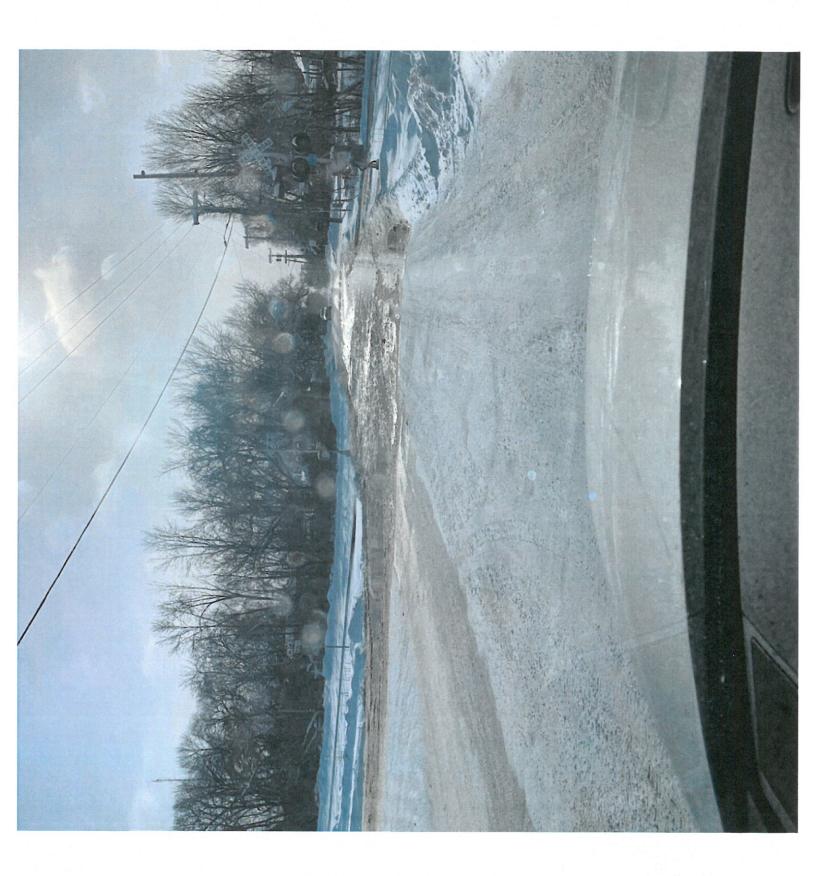

## Utility Problem December 23

5200 block of Bryant Street, Maple Plain. Officers responded to a water main break. Upon arrival, large amounts of water were seen in the road and pooling up on the railroad tracks. The water was approximately three feet deep. Maple Plain Public Works was able to shut off the water and remedy the issue.