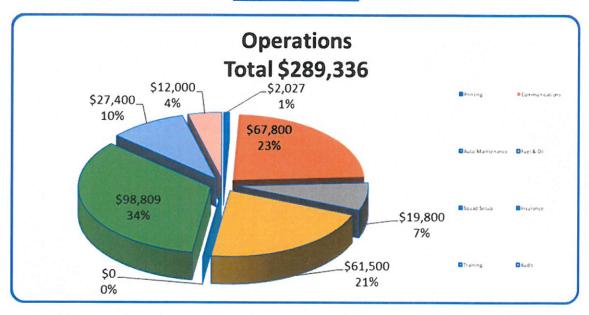

#### 2023 Budget Proposal

Included in the packets is the 2023 Budget Proposal completed by Director Kroells. As you review the budget you will see an increase of 10.8% for WHPS. City of Independence will see an 11.89% increase and Maple Plain an 8.42% increase. Refer to the budget proposal for further details.