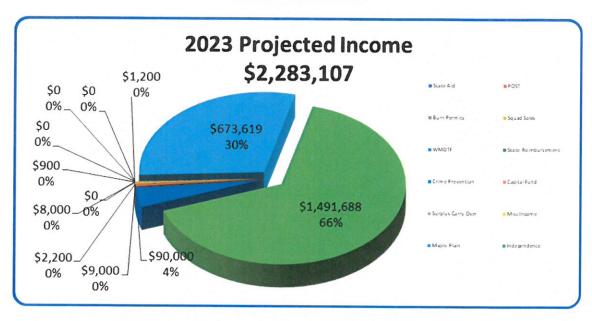

#### 2023 Budget Proposal

Included in the packets is the 2023 Budget Proposal completed by Director Kroells. As you review the budget you will see an increase of 10.8% for WHPS. City of Independence will see an 11.89% increase and Maple Plain an 8.42% increase. Refer to the budget proposal for further details.