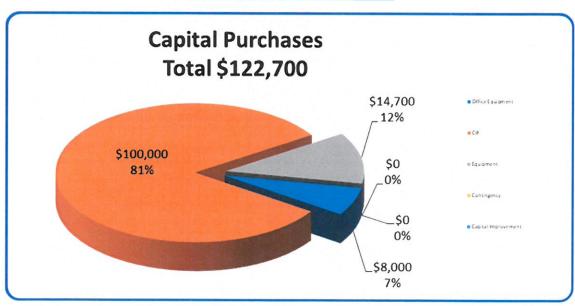

#### 2023 Budget Proposal

Included in the packets is the 2023 Budget Proposal completed by Director Kroells. As you review the budget you will see an increase of 10.8% for WHPS. City of Independence will see an 11.89% increase and Maple Plain an 8.42% increase. Refer to the budget proposal for further details.