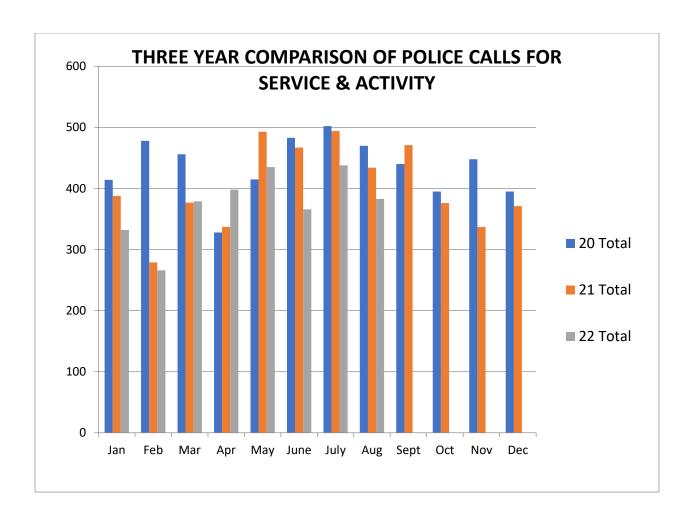

#### July and August 2022 Activity Reports

Between January 1 and June 30, 2022, West Hennepin Public Safety (WHPS) handled 2,176 incident complaints: 598 in Maple Plain, 1,402 in Independence.

The Criminal Part I and Part II cases for both cities have been highlighted for your review in the attached documents. See attached July and August 2022 Activity Reports/Director's News and Notes for highlighted cases. Director Kroells will highlight a few cases if requested.