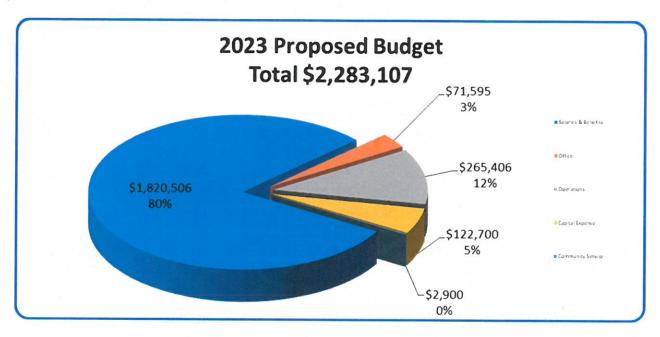

#### 2023 Budget Proposal

Included in the packets is the 2023 Budget Proposal completed by Director Kroells. As you review the budget you will see an increase of 10.8% for WHPS. City of Independence will see an 11.89% increase and Maple Plain an 8.42% increase. Refer to the budget proposal for further details.