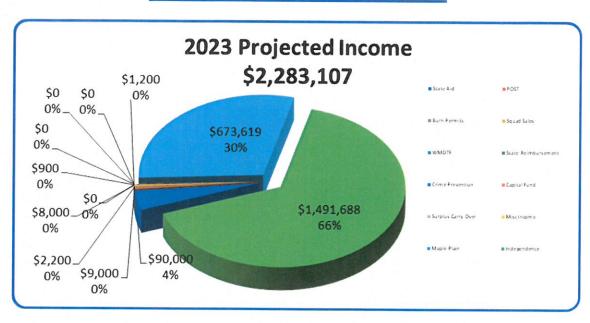

#### 2023 Budget Proposal

Included in the packets is the 2023 Budget Proposal completed by Director Kroells. As you review the budget you will see an increase of 10.8% for WHPS. City of Independence will see an 11.89% increase and Maple Plain an 8.42% increase. Refer to the budget proposal for further details.