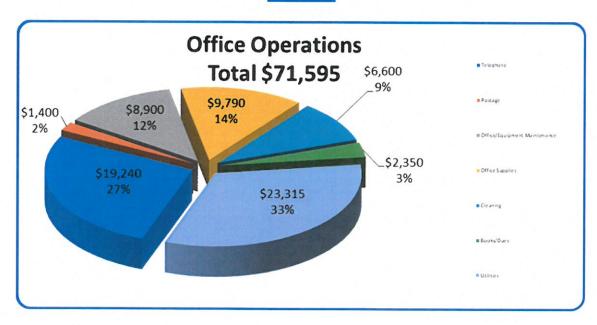

#### 2023 Budget Proposal

Included in the packets is the 2023 Budget Proposal completed by Director Kroells. As you review the budget you will see an increase of 10.8% for WHPS. City of Independence will see an 11.89% increase and Maple Plain an 8.42% increase. Refer to the budget proposal for further details.