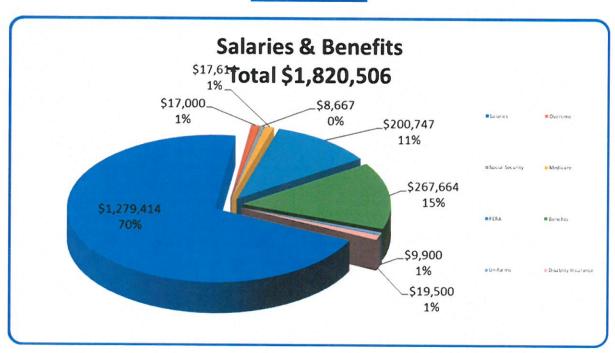

#### 2023 Budget Proposal

Included in the packets is the 2023 Budget Proposal completed by Director Kroells. As you review the budget you will see an increase of 10.8% for WHPS. City of Independence will see an 11.89% increase and Maple Plain an 8.42% increase. Refer to the budget proposal for further details.