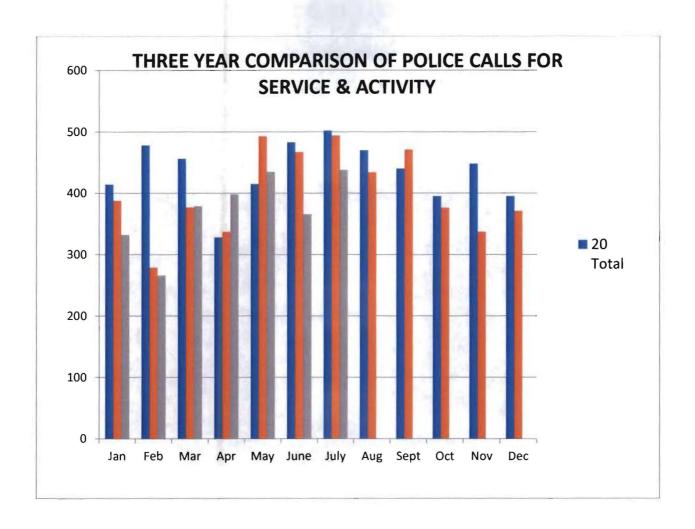

#### July and August 2022 Activity Reports

Between January 1 and June 30, 2022, West Hennepin Public Safety (WHPS) handled 2,176 incident complaints: 598 in Maple Plain, 1,402 in Independence.

The Criminal Part I and Part II cases for both cities have been highlighted for your review in the attached documents. See attached July and August 2022 Activity Reports/Director's News and Notes for highlighted cases. Director Kroells will highlight a few cases if requested.