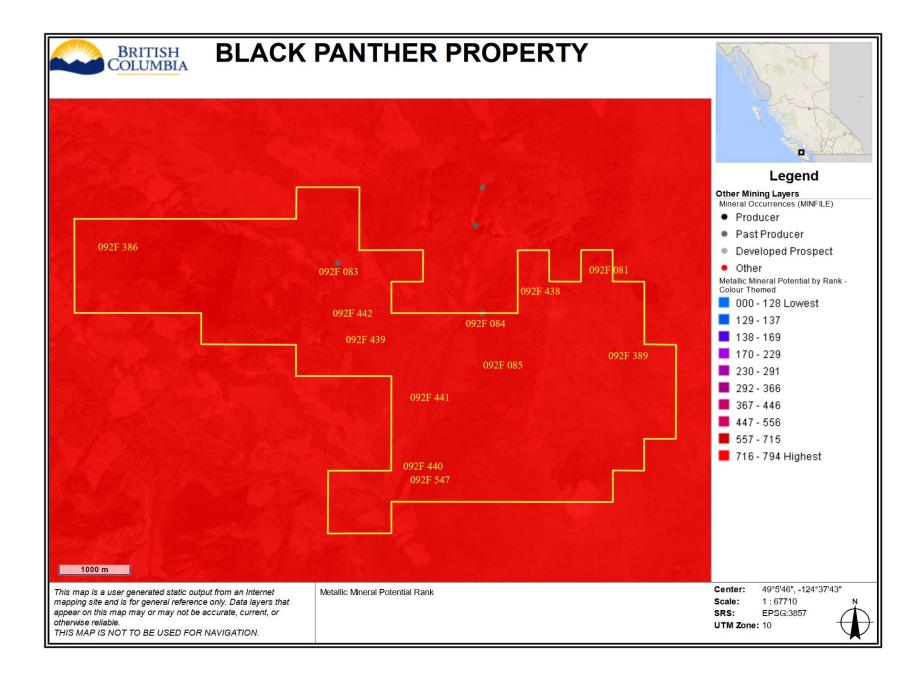

## National Instrument 43-101 Standards of Disclosure for Mineral Projects

Mr. Jacques Houle, P.Eng., serves as the qualified person responsible for the technical information contained in this document dated January 1, 2024, and titled "Black Panther Technical Assessment Report".