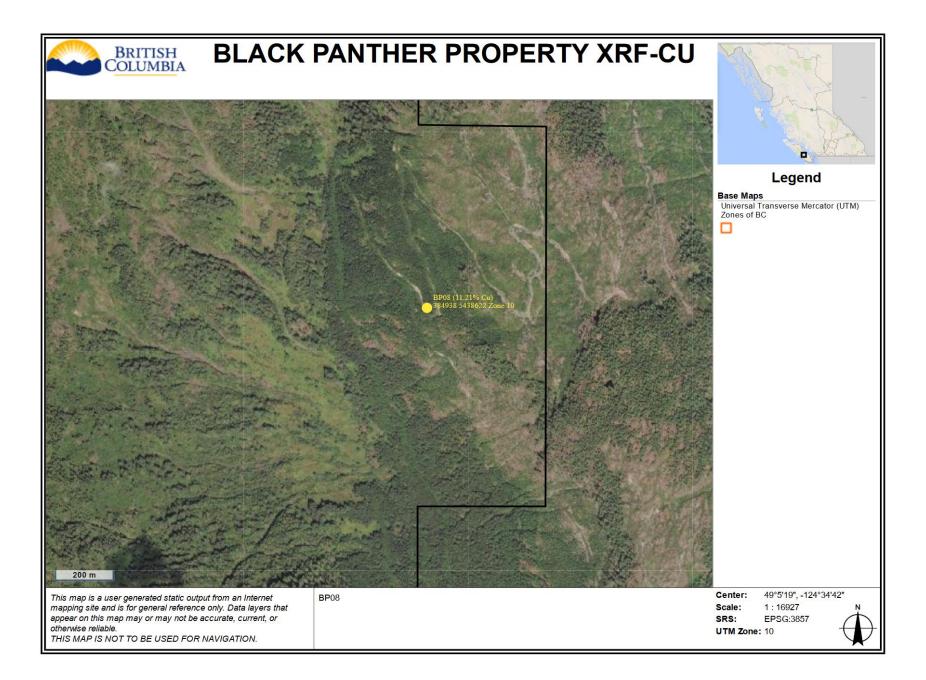

## National Instrument 43-101 Standards of Disclosure for Mineral Projects

Mr. Jacques Houle, P.Eng., serves as the qualified person responsible for the technical information contained in this document dated January 1, 2024, and titled "Black Panther Technical Assessment Report".