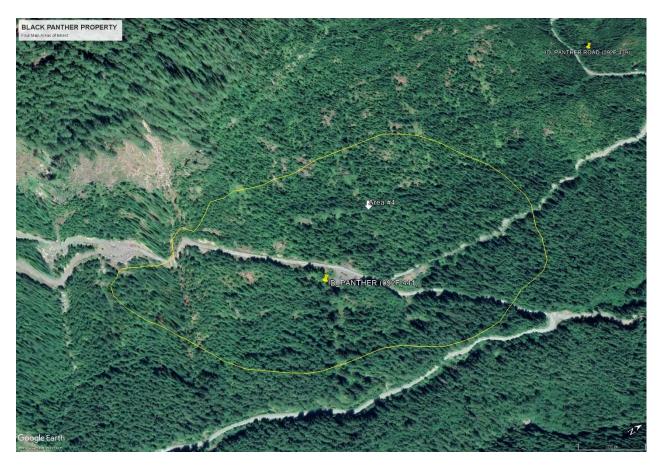

s up to 10cm and pods of pyrite up to 50cm was sampled. Mineralization is semimassive to massive and a sample from a 40cm wide pod containing 80% pyrite, 10% brown/red sulphides and minor chalcopyrite was assayed for gold. The sample over two meters assayed 14.8 g/ton Au. The showing is hosted in Basalt with chlorite-epidote-carbonate alteration.

A second sample taken from a similar showing 100m away which assayed 17.15g/ton over 1.1m. The showing is in a three-meter-wide area with varying amounts of sulphide mineralization. A sulphide vein in the center is nearly vertical and consists of massive pyrite with minor chalcopyrite. This has a basaltic host rock with carbonate/epidote alteration. Additional sampling and follow up work is recommended in this area above and below the showings.



AREA OF INTREST #4 - CENTER COORDINATES: ZONE 10N 381354E, 5438448N Tenure Number ID 1104637

#### PORTABLE XRF ANALYSIS

During our exploration program an Olympus Delta portable XRF (Model DS 6500CC) was used to determine a general idea of copper content only for each sample. All samples analyzed with a portable XRF were duplicated. The duplicates may be sent out for lab analysis at a future date so we can test for multi-elements. For this purpose of this report and field program we were only interested in obtaining immediate copper values.

The XRF was used for reference only and are not substituted for commercial lab analysis. Several previous XRFs were completed by the lab and were used in the calibration of the portable XRF to gain more accurate results. Following is the process use