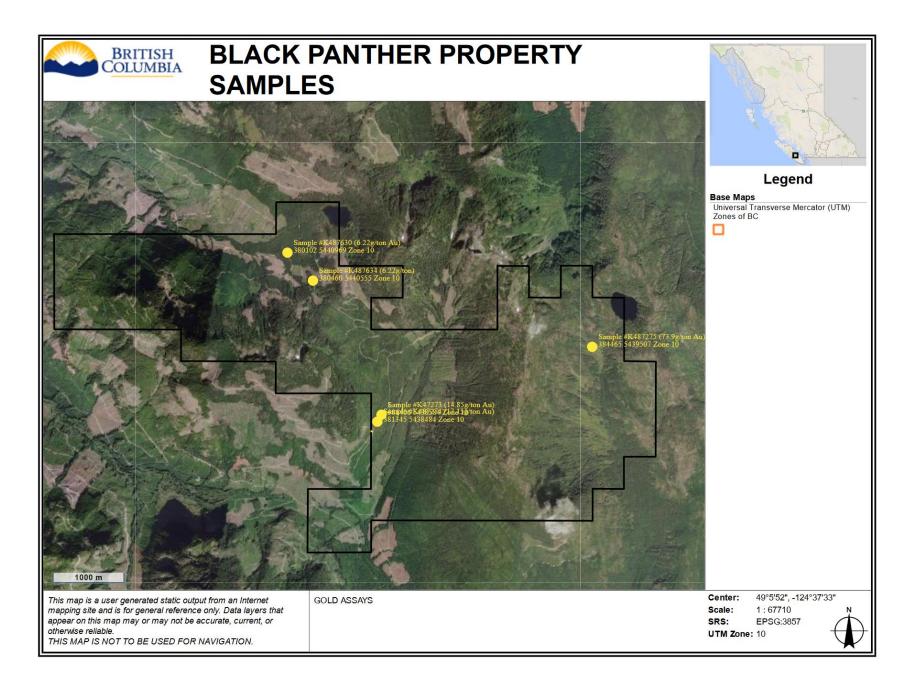

## National Instrument 43-101 Standards of Disclosure for Mineral Projects

Mr. Jacques Houle, P.Eng., serves as the qualified person responsible for the technical information contained in this document dated January 1, 2024, and titled "Black Panther Technical Assessment Report".