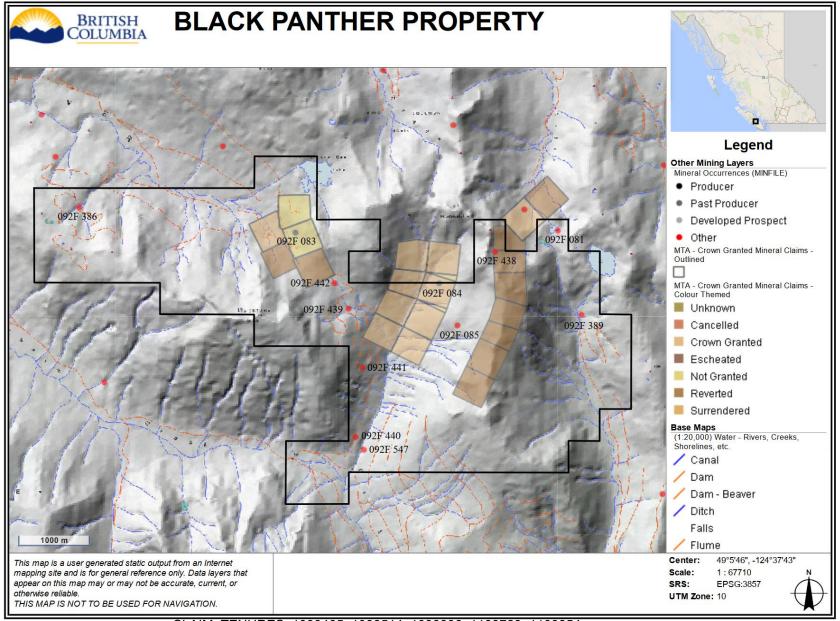

## National Instrument 43-101 Standards of Disclosure for Mineral Projects

Mr. Jacques Houle, P.Eng., serves as the qualified person responsible for the technical information contained in this document dated January 1, 2024, and titled "Black Panther Technical Assessment Report".