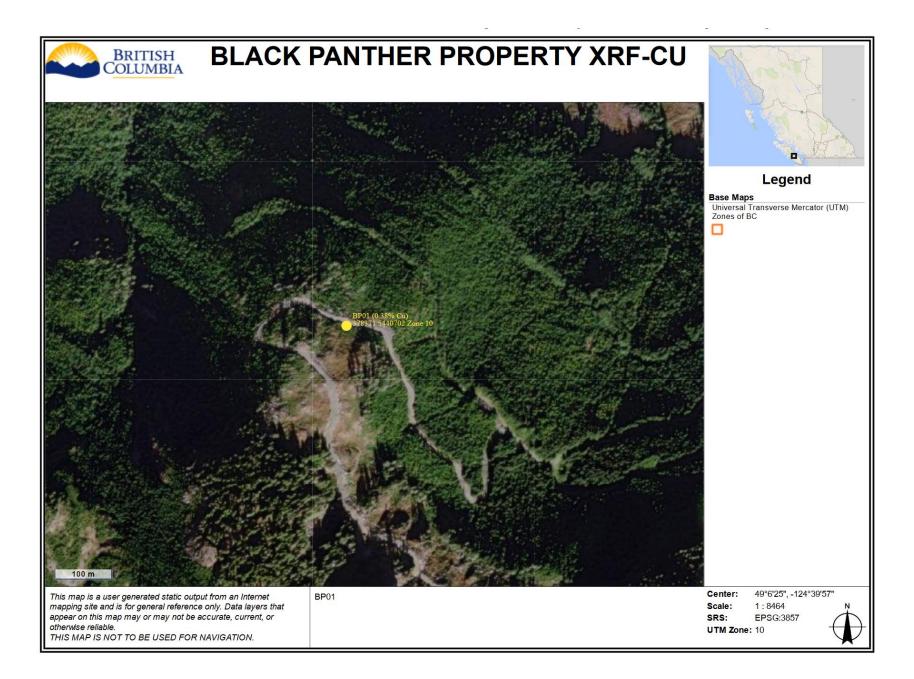

## National Instrument 43-101 Standards of Disclosure for Mineral Projects

Mr. Jacques Houle, P.Eng., serves as the qualified person responsible for the technical information contained in this document dated January 1, 2024, and titled "Black Panther Technical Assessment Report".