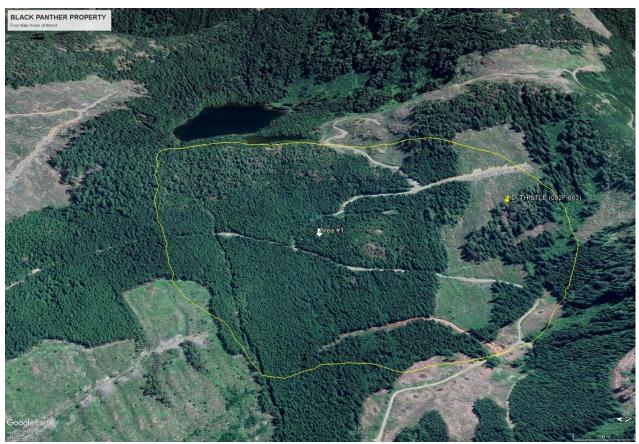

u up to 16.99% Cu. One of these samples was from bedrock in the lower glory hole (BP02). The three additional samples were taken from different sections of the mine dump. Additional sampling and follow up work is recommended at all three areas of the Thistle Mine.

During work new road building was completed. This included a new road 300-400m below the Thistle area, also rebuilding a bridge and upper road. Work was limited to maneuvering around road building and logging crews. Eleven mineralized float rocks were found on a new 800m stretch of road 300m below the Thistle. The samples were cemented in over burden and consisted of massive pyrite and chalcopyrite a single float sample was taken and assayed 6.22g/ton. These samples were found outside the historic mine dump contamination area.



AREA OF INTREST #1 - CENTER COORDINATES: ZONE 10N 380349E, 5441011N

Tenure Number ID 1098465

#### Area #2 (B&K)

The B&K area was difficult to reach and further examination after the visit of road branches showed there may be more direct and alternate access. A single day was spent in this area in the valley below the B&K Minfile showings. An old road was hiked, and we made our way down a side creek to the main drainage flowing in the valley. A sample of chalcopyrite rich basaltic flow was found on the way down, 10m off an old road. We used an XRF to analyze this sample later which yielded. 11.21% copper.

Along the main drainage creek six samples were found containing sulphides. A sample was removed for analysis at the lab for gold. The sample came from a 20Kg quartz sulphide chunk wi