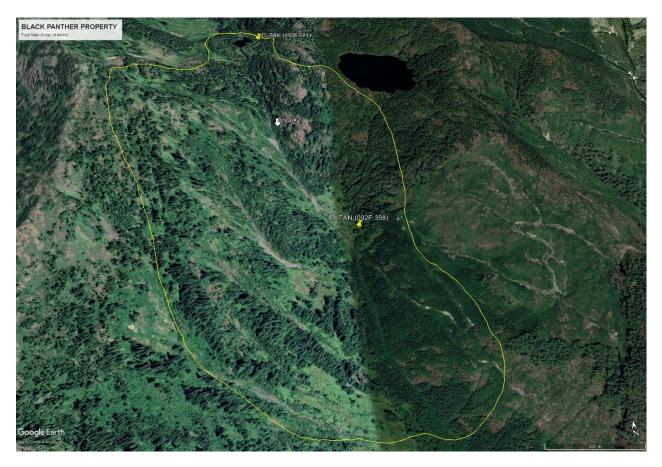

n the valley. A sample of chalcopyrite rich basaltic flow was found on the way down, 10m off an old road. We used an XRF to analyze this sample later which yielded. 11.21% copper.

Along the main drainage creek six samples were found containing sulphides. A sample was removed for analysis at the lab for gold. The sample came from a 20Kg quartz sulphide chunk with 15% pyrite, 15% chalcopyrite, 5% galena, & possible visible gold. The sample contained heavily disseminated sulphides in a white quartz boulder. A chunk of the bolder was removed and assayed. The sample yielded 73.9g/ton gold. The boulder is likely to have travelled down from one of the side drainage creeks or main creeks flowing from Summit Lake near the B & K Minfile. Additional sampling and prospecting is needed in this area.



AREA OF INTREST #2 - CENTER COORDINATES: ZONE 10N 384006E, 5439549N Tenure Number ID 1103854

#### Area #3 (Black Panther)

Several attempts were made to reach the Black Panther workings; however, the min drainages for Rift Creek had washed out the main road located below the headwaters. We were unable to safely find a spot to cross. Several days of heavy rain restricted crossing on foot, it is recommended to visit this area when water flows are lower. An alternate route was traversed but several unsafe landslide areas were encountered.

During a three-day period prospecting this area we found several float samples in drainage creeks flowing into Rift Creek. One of these samples with 20% chalcopyrite was analyzed by handheld XRF which yielded 2.16% copper. The area around the old Black P