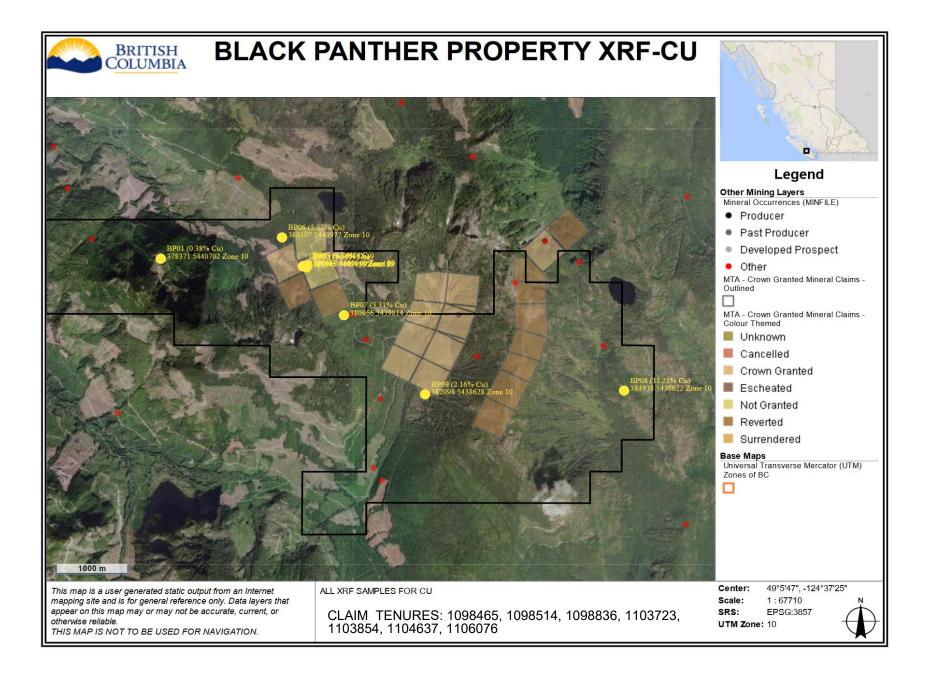

03 Dollarton Hwy North Vancouver BC V7H 0A7 Phone: +1 604 984 0221 Fax: +1 604 984 0218 www.alsglobal.com/geochemistry

#### To: 911 EXPLORATION CORP 6114 SNOWDROP PLACE

DUNCAN BC V9L 5J7

Page: Appendix 1 Total # Appendix Pages: 1 Finalized Date: 5-JAN-2024 Account: NINEII

Project: Black Panther

# CERTIFICATE OF ANALYSIS VA23358299 CERTIFICATE COMMENTS LABORATORY ADDRESSES Processed at ALS Vancouver located at 2103 Dollarton Hwy, North Vancouver, BC, Canada. Applies to Method: Au-AA13 Au-AA25 CRU-31 DISP-01 LOG-21 PUL-31 SPL-21 WEI-21





BLACK PANTHER PROPERTY AREAS OF INTREST MAP OUTLINED WITH MINFILES

CLAIM TENURES: 1098465, 1098514, 1098836, 1103723, 1103854, 1104637, 1106076





CLAIM TENURES: 1098465, 1098514, 1098836, 1103723, 1103854, 1104637, 1106076