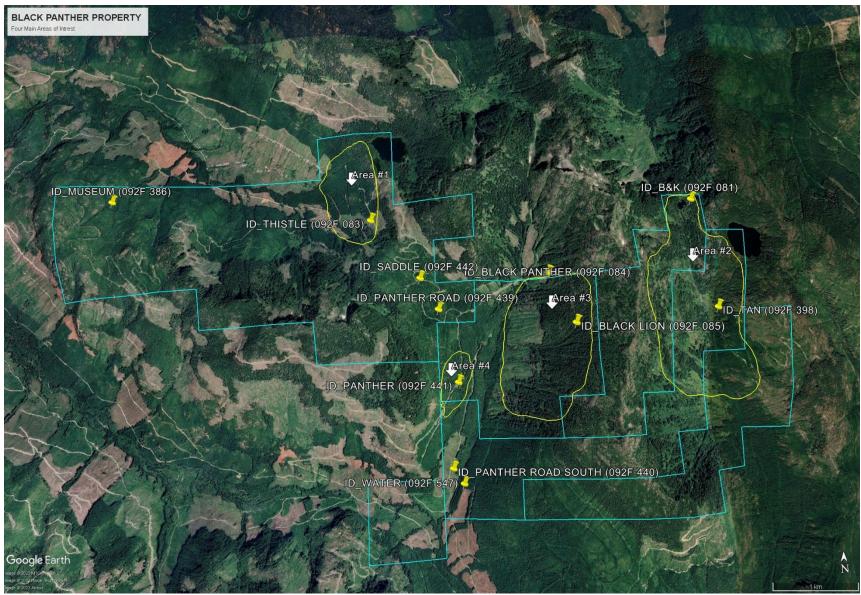

|                                      |                                        |                                      |  |

\*\*\*\*\* See Appendix Page for comments regarding this certificate \*\*\*\*\*



ALS Canada Ltd. 2103 Dollarton Hwy North Vancouver BC V7H 0A7 Phone: +1 604 984 0221 Fax: +1 604 984 0218 www.alsglobal.com/geochemistry

#### To: 911 EXPLORATION CORP 6114 SNOWDROP PLACE

DUNCAN BC V9L 5J7

Page: Appendix 1 Total # Appendix Pages: 1 Finalized Date: 5-JAN-2024 Account: NINEII

Project: Black Panther

# CERTIFICATE OF ANALYSIS VA23358299 CERTIFICATE COMMENTS LABORATORY ADDRESSES Processed at ALS Vancouver located at 2103 Dollarton Hwy, North Vancouver, BC, Canada. Applies to Method: Au-AA13 Au-AA25 CRU-31 DISP-01 LOG-21 PUL-31 SPL-21 WEI-21





BLACK PANTHER PROPERTY AREAS OF INTREST MAP OUTLINED WITH MINFILES

CLAIM TENURES: 1098465, 1098514, 1098836, 1103723, 1103854, 1104637, 1106076





CLAIM TENURES: 1098465, 1098514, 1098836, 1103723, 1103854, 1104637, 1106076