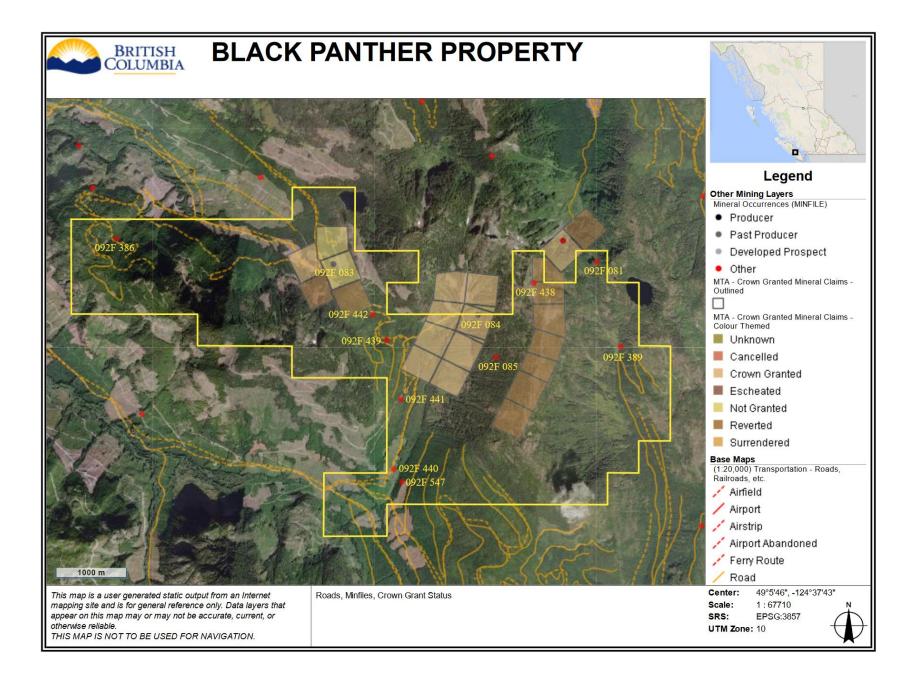

|

\*\*\*\*\* See Appendix Page for comments regarding this certificate \*\*\*\*\*



ALS Canada Ltd. 2103 Dollarton Hwy North Vancouver BC V7H 0A7 Phone: +1 604 984 0221 Fax: +1 604 984 0218 www.alsglobal.com/geochemistry

#### To: 911 EXPLORATION CORP 6114 SNOWDROP PLACE

DUNCAN BC V9L 5J7

Page: Appendix 1 Total # Appendix Pages: 1 Finalized Date: 5-JAN-2024 Account: NINEII

Project: Black Panther

# CERTIFICATE OF ANALYSIS VA23358299 CERTIFICATE COMMENTS LABORATORY ADDRESSES Processed at ALS Vancouver located at 2103 Dollarton Hwy, North Vancouver, BC, Canada. Applies to Method: Au-AA13 Au-AA25 CRU-31 DISP-01 LOG-21 PUL-31 SPL-21 WEI-21





BLACK PANTHER PROPERTY AREAS OF INTREST MAP OUTLINED WITH MINFILES

CLAIM TENURES: 1098465, 1098514, 1098836, 1103723, 1103854, 1104637, 1106076





CLAIM TENURES: 1098465, 1098514, 1098836, 1103723, 1103854, 1104637, 1106076