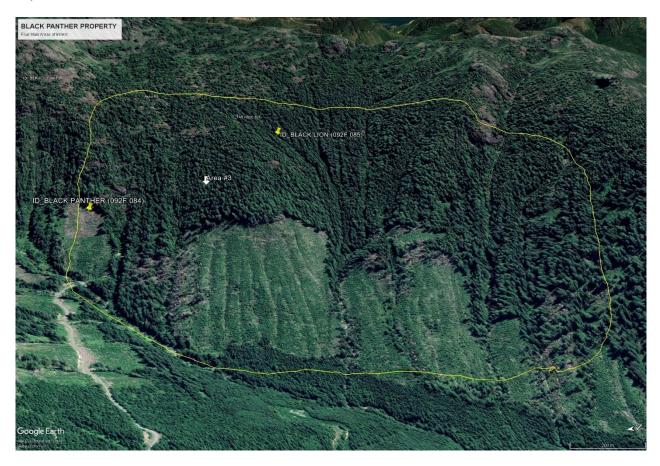

4

#### Area #3 (Black Panther)

Several attempts were made to reach the Black Panther workings; however, the min drainages for Rift Creek had washed out the main road located below the headwaters. We were unable to safely find a spot to cross. Several days of heavy rain restricted crossing on foot, it is recommended to visit this area when water flows are lower. An alternate route was traversed but several unsafe landslide areas were encountered.

During a three-day period prospecting this area we found several float samples in drainage creeks flowing into Rift Creek. One of these samples with 20% chalcopyrite was analyzed by handheld XRF which yielded 2.16% copper. The area around the old Black Panther workings and Black Lion should be prospected and sampled during the next dry season.



AREA OF INTREST #3 - CENTER COORDINATES: ZONE 10N 382496E, 5438993N

Tenure Number ID 1104637

#### Area #4 (Panther Road)

The Panther Road showing was located and is a 2.2-metre-wide interval of pyritic chlorite-altered basalt and sericitealtered basalt. This area was not re-sampled. Road building in the last 5-10 years appears to have cut new mineralization. Over a half dozen mineralized areas were found along the 300m stretch of road past the Panther Minfile.

A seven-meter-wide area with veins up to 10cm and pods of pyrite up to 50cm was sampled. Mineralization is semimassive to massive and a sample from a 40cm wide pod containing 80% pyrite, 10% brown/red sulphides and minor chalcopyrite was assayed for gold. The sample over two meters assayed 14.8 g/ton Au. The showing is hosted i