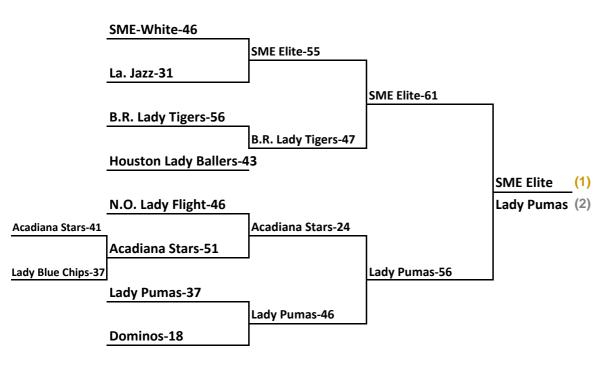

## 8th Grade - 2013 Girls SUPER 60

|   | w                       | L                    | Pool A                     |                                          |                                                                                                                                                                                                                                                                                                                                                                                                                                                                                                                                                                                                                                                                                                                                                                                                                                                                                                                                                                                                                                                                                                                                                                                                                                                                                                                                                                                                                                                                                                                                                                                                                                                                                                                                                                                                                                                                                                                                                                                                                                                                                                                                |                                |                            |           |            |     | w                         | L                         |                            | Ρ                                       | ool                         | В                             |           |       |            |
|---|-------------------------|----------------------|----------------------------|------------------------------------------|--------------------------------------------------------------------------------------------------------------------------------------------------------------------------------------------------------------------------------------------------------------------------------------------------------------------------------------------------------------------------------------------------------------------------------------------------------------------------------------------------------------------------------------------------------------------------------------------------------------------------------------------------------------------------------------------------------------------------------------------------------------------------------------------------------------------------------------------------------------------------------------------------------------------------------------------------------------------------------------------------------------------------------------------------------------------------------------------------------------------------------------------------------------------------------------------------------------------------------------------------------------------------------------------------------------------------------------------------------------------------------------------------------------------------------------------------------------------------------------------------------------------------------------------------------------------------------------------------------------------------------------------------------------------------------------------------------------------------------------------------------------------------------------------------------------------------------------------------------------------------------------------------------------------------------------------------------------------------------------------------------------------------------------------------------------------------------------------------------------------------------|--------------------------------|----------------------------|-----------|------------|-----|---------------------------|---------------------------|----------------------------|-----------------------------------------|-----------------------------|-------------------------------|-----------|-------|------------|
|   | 2                       | 0                    | A 1                        | A 1 SME Elite (MS)                       |                                                                                                                                                                                                                                                                                                                                                                                                                                                                                                                                                                                                                                                                                                                                                                                                                                                                                                                                                                                                                                                                                                                                                                                                                                                                                                                                                                                                                                                                                                                                                                                                                                                                                                                                                                                                                                                                                                                                                                                                                                                                                                                                |                                |                            | 1st       |            | 2   | 0                         | B 1                       | Alabama Lady Hustlers (AL) |                                         |                             |                               |           | 1st   |            |
|   | 1                       | 1                    | A 2                        | A 2 Lady Chaos (LA)                      |                                                                                                                                                                                                                                                                                                                                                                                                                                                                                                                                                                                                                                                                                                                                                                                                                                                                                                                                                                                                                                                                                                                                                                                                                                                                                                                                                                                                                                                                                                                                                                                                                                                                                                                                                                                                                                                                                                                                                                                                                                                                                                                                |                                | 2nd                        |           | 0          | 2   | B 2                       | i-10 Athletics (LA)       |                            |                                         |                             |                               | 3rd       |       |            |
|   | 0                       | 2                    | A 3 Red Stick Rockets (LA) |                                          |                                                                                                                                                                                                                                                                                                                                                                                                                                                                                                                                                                                                                                                                                                                                                                                                                                                                                                                                                                                                                                                                                                                                                                                                                                                                                                                                                                                                                                                                                                                                                                                                                                                                                                                                                                                                                                                                                                                                                                                                                                                                                                                                | 3rd                            |                            | 1         | 1          | В З | Livingston Ladies (LA)    |                           |                            |                                         |                             | 2nd                           |           |       |            |
|   | Теа                     | ams                  | Date                       | Time                                     | Site                                                                                                                                                                                                                                                                                                                                                                                                                                                                                                                                                                                                                                                                                                                                                                                                                                                                                                                                                                                                                                                                                                                                                                                                                                                                                                                                                                                                                                                                                                                                                                                                                                                                                                                                                                                                                                                                                                                                                                                                                                                                                                                           |                                | Re                         | sults     |            |     | Теа                       | ms                        | Date                       | Time                                    | Site                        |                               | Res       | sults |            |
|   | Α1                      | v A 3                | Sat                        | 1:00pm                                   | 3                                                                                                                                                                                                                                                                                                                                                                                                                                                                                                                                                                                                                                                                                                                                                                                                                                                                                                                                                                                                                                                                                                                                                                                                                                                                                                                                                                                                                                                                                                                                                                                                                                                                                                                                                                                                                                                                                                                                                                                                                                                                                                                              | A 1                            | 42                         | A 3       | 9          |     | B 1 v                     | в3                        | Sat                        | 1:00pm                                  | 2                           | Β1                            | 53        | B 3   | 28         |
|   | A 2 ·                   | v A 3                | Sat                        | 10:00 AM                                 | 2                                                                                                                                                                                                                                                                                                                                                                                                                                                                                                                                                                                                                                                                                                                                                                                                                                                                                                                                                                                                                                                                                                                                                                                                                                                                                                                                                                                                                                                                                                                                                                                                                                                                                                                                                                                                                                                                                                                                                                                                                                                                                                                              | A 2                            | 42                         | A 3       | 8          |     | B 2 v                     | в3                        | Sat                        | 10:00 AM                                | 4                           | B 2                           | 10        | B 3   | 31         |
|   | Α1                      | v A 2                | Sat                        | 4:15pm                                   | 1                                                                                                                                                                                                                                                                                                                                                                                                                                                                                                                                                                                                                                                                                                                                                                                                                                                                                                                                                                                                                                                                                                                                                                                                                                                                                                                                                                                                                                                                                                                                                                                                                                                                                                                                                                                                                                                                                                                                                                                                                                                                                                                              | A 1                            | 39                         | A 2       | 19         |     | B 1 v                     | ' B 2                     | Sat                        | 4:15pm                                  | 4                           | B 1                           | 30        | B 2   | 8          |
|   |                         |                      |                            |                                          |                                                                                                                                                                                                                                                                                                                                                                                                                                                                                                                                                                                                                                                                                                                                                                                                                                                                                                                                                                                                                                                                                                                                                                                                                                                                                                                                                                                                                                                                                                                                                                                                                                                                                                                                                                                                                                                                                                                                                                                                                                                                                                                                |                                |                            |           |            |     |                           |                           |                            |                                         |                             |                               |           |       |            |
|   |                         |                      | Pool C                     |                                          |                                                                                                                                                                                                                                                                                                                                                                                                                                                                                                                                                                                                                                                                                                                                                                                                                                                                                                                                                                                                                                                                                                                                                                                                                                                                                                                                                                                                                                                                                                                                                                                                                                                                                                                                                                                                                                                                                                                                                                                                                                                                                                                                |                                |                            |           |            |     |                           |                           |                            |                                         |                             |                               |           |       |            |
|   | w                       | L                    | _                          | F                                        | Pool                                                                                                                                                                                                                                                                                                                                                                                                                                                                                                                                                                                                                                                                                                                                                                                                                                                                                                                                                                                                                                                                                                                                                                                                                                                                                                                                                                                                                                                                                                                                                                                                                                                                                                                                                                                                                                                                                                                                                                                                                                                                                                                           | С                              |                            |           |            |     | w                         | L                         |                            | P                                       | ool                         | D                             |           |       |            |
|   | <b>W</b>                | L<br>2               | C 1                        | Jones Cou                                |                                                                                                                                                                                                                                                                                                                                                                                                                                                                                                                                                                                                                                                                                                                                                                                                                                                                                                                                                                                                                                                                                                                                                                                                                                                                                                                                                                                                                                                                                                                                                                                                                                                                                                                                                                                                                                                                                                                                                                                                                                                                                                                                | -                              | s (MS                      | )         | 2nd        |     | <b>W</b><br>2             | <b>L</b><br>0             | D 1                        | P<br>Diamond                            |                             |                               |           |       | 1st        |
|   | <u> </u>                | L<br>2<br>1          | C 1<br>C 2                 |                                          | nty J                                                                                                                                                                                                                                                                                                                                                                                                                                                                                                                                                                                                                                                                                                                                                                                                                                                                                                                                                                                                                                                                                                                                                                                                                                                                                                                                                                                                                                                                                                                                                                                                                                                                                                                                                                                                                                                                                                                                                                                                                                                                                                                          | aguar                          |                            | -         | 2nd<br>1st |     |                           |                           | D 1<br>D 2                 |                                         | Elite                       | (LA)                          | ers (LA)  | )     | 1st<br>2nd |
|   | <u> </u>                | 1                    | -                          | Jones Cou                                | nty Ja<br>Lady                                                                                                                                                                                                                                                                                                                                                                                                                                                                                                                                                                                                                                                                                                                                                                                                                                                                                                                                                                                                                                                                                                                                                                                                                                                                                                                                                                                                                                                                                                                                                                                                                                                                                                                                                                                                                                                                                                                                                                                                                                                                                                                 | aguar                          | nds (L                     | -         |            |     |                           | 0                         |                            | Diamond                                 | Elite<br>ula B              | (LA)                          |           | )     |            |
| * | 0<br>1<br>Team          | 1<br>15              | C 2                        | Jones Cou<br>Louisiana                   | nty Ja<br>Lady                                                                                                                                                                                                                                                                                                                                                                                                                                                                                                                                                                                                                                                                                                                                                                                                                                                                                                                                                                                                                                                                                                                                                                                                                                                                                                                                                                                                                                                                                                                                                                                                                                                                                                                                                                                                                                                                                                                                                                                                                                                                                                                 | aguar<br>Legei                 | nds (L                     | -         |            | *   | 2                         | 0<br>1<br>s               | D 2                        | Diamond<br>Ponchato                     | Elite<br>ula B              | (LA)<br>reake                 |           | D 2   |            |
| * | 0<br>1<br>Team          | 1<br>1s<br>C 2       | C 2<br>Date                | Jones Cou<br>Louisiana<br>Time           | nty Ja<br>Lady<br>Site                                                                                                                                                                                                                                                                                                                                                                                                                                                                                                                                                                                                                                                                                                                                                                                                                                                                                                                                                                                                                                                                                                                                                                                                                                                                                                                                                                                                                                                                                                                                                                                                                                                                                                                                                                                                                                                                                                                                                                                                                                                                                                         | aguar<br>Legei<br>Resul        | n <mark>ds (L</mark><br>ts | A)        | 1st        | *   | 2<br>1<br>Team            | 0<br>1<br>s<br>D 2        | D 2<br>Date                | Diamond<br>Ponchato<br>Time             | Elite<br>ula B<br>Site      | (LA)<br>reake<br>Resu         | lts       |       | 2nd        |
| * | 0<br>1<br>Team<br>C 1 v | 1<br>1<br>C 2<br>C 1 | C 2<br>Date<br>Sat         | Jones Cou<br>Louisiana<br>Time<br>4:15pm | Inty Jackson J | aguar<br>Legei<br>Resul<br>C 1 | nds (La<br>ts<br>45        | A)<br>C 2 | 1st<br>57  | *   | 2<br>1<br>Team<br>* D 1 v | 0<br>1<br>s<br>D 2<br>C 1 | D 2<br>Date<br>Sat         | Diamond<br>Ponchato<br>Time<br>10:00 AM | Elite<br>ula B<br>Site<br>1 | (LA)<br>reake<br>Resul<br>D 1 | lts<br>41 | D 2   | 2nd<br>35  |

### 8th Grade Bracket Play Games Below