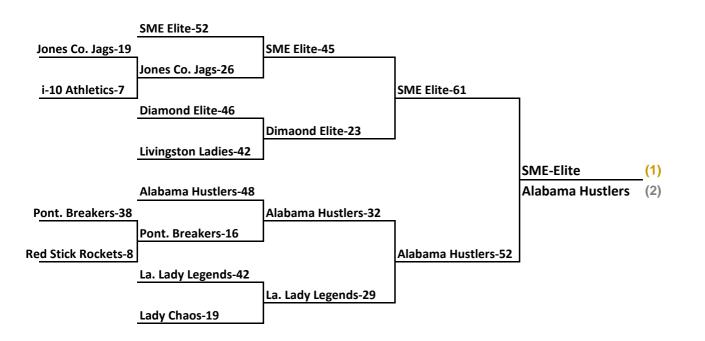

## 8th Grade - 2013 Girls SUPER 60

|   | w                       | L                    | Pool A                     |                                          |                                                                                                                                                                                                                                                                                                                                                                                                                                                                                                                                                                                                                                                                                                                                                                                                                                                                                                                                                                                                                                                                                                                                                                                                                                                                                                                                                                                                                                                                                                                                                                                                                                                                                                                                                                                                                                                                                                                                                                                                                                                                                                                                |                                |                            |           |            |     | w                         | L                         |                            | Ρ                                       | ool                         | В                             |           |       |            |
|---|-------------------------|----------------------|----------------------------|------------------------------------------|--------------------------------------------------------------------------------------------------------------------------------------------------------------------------------------------------------------------------------------------------------------------------------------------------------------------------------------------------------------------------------------------------------------------------------------------------------------------------------------------------------------------------------------------------------------------------------------------------------------------------------------------------------------------------------------------------------------------------------------------------------------------------------------------------------------------------------------------------------------------------------------------------------------------------------------------------------------------------------------------------------------------------------------------------------------------------------------------------------------------------------------------------------------------------------------------------------------------------------------------------------------------------------------------------------------------------------------------------------------------------------------------------------------------------------------------------------------------------------------------------------------------------------------------------------------------------------------------------------------------------------------------------------------------------------------------------------------------------------------------------------------------------------------------------------------------------------------------------------------------------------------------------------------------------------------------------------------------------------------------------------------------------------------------------------------------------------------------------------------------------------|--------------------------------|----------------------------|-----------|------------|-----|---------------------------|---------------------------|----------------------------|-----------------------------------------|-----------------------------|-------------------------------|-----------|-------|------------|
|   | 2                       | 0                    | A 1                        | A 1 SME Elite (MS)                       |                                                                                                                                                                                                                                                                                                                                                                                                                                                                                                                                                                                                                                                                                                                                                                                                                                                                                                                                                                                                                                                                                                                                                                                                                                                                                                                                                                                                                                                                                                                                                                                                                                                                                                                                                                                                                                                                                                                                                                                                                                                                                                                                |                                |                            | 1st       |            | 2   | 0                         | B 1                       | Alabama Lady Hustlers (AL) |                                         |                             |                               |           | 1st   |            |
|   | 1                       | 1                    | A 2                        | A 2 Lady Chaos (LA)                      |                                                                                                                                                                                                                                                                                                                                                                                                                                                                                                                                                                                                                                                                                                                                                                                                                                                                                                                                                                                                                                                                                                                                                                                                                                                                                                                                                                                                                                                                                                                                                                                                                                                                                                                                                                                                                                                                                                                                                                                                                                                                                                                                |                                | 2nd                        |           | 0          | 2   | B 2                       | i-10 Athletics (LA)       |                            |                                         |                             |                               | 3rd       |       |            |
|   | 0                       | 2                    | A 3 Red Stick Rockets (LA) |                                          |                                                                                                                                                                                                                                                                                                                                                                                                                                                                                                                                                                                                                                                                                                                                                                                                                                                                                                                                                                                                                                                                                                                                                                                                                                                                                                                                                                                                                                                                                                                                                                                                                                                                                                                                                                                                                                                                                                                                                                                                                                                                                                                                | 3rd                            |                            | 1         | 1          | В З | Livingston Ladies (LA)    |                           |                            |                                         |                             | 2nd                           |           |       |            |
|   | Теа                     | ams                  | Date                       | Time                                     | Site                                                                                                                                                                                                                                                                                                                                                                                                                                                                                                                                                                                                                                                                                                                                                                                                                                                                                                                                                                                                                                                                                                                                                                                                                                                                                                                                                                                                                                                                                                                                                                                                                                                                                                                                                                                                                                                                                                                                                                                                                                                                                                                           |                                | Re                         | sults     |            |     | Теа                       | ms                        | Date                       | Time                                    | Site                        |                               | Res       | sults |            |
|   | Α1                      | v A 3                | Sat                        | 1:00pm                                   | 3                                                                                                                                                                                                                                                                                                                                                                                                                                                                                                                                                                                                                                                                                                                                                                                                                                                                                                                                                                                                                                                                                                                                                                                                                                                                                                                                                                                                                                                                                                                                                                                                                                                                                                                                                                                                                                                                                                                                                                                                                                                                                                                              | A 1                            | 42                         | A 3       | 9          |     | B 1 v                     | в3                        | Sat                        | 1:00pm                                  | 2                           | Β1                            | 53        | B 3   | 28         |
|   | A 2 ·                   | v A 3                | Sat                        | 10:00 AM                                 | 2                                                                                                                                                                                                                                                                                                                                                                                                                                                                                                                                                                                                                                                                                                                                                                                                                                                                                                                                                                                                                                                                                                                                                                                                                                                                                                                                                                                                                                                                                                                                                                                                                                                                                                                                                                                                                                                                                                                                                                                                                                                                                                                              | A 2                            | 42                         | A 3       | 8          |     | B 2 v                     | в3                        | Sat                        | 10:00 AM                                | 4                           | B 2                           | 10        | B 3   | 31         |
|   | Α1                      | v A 2                | Sat                        | 4:15pm                                   | 1                                                                                                                                                                                                                                                                                                                                                                                                                                                                                                                                                                                                                                                                                                                                                                                                                                                                                                                                                                                                                                                                                                                                                                                                                                                                                                                                                                                                                                                                                                                                                                                                                                                                                                                                                                                                                                                                                                                                                                                                                                                                                                                              | A 1                            | 39                         | A 2       | 19         |     | B 1 v                     | ' B 2                     | Sat                        | 4:15pm                                  | 4                           | B 1                           | 30        | B 2   | 8          |
|   |                         |                      |                            |                                          |                                                                                                                                                                                                                                                                                                                                                                                                                                                                                                                                                                                                                                                                                                                                                                                                                                                                                                                                                                                                                                                                                                                                                                                                                                                                                                                                                                                                                                                                                                                                                                                                                                                                                                                                                                                                                                                                                                                                                                                                                                                                                                                                |                                |                            |           |            |     |                           |                           |                            |                                         |                             |                               |           |       |            |
|   |                         |                      | Pool C                     |                                          |                                                                                                                                                                                                                                                                                                                                                                                                                                                                                                                                                                                                                                                                                                                                                                                                                                                                                                                                                                                                                                                                                                                                                                                                                                                                                                                                                                                                                                                                                                                                                                                                                                                                                                                                                                                                                                                                                                                                                                                                                                                                                                                                |                                |                            |           |            |     |                           |                           |                            |                                         |                             |                               |           |       |            |
|   | w                       | L                    | _                          | F                                        | Pool                                                                                                                                                                                                                                                                                                                                                                                                                                                                                                                                                                                                                                                                                                                                                                                                                                                                                                                                                                                                                                                                                                                                                                                                                                                                                                                                                                                                                                                                                                                                                                                                                                                                                                                                                                                                                                                                                                                                                                                                                                                                                                                           | С                              |                            |           |            |     | w                         | L                         |                            | P                                       | ool                         | D                             |           |       |            |
|   | <b>W</b>                | L<br>2               | C 1                        | Jones Cou                                |                                                                                                                                                                                                                                                                                                                                                                                                                                                                                                                                                                                                                                                                                                                                                                                                                                                                                                                                                                                                                                                                                                                                                                                                                                                                                                                                                                                                                                                                                                                                                                                                                                                                                                                                                                                                                                                                                                                                                                                                                                                                                                                                | -                              | s (MS                      | )         | 2nd        |     | <b>W</b><br>2             | <b>L</b><br>0             | D 1                        | P<br>Diamond                            |                             |                               |           |       | 1st        |
|   | <u> </u>                | L<br>2<br>1          | C 1<br>C 2                 |                                          | nty J                                                                                                                                                                                                                                                                                                                                                                                                                                                                                                                                                                                                                                                                                                                                                                                                                                                                                                                                                                                                                                                                                                                                                                                                                                                                                                                                                                                                                                                                                                                                                                                                                                                                                                                                                                                                                                                                                                                                                                                                                                                                                                                          | aguar                          |                            | -         | 2nd<br>1st |     |                           |                           | D 1<br>D 2                 |                                         | Elite                       | (LA)                          | ers (LA)  | )     | 1st<br>2nd |
|   | <u> </u>                | 1                    | -                          | Jones Cou                                | nty Ja<br>Lady                                                                                                                                                                                                                                                                                                                                                                                                                                                                                                                                                                                                                                                                                                                                                                                                                                                                                                                                                                                                                                                                                                                                                                                                                                                                                                                                                                                                                                                                                                                                                                                                                                                                                                                                                                                                                                                                                                                                                                                                                                                                                                                 | aguar                          | nds (L                     | -         |            |     |                           | 0                         |                            | Diamond                                 | Elite<br>ula B              | (LA)                          |           | )     |            |
| * | 0<br>1<br>Team          | 1<br>15              | C 2                        | Jones Cou<br>Louisiana                   | nty Ja<br>Lady                                                                                                                                                                                                                                                                                                                                                                                                                                                                                                                                                                                                                                                                                                                                                                                                                                                                                                                                                                                                                                                                                                                                                                                                                                                                                                                                                                                                                                                                                                                                                                                                                                                                                                                                                                                                                                                                                                                                                                                                                                                                                                                 | aguar<br>Legei                 | nds (L                     | -         |            | *   | 2                         | 0<br>1<br>s               | D 2                        | Diamond<br>Ponchato                     | Elite<br>ula B              | (LA)<br>reake                 |           | D 2   |            |
| * | 0<br>1<br>Team          | 1<br>1s<br>C 2       | C 2<br>Date                | Jones Cou<br>Louisiana<br>Time           | nty Ja<br>Lady<br>Site                                                                                                                                                                                                                                                                                                                                                                                                                                                                                                                                                                                                                                                                                                                                                                                                                                                                                                                                                                                                                                                                                                                                                                                                                                                                                                                                                                                                                                                                                                                                                                                                                                                                                                                                                                                                                                                                                                                                                                                                                                                                                                         | aguar<br>Legei<br>Resul        | n <mark>ds (L</mark><br>ts | A)        | 1st        | *   | 2<br>1<br>Team            | 0<br>1<br>s<br>D 2        | D 2<br>Date                | Diamond<br>Ponchato<br>Time             | Elite<br>ula B<br>Site      | (LA)<br>reake<br>Resu         | lts       |       | 2nd        |
| * | 0<br>1<br>Team<br>C 1 v | 1<br>1<br>C 2<br>C 1 | C 2<br>Date<br>Sat         | Jones Cou<br>Louisiana<br>Time<br>4:15pm | Inty Jackson J | aguar<br>Legei<br>Resul<br>C 1 | nds (La<br>ts<br>45        | A)<br>C 2 | 1st<br>57  | *   | 2<br>1<br>Team<br>* D 1 v | 0<br>1<br>s<br>D 2<br>C 1 | D 2<br>Date<br>Sat         | Diamond<br>Ponchato<br>Time<br>10:00 AM | Elite<br>ula B<br>Site<br>1 | (LA)<br>reake<br>Resul<br>D 1 | lts<br>41 | D 2   | 2nd<br>35  |

### 8th Grade Bracket Play Games Below