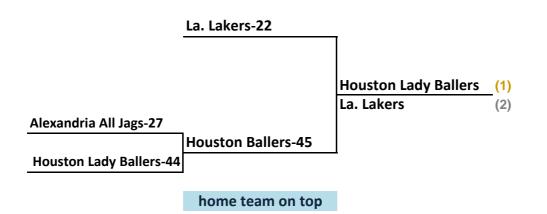

|               |            |     |
|                      |               |               | BWSL       | (1) |
|                      |               |               | Bama Storm | (2) |
| Lady Pumas Elite-57  |               |               |            |     |
| -                    | Lady Pumas-42 |               |            |     |
| MS Ballers-46        |               |               |            |     |
|                      |               | Bama Storm-40 |            |     |
| Bama Storm-44        |               |               |            |     |
|                      | Bama Storm-52 |               |            |     |
| Livingston Ladies-43 |               | _             |            |     |

# 2013 Primetime Super 60 PURPLE Bracket: 11th Grade Division