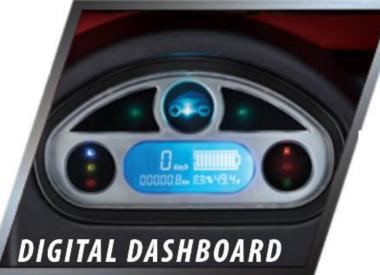

# **REDEFINING**DRIVER & CUSTOMER EXPERIENCE



#### CURRENT OFFERINGS IN THE MARKET

#### EXIDE NEO THE GAME-CHANGER

















### NEXT-GEN TECHNOLOGY AIDS









### NEXT-GEN DRIVING COMFORT & EASE









#### **NEXT-GEN SAFETY**





## AND MORE...

**TELESCOPIC HYDRAULIC SHOCK ABSORBER IN FRONT** 

#### **♀ LED LIGHT**

**REAR SHOCK ABSORBERS** 

**CENTRAL LOCKING** 

ONE YEAR WARRANTY



## AND AT THE HEART OF IT...

Custom-built Tall Tubular Batteries specially designed for Exide NEO to ensure hassle-free performance





#### **SPECIFICATIONS**

**MOTOR – BRUSHLESS DC MOTOR 1000 WATT RATED POWER** 

RATED TORQUE – 3.2 NM AT 3000 RPM

**BATTERY – 48 V 120 AH TALL TUBULAR BATTERY** 

**TRANSMISSION – DIFFERENTIAL REAR AXLE** 

**FRONT SUSPENSION – TELESCOPIC HYDRAULIC SHOCK ABSORBERS** 

**REAR SUSPENSION – SIX ELEMENT LEAF SPRING** 

**BRAKES FRONT & REAR – DRUM TYPE** 

WHEEL BASE – 2200 MM

**LENGTH – 2800 MM** 

**HEIGHT – 1780 MM*