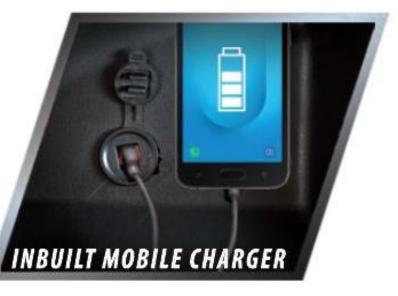

# **REDEFINING**DRIVER & CUSTOMER EXPERIENCE



#### CURRENT OFFERINGS IN THE MARKET

#### EXIDE NEO THE GAME-CHANGER

















### NEXT-GEN TECHNOLOGY AIDS









### NEXT-GEN DRIVING COMFORT & EASE









#### **NEXT-GEN SAFETY**





## AND MORE...

**TELESCOPIC HYDRAULIC SHOCK ABSORBER IN FRONT** 

#### **♀ LED LIGHT**

**REAR SHOCK ABSORBERS** 

**CENTRAL LOCKING** 

ONE YEAR WARRANTY



## AND AT THE HEART OF IT...

Custom-built Tall Tubular Batteries specially designed for Exide NEO to ensure hassle-free performance





#### **SPECIFICATIONS**

**MOTOR – BRUSHLESS DC MOTOR 1000 WATT RATED POWER** 

RATED TORQUE – 3.2 NM AT 3000 RPM

**BATTERY – 48 V 120 AH TALL TUBULAR BATTERY** 

**TRANSMISSION – DIFFERENTIAL REAR AXLE** 

**FRONT SUSPENSION – TELESCOPIC HYDRAULIC SHOCK ABSORBERS** 

**REAR SUSPENSION – SIX ELEMENT LEAF SPRING** 

**BRAKES FRONT & REAR – DRUM TYPE** 

WHEEL BASE – 2200 MM

**LENGTH – 2800 MM** 

**HEIGHT – 1780 MM**