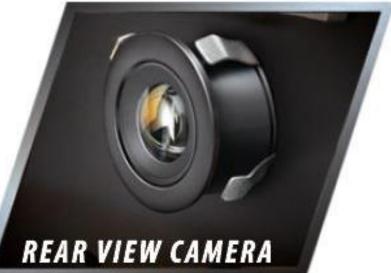

# **REDEFINING**DRIVER & CUSTOMER EXPERIENCE



#### CURRENT OFFERINGS IN THE MARKET

#### EXIDE NEO THE GAME-CHANGER

















### NEXT-GEN TECHNOLOGY AIDS









### NEXT-GEN DRIVING COMFORT & EASE









#### **NEXT-GEN SAFETY**





## AND MORE...

**TELESCOPIC HYDRAULIC SHOCK ABSORBER IN FRONT** 

#### **♀ LED LIGHT**

**REAR SHOCK ABSORBERS** 

**CENTRAL LOCKING** 

ONE YEAR WARRANTY



## AND AT THE HEART OF IT...

Custom-built Tall Tubular Batteries specially designed for Exide NEO to ensure hassle-free performance





#### **SPECIFICATIONS**

**MOTOR – BRUSHLESS DC MOTOR 1000 WATT RATED POWER** 

RATED TORQUE – 3.2 NM AT 3000 RPM

**BATTERY – 48 V 120 AH TALL TUBULAR BATTERY** 

**TRANSMISSION – DIFFERENTIAL REAR AXLE** 

**FRONT SUSPENSION – TELESCOPIC HYDRAULIC SHOCK ABSORBERS** 

**REAR SUSPENSION – SIX ELEMENT LEAF SPRING** 

**BRAKES FRONT & REAR – DRUM TYPE** 

WHEEL BASE – 2200 MM

**LENGTH – 2800 MM** 

**HEIGHT – 1780 MM** 

**WIDTH – 1000 MM** 

**GROUND CLEARANCE