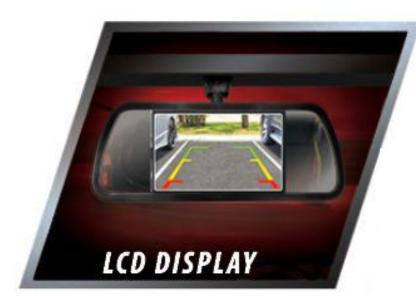

# **REDEFINING**DRIVER & CUSTOMER EXPERIENCE



#### CURRENT OFFERINGS IN THE MARKET

#### EXIDE NEO THE GAME-CHANGER

















### NEXT-GEN TECHNOLOGY AIDS









### NEXT-GEN DRIVING COMFORT & EASE









#### **NEXT-GEN SAFETY**





## AND MORE...

**TELESCOPIC HYDRAULIC SHOCK ABSORBER IN FRONT** 

#### **♀ LED LIGHT**

**REAR SHOCK ABSORBERS** 

**CENTRAL LOCKING** 

ONE YEAR WARRANTY



## AND AT THE HEART OF IT...

Custom-built Tall Tubular Batteries specially designed for Exide NEO to ensure hassle-free performance





#### **SPECIFICATIONS**

**MOTOR – BRUSHLESS DC MOTOR 1000 WATT RATED POWER** 

RATED TORQUE – 3.2 NM AT 3000 RPM

**BATTERY – 48 V 120 AH TALL TUBULAR BATTERY** 

**TRANSMISSION – DIFFERENTIAL REAR AXLE** 

**FRONT SUSPENSION – TELESCOPIC HYDRAULIC SHOCK ABSORBERS** 

**REAR SUSPENSION – SIX ELEMENT LEAF SPRING** 

**BRAKES FRONT & REAR – DRUM TYPE** 

WHEEL BASE – 2200 MM

**LENGTH – 2800 MM** 

**HEIGHT – 1780 MM** 

**