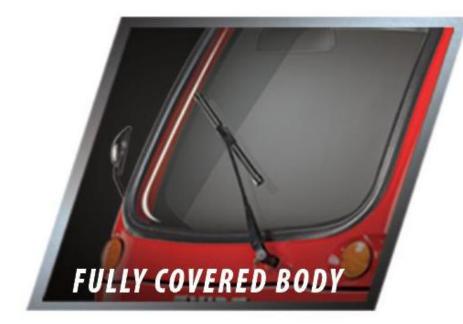

# **REDEFINING**DRIVER & CUSTOMER EXPERIENCE



#### CURRENT OFFERINGS IN THE MARKET

#### EXIDE NEO THE GAME-CHANGER

















### NEXT-GEN TECHNOLOGY AIDS









### NEXT-GEN DRIVING COMFORT & EASE









#### **NEXT-GEN SAFETY**





## AND MORE...

**TELESCOPIC HYDRAULIC SHOCK ABSORBER IN FRONT** 

#### **♀ LED LIGHT**

**REAR SHOCK ABSORBERS** 

**CENTRAL LOCKING** 

ONE YEAR WARRANTY



## AND AT THE HEART OF IT...

Custom-built Tall Tubular Batteries specially designed for Exide NEO to ensure hassle-free performance





#### **SPECIFICATIONS**

**MOTOR – BRUSHLESS DC MOTOR 1000 WATT RATED POWER** 

RATED TORQUE – 3.2 NM AT 3000 RPM

**BATTERY – 48 V 120 AH TALL TUBULAR BATTERY** 

**TRANSMISSION – DIFFERENTIAL REAR AXLE** 

**FRONT SUSPENSION – TELESCOPIC HYDRAULIC SHOCK ABSORBERS** 

**REAR SUSPENSION – SIX ELEMENT LEAF SPRING** 

**BRAKES FRONT & REAR – DRUM TYPE** 

WHEEL BASE – 2200 MM

**LENGTH – 2800 MM** 

**HEIGHT – 1780 MM** 

**WIDTH – 1000 MM** 

**GROUND CLEARANCE – 220