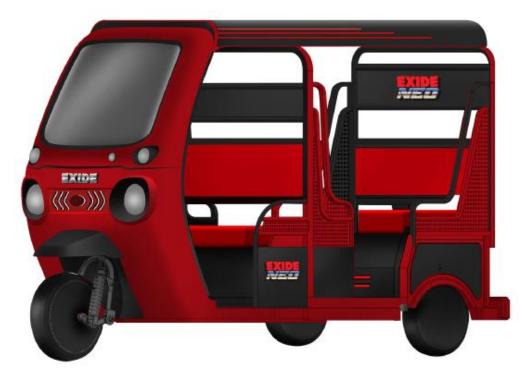

#### EXIDE NEO THE GAME-CHANGER

## AND MORE...

**TELESCOPIC HYDRAULIC SHOCK ABSORBER IN FRONT** 

#### **♀ LED LIGHT**

**REAR SHOCK ABSORBERS** 

**CENTRAL LOCKING** 

ONE YEAR WARRANTY