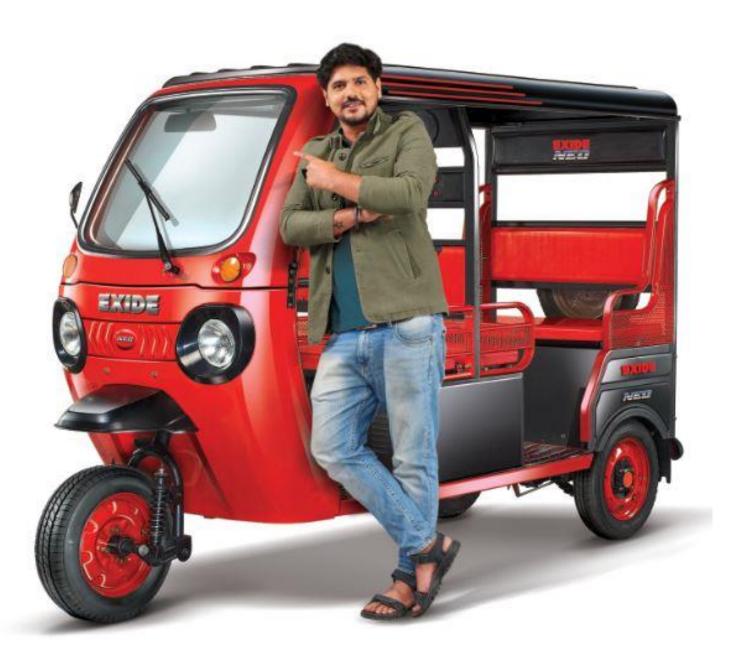

..

**TELESCOPIC HYDRAULIC SHOCK ABSORBER IN FRONT** 

#### **♀ LED LIGHT**

**REAR SHOCK ABSORBERS** 

**CENTRAL LOCKING** 

ONE YEAR WARRANTY



## AND AT THE HEART OF IT...

Custom-built Tall Tubular Batteries specially designed for Exide NEO to ensure hassle-free performance





#### **SPECIFICATIONS**

**MOTOR – BRUSHLESS DC MOTOR 1000 WATT RATED POWER** 

RATED TORQUE – 3.2 NM AT 3000 RPM

**BATTERY – 48 V 120 AH TALL TUBULAR BATTERY** 

**TRANSMISSION – DIFFERENTIAL REAR AXLE** 

**FRONT SUSPENSION – TELESCOPIC HYDRAULIC SHOCK ABSORBERS** 

**REAR SUSPENSION – SIX ELEMENT LEAF SPRING** 

**BRAKES FRONT & REAR – DRUM TYPE** 

WHEEL BASE – 2200 MM

**LENGTH – 2800 MM** 

**HEIGHT – 1780 MM** 

**WIDTH – 1000 MM** 

**GROUND CLEARANCE – 220 MM** 

MIN. TURNING RADIUS - < 4 M













## Run **(C) Authorised Distributor Run Toto Pvt. Ltd.**

CH Area, Road No. 14, Sonari, Jamshedpur, Jharkhand Contact: 8877000031 / 34 Email: <u>runtotopvtltd@gmail.com</u> Web: runtoto.com