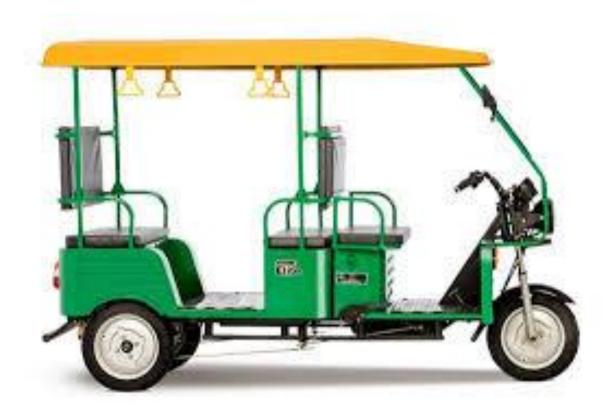

# **REDEFINING**DRIVER & CUSTOMER EXPERIENCE



#### CURRENT OFFERINGS IN THE MARKET

#### EXIDE NEO THE GAME-CHANGER

















### NEXT-GEN TECHNOLOGY AIDS









### NEXT-GEN DRIVING COMFORT & EASE









#### **NEXT-GEN SAFETY**





## AND MORE...

**TELESCOPIC HYDRAULIC SHOCK ABSORBER IN FRONT** 

#### **♀ LED LIGHT**

**REAR SHOCK ABSORBERS** 

**CENTRAL LOCKING** 

ONE YEAR WARRANTY



## AND AT THE HEART OF IT...

Custom-built Tall Tubular Batteries specially designed for Exide NEO to ensure hassle-free performance





#### **SPECIFICATIONS**

**MOTOR – BRUSHLESS DC MOTOR 1000 WATT RATED POWER** 

RATED TORQUE – 3.2 NM AT 3000 RPM

**BATTERY – 48 V 120 AH TALL TUBULAR BATTERY** 

**TRANSMISSION – DIFFERENTIAL REAR AXLE** 

**FRONT SUSPENSION – TELESCOPIC HYDRAULIC SHOCK ABSORBERS** 

**REAR SUSPENSION – SIX ELEMENT LEAF SPRING** 

**BRAKES FRONT & REAR – DRUM TYPE** 

WHEEL BASE – 2200