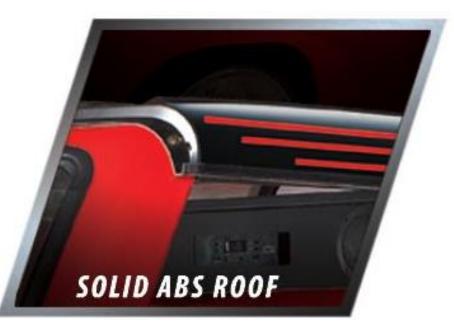

# **REDEFINING**DRIVER & CUSTOMER EXPERIENCE



#### CURRENT OFFERINGS IN THE MARKET

#### EXIDE NEO THE GAME-CHANGER

















### NEXT-GEN TECHNOLOGY AIDS









### NEXT-GEN DRIVING COMFORT & EASE









#### **NEXT-GEN SAFETY**





## AND MORE...

**TELESCOPIC HYDRAULIC SHOCK ABSORBER IN FRONT** 

#### **♀ LED LIGHT**

**REAR SHOCK ABSORBERS** 

**CENTRAL LOCKING** 

ONE YEAR WARRANTY



## AND AT THE HEART OF IT...

Custom-built Tall Tubular Batteries specially designed for Exide NEO to ensure hassle-free performance





#### **SPECIFICATIONS**

**MOTOR – BRUSHLESS DC MOTOR 1000 WATT RATED POWER** 

RATED TORQUE – 3.2 NM AT 3000 RPM

**BATTERY – 48 V 120 AH TALL TUBULAR BATTERY** 

**TRANSMISSION – DIFFERENTIAL REAR AXLE** 

**FRONT SUSPENSION – TELESCOPIC HYDRAULIC SHOCK ABSORBERS** 

**REAR SUSPENSION – SIX ELEMENT LEAF SPRING** 

**BRAKES FRONT & REAR – DRUM TYPE** 

WHEEL BASE – 2200 MM

**LENGTH – 2800 MM** 

**HEIGHT – 1780 MM** 

**WIDTH – 1000 MM** 

**GROUND CLEARANCE – 220 MM** 

MIN. TURNING RADIUS -