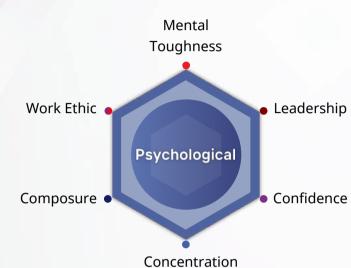

## Psychological

Football requires mental toughness, so we build confidence, focus, and resilience in every player. Through supportive yet challenging environments, kids learn how to handle pressure, bounce back from setbacks, and maintain a winning mindset both on and off the field.