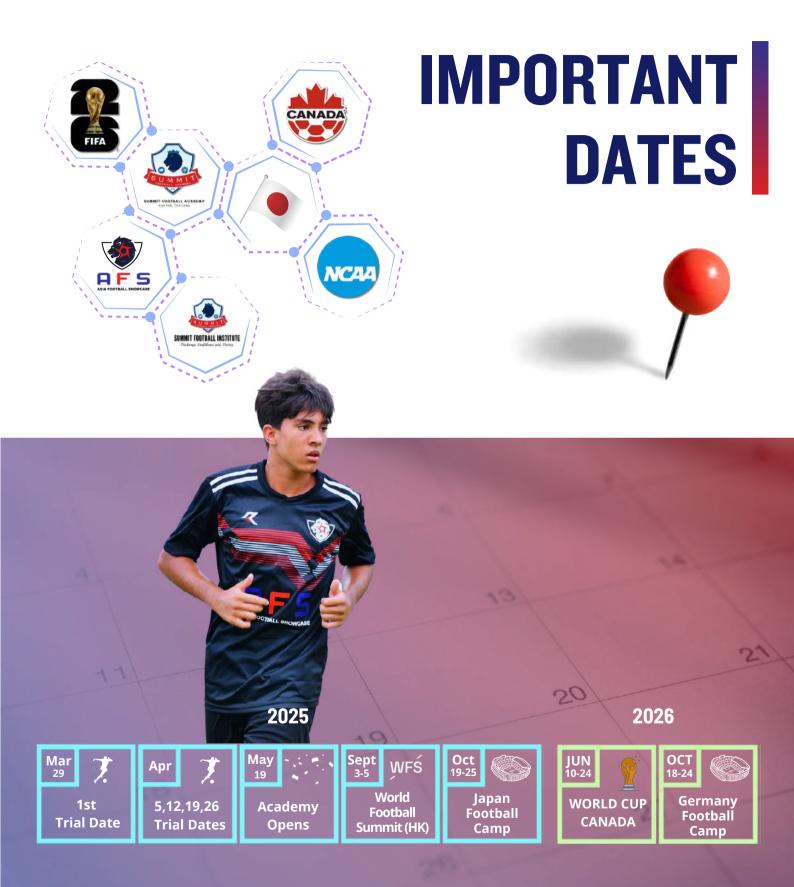

#### Special Dates:

2026 April - World Football Summit Thailand 2026 June - World Cup Canada