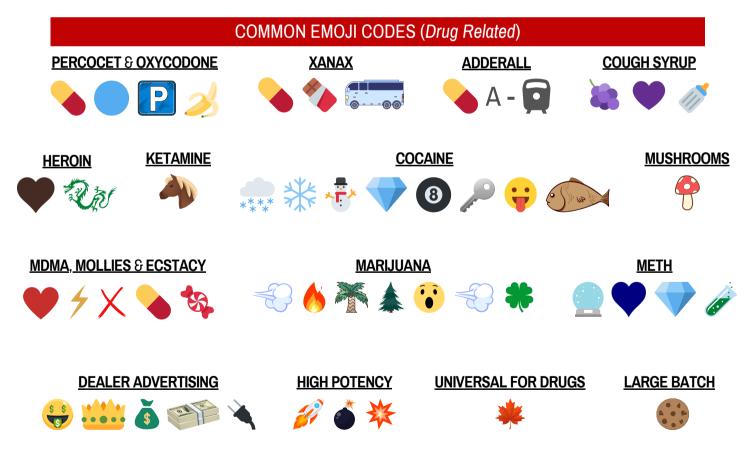

# DRUGS-of-ABUSE

TEL

Teenagers and adults are buying deadly drugs from strangers on social media — and they don't even have to name the narcotic they're looking for. According to the Drug Enforcement Agency (DEA), the "tech-savvy" simply message a sequence of emojis that symbolize the substance they're after so that their dealer can avoid any kind of digital detection.

The DEA has released a chart titled "**Emoji Drug Code**: **Decoded**" to raise awareness about the cryptic set of symbols amid the soaring number of overdose deaths.

The following reference guide is intended to give parents, caregivers, educators, law enforcement, employers, and more a better sense of how emojis are being used in conjunction with illegal drugs. Fake prescription pills, commonly laced with deadly fentanyl and methamphetamine, are often sold on social media and e-commerce platforms – making them available to anyone with a smartphone

**Disclaimer**: These emojis reflect common examples found in DEA investigations. This list is not all-inclusive, and the images above are a representative sample.

Drug (noun): medicine or other substances having a physiological effect when ingested or otherwise introduced into the body.