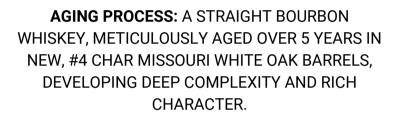

### **BOURBON**

ALCOHOL CONTENT: 90 PROOF (45% ABV) – BOLD AND SMOOTH, WITH LAYERS OF DEPTH AND WARMTH.

#### **TASTING NOTES:**

AROMA: TOASTED OAK, CARAMELIZED SUGAR,
WARM VANILLA, AND A HINT OF SPICE.

PALATE: RICH AND FULL-BODIED WITH NOTES OF
DARK CARAMEL, BAKING SPICE, AND HONEYDRIZZLED NUTS.

**FINISH:** LONG AND WARM, WITH LINGERING TOFFEE, CHARRED OAK, AND A TOUCH OF LEATHER.

Size - 750ml BTL/CASE - 12

Mash Bill: 75% Corn, 21% Rye, 4% Malted Barley Distilled and Bottled by: Hermann Farm Distillery