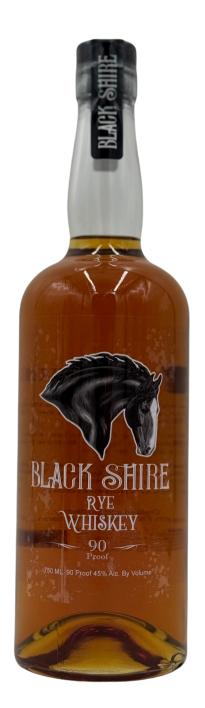

### RYE WHISKEY

AGING PROCESS: A STRAIGHT RYE WHISKEY, PATIENTLY AGED OVER 5 YEARS IN CHARRED MISSOURI OAK BARRELS, DEVELOPING BOLD SPICE AND DEEP COMPLEXITY.

MASH BILL: A HIGH-RYE GRAIN BILL, DELIVERING SIGNATURE PEPPERY SPICE BALANCED BY RICH OAK AND CARAMEL UNDERTONES.

ALCOHOL CONTENT: 90 PROOF (45% ABV) – ROBUST AND SMOOTH, OFFERING A BOLD YET REFINED SIPPING EXPERIENCE.

#### **TASTING NOTES:**

AROMA: SPICED CARAMEL, TOASTED OAK, AND HINTS OF DRIED FRUIT AND BLACK PEPPER.

PALATE: BOLD RYE SPICE WITH LAYERS OF DARK TOFFEE, VANILLA, AND WARM CINNAMON.

FINISH: LONG AND WARMING, WITH LINGERING PEPPERY SPICE, CHARRED OAK, AND A TOUCH OF HONEY.

Size - 750ml BTL/CASE - 12

Mash Bill: 95% Rye, 5% Malted Barley Distilled and Bottled by: Hermann Farm Distillery