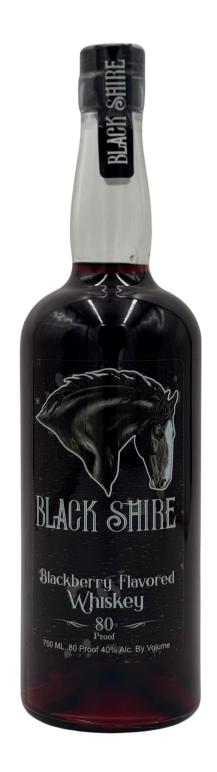

### BLACKBERRY WHISKEY

INFUSION PROCESS: A SMOOTH CORN WHISKEY,
PROOFED WITH ALL-NATURAL BLACKBERRY
JUICE CONCENTRATE, DELIVERING A BOLD, JUICY
BURST OF RIPE BLACKBERRIES WITH A RICH,
WARMING FINISH.

MASH BILL: 100% CORN, PROVIDING A NATURALLY SWEET AND MELLOW FOUNDATION THAT PAIRS PERFECTLY WITH THE DEEP BERRY INFUSION.

ALCOHOL CONTENT: 80 PROOF (40% ABV) – SMOOTH AND FRUIT-FORWARD, OFFERING A BALANCED SIP FOR WHISKEY AND FRUIT LOVERS ALIKE.

#### **TASTING NOTES:**

**AROMA:** RIPE BLACKBERRIES WITH HINTS OF HONEY AND VANILLA.

**PALATE:** RICH, JAMMY BLACKBERRY SWEETNESS COMPLEMENTED BY WARM CARAMEL AND LIGHT SPICE.

**FINISH:** LONG AND SMOOTH, WITH LINGERING BERRY NOTES AND A TOUCH OF WHISKEY WARMTH.