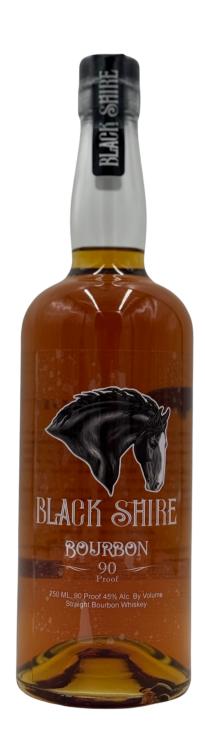

### **BOURBON**

ALCOHOL CONTENT: 90 PROOF (45% ABV) – BOLD AND SMOOTH, WITH LAYERS OF DEPTH AND WARMTH.

#### **TASTING NOTES:**

AROMA: TOASTED OAK, CARAMELIZED SUGAR,
WARM VANILLA, AND A HINT OF SPICE.

PALATE: RICH AND FULL-BODIED WITH NOTES OF
DARK CARAMEL, BAKING SPICE, AND HONEYDRIZZLED NUTS.

**FINISH:** LONG AND WARM, WITH LINGERING TOFFEE, CHARRED OAK, AND A TOUCH OF LEATHER.

Size - 750ml BTL/CASE - 12

Mash Bill: 75% Corn, 21% Rye, 4% Malted Barley Distilled and Bottled by: Hermann Farm Distillery