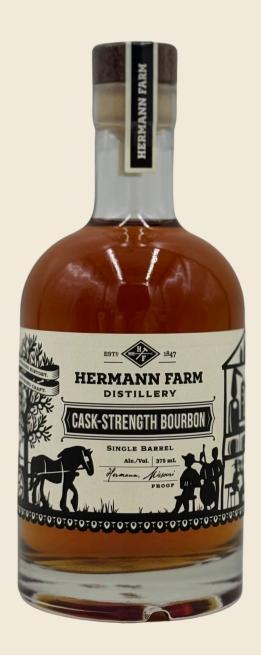

# CASK-STRENGTH BOURBON

### **AGED 6+ YEARS**

EACH CASK-STRENGTH BARREL IS HAND-SELECTED FOR ITS SUPERIOR QUALITY AND BOTTLED AS A TRUE SINGLE BARREL

### **NON-CHILL FILTERED**

KEPT PURE WHEN PULLED FROM THE BARREL TO RETAIN NATURAL ESTERS, COMPLEXITY & MOUTHFEEL

BARREL ENTRY PROOF

**123 PROOF** 

BOTTLING PROOF

119-126 PROOF

Size - 375ml BTL/CASE - 12

Mash Bill: 75% Corn, 21% Rye, 4% Malted Barley Distilled and Bottled by: Hermann Farm Distillery