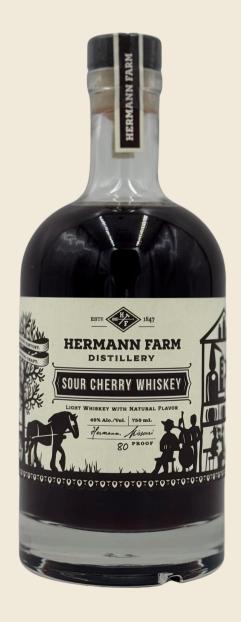

# SOUR CHERRY WHISKEY

### **INFUSION PROCESS:**

A SMOOTH CORN WHISKEY, CAREFULLY PROOFED WITH ALL-NATURAL SOUR CHERRY JUICE CONCENTRATE TO CREATE A BOLD YET BALANCED FUSION OF SWEET AND TART FLAVORS.

#### **MASH BILL:**

100% CORN, DELIVERING A NATURALLY SMOOTH AND SLIGHTLY SWEET BASE THAT COMPLEMENTS THE BRIGHT CHERRY INFUSION.

### **ALCOHOL CONTENT:**

80 PROOF (40% ABV) – APPROACHABLE AND FLAVORFUL, IDEAL FOR SIPPING OR CRAFTING UNIQUE COCKTAILS.

#### **TASTING NOTES:**

**AROMA:** FRESH SOUR CHERRIES, HONEYED CORN, AND A HINT OF VANILLA.

PALATE: BRIGHT CHERRY TARTNESS BALANCED BY WARM CARAMEL, TOASTED OAK, AND SOFT SPICE.

**FINISH:** SMOOTH AND LINGERING, WITH A GENTLE SWEETNESS AND SUBTLE FRUIT COMPLEXITY.