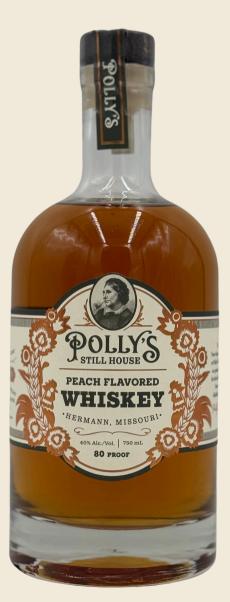

### **PEACH WHISKEY**

### **INFUSION PROCESS:**

A SMOOTH CORN WHISKEY, EXPERTLY PROOFED WITH ALL-NATURAL PEACH CONCENTRATE, CAPTURING THE ESSENCE OF RIPE PEACHES FOR A NATURALLY SWEET AND FRUITY PROFILE.

#### **MASH BILL:**

100% CORN, CREATING A SMOOTH, RICH BASE THAT PERFECTLY COMPLEMENTS THE JUICY PEACH INFUSION.

### **ALCOHOL CONTENT:**

80 PROOF (40% ABV) – LIGHT, SWEET, AND REFRESHING, IDEAL FOR SIPPING OR MIXING INTO FRUIT-FORWARD COCKTAILS.

#### **TASTING NOTES:**

**AROMA:** FRESH, FRAGRANT PEACHES WITH A HINT OF VANILLA.

PALATE: JUICY PEACH FLAVOR BALANCED BY WARM CORN WHISKEY SWEETNESS AND A TOUCH OF SPICE.

FINISH: SMOOTH AND CLEAN WITH A LINGERING PEACH SWEETNESS AND SUBTLE WARMTH.