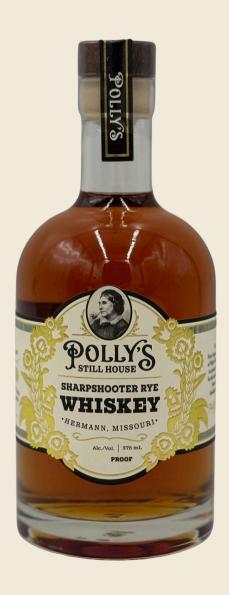

# SHARPSHOOTER RYE WHISKEY

### **AGED 6+ YEARS**

EACH SHARPSHOOTER BARREL IS
HAND-SELECTED FOR ITS SUPERIOR
QUALITY AND BOTTLED AS A TRUE
SINGLE BARREL

### **NON-CHILL FILTERED**

KEPT PURE WHEN PULLED FROM THE BARREL TO RETAIN NATURAL ESTERS, COMPLEXITY & MOUTHFEEL

BARREL ENTRY PROOF 123 PROOF

> BOTTLING PROOF 119-126 PROOF

Size - 375ml BTL/CASE - 12

Mash Bill: 95% Rye, 5% Malted Barley Distilled and Bottled by: Hermann Farm Distillery