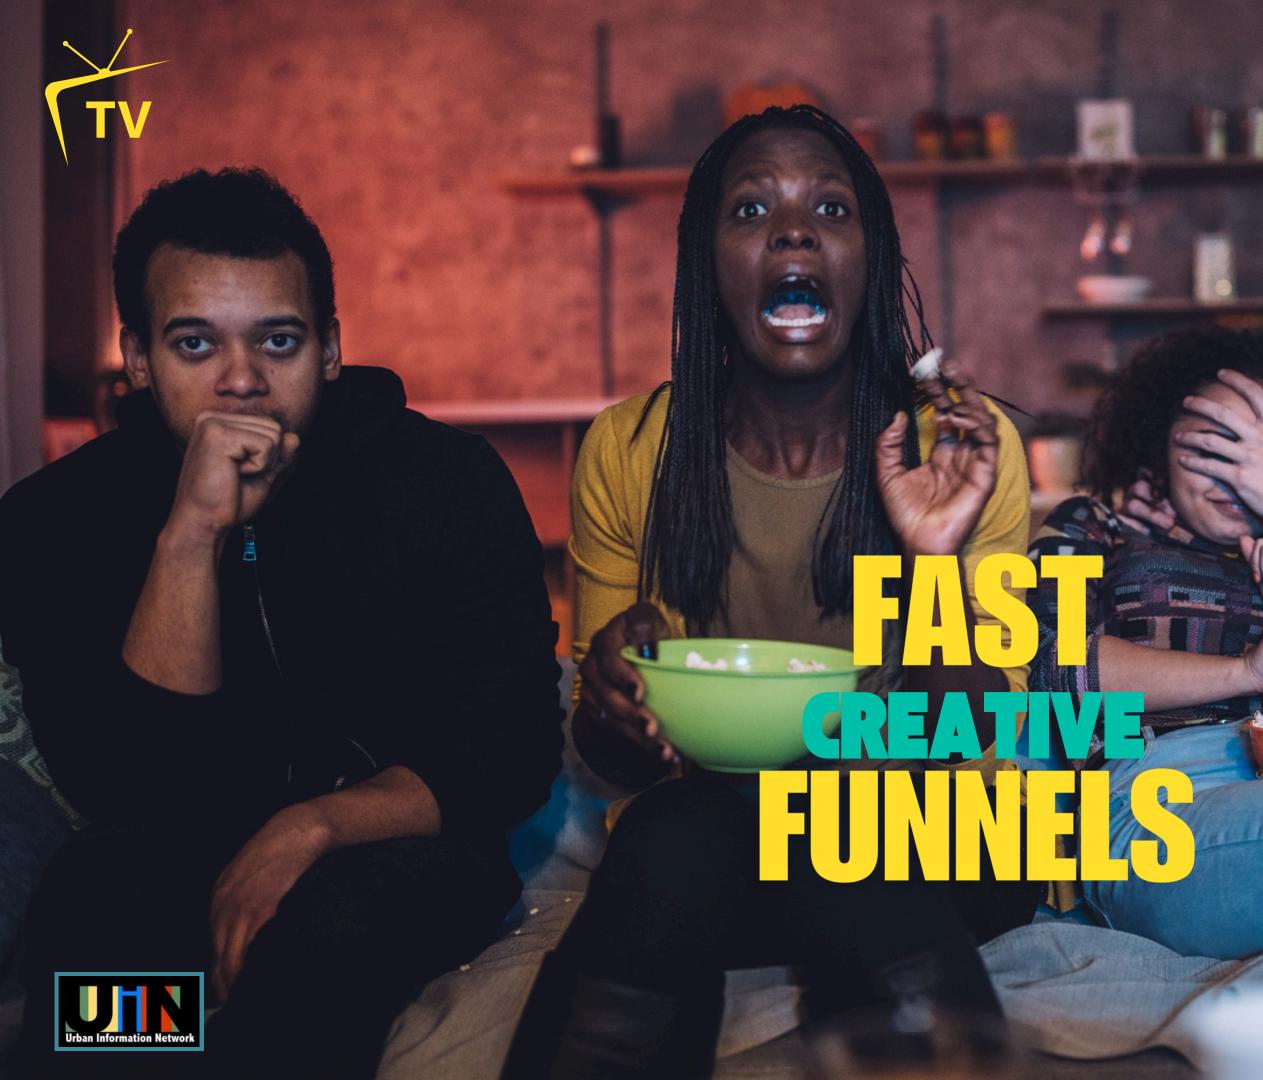

## MONETIZING TCCVISION FOR 21ST CENTURY CREATIVES

A FAST (Free Ad-Supported Streaming Television) channel is a streaming service that offers content for free, mimicking traditional cable TV with premium programming and ad breaks, but accessed via streaming.

FAST channels are accessed through streaming devices and apps, rather than requiring a cable subscription.

**Content Geyser** provides creators with a direct-to-consumer partner focused on advertising, ecommerce, events, and sales.