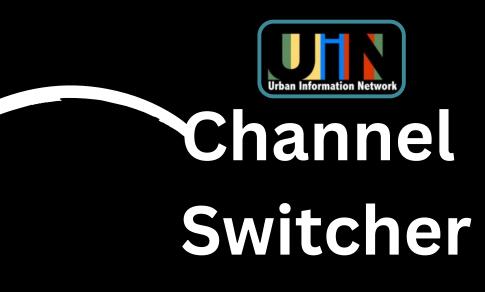

**In Development**: UIN APP with Remote Control

**UIN** introduces content customization and channelization with its **Channel Switcher**, which allows viewers organize and to surf content.

Click << or >> on the video player to change channels on **UIN**!