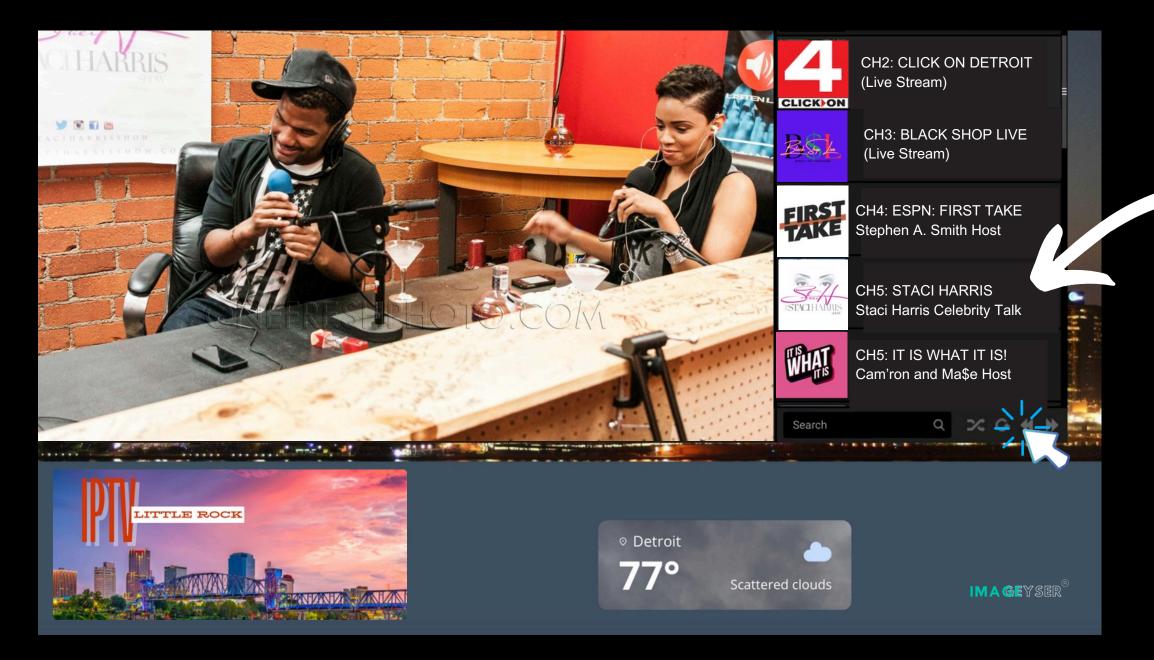

**In Development**: UIN APP with Remote Control

**UIN** introduces content customization and channelization with its **Channel Switcher**, which allows viewers organize and to surf content.

Click << or >> on the video player to change channels on **UIN**!