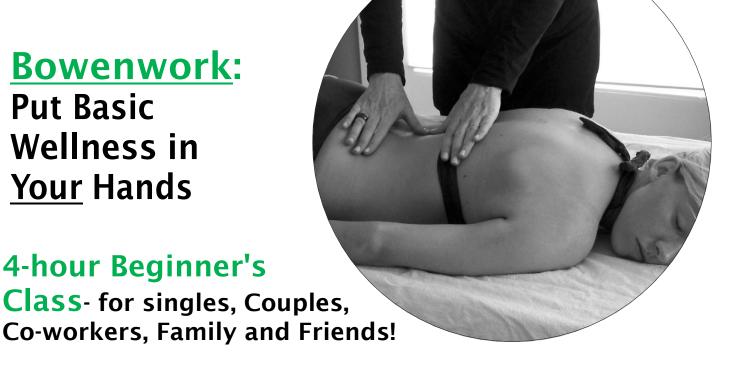

**Bowenwork: Put Basic** Wellness in **Your Hands** 

**4-hour Beginner's** 



## **REGISTRATION & PAYMENT FORM**

| NAME             |  |
|------------------|--|
| ADDRESS          |  |
| CITY, STATE, ZIP |  |
| PHONE            |  |
| E-MAIL           |  |

CLASS FEE: \$95 PER PERSON, PAID IN FULL, 1 WEEK IN ADVANCE.

CASH, ZELLE, CHECK, CHARGE OR MONEY ORDER payable to



## BowenWorksMagic-Phoenix

Zelle payments send to: info@bowenworksmagic-phoenix.com

Receipt and detailed Class information will be sent when payment is received.

## **BOWENWORK CLASS CANCELLATION POLICY**

If the class is cancelled due to an insufficient number of students, then registered students have the choice of having their tuition fee returned or applying their fee toward another class.

If a student is sick, or for some reason not able to attend class, but notifies the instructor 48