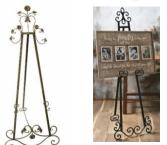

## **Optional Items Available for Rent**

| E. 1977. E.                                               |                            | Cost Per |
|-----------------------------------------------------------|----------------------------|----------|
| Facilities Fee                                            | 1 25                       | ¢125.00  |
| 200+ Guest (for each addit                                | 9 1                        | \$125.00 |
| Pre Wedding - One Addition                                | onal Hour                  | \$300.00 |
| Yard Games                                                |                            |          |
| Ring Toss                                                 |                            | \$15.00  |
| Sack Races - 4 Bags                                       |                            | \$15.00  |
| Giant Dice (Yahtzee & Far                                 | kle) w/score cards         | \$25.00  |
| Giant Jenga                                               |                            | \$30.00  |
| Cornhole Set                                              |                            | \$30.00  |
| Ladder Golf                                               |                            | \$30.00  |
| Giant Connect 4                                           |                            | \$50.00  |
| Décor                                                     |                            |          |
| 3" diameter x 8" high round                               | d vases per each           | \$2.00   |
| Cocktail Tables 33" x 43.3"                               | " H - no linens            | \$10.00  |
| Crescent Tables - no linens                               |                            | \$25.00  |
| Wrought Iron Floor Stand 1                                | Black - Half Length        | \$25.00  |
|                                                           | Antique Gold - Full Length | \$25.00  |
| Marquee style "LOVE" sig                                  | n                          | \$30.00  |
| Marquee style "Bar" sign                                  |                            | \$30.00  |
| Isle Bible Verse Sign Set                                 |                            | \$35.00  |
| Wine Barrel - Full Size (4 Available) price is per barrel |                            | \$50.00  |
| Serpentine Tables (2 Cresc                                | ent Tables)                | \$50.00  |
| Bar w/black linen                                         |                            | \$65.00  |
| Serpentine Tables with Bar                                | Top - no linens            | \$75.00  |
| Chandeliers with Greenery                                 | •                          | \$145.00 |
|                                                           |                            |          |