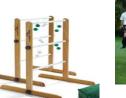

## **Optional Items Available for Rent**

| E. 1977. E.                                               |                            | Cost Per |
|-----------------------------------------------------------|----------------------------|----------|
| Facilities Fee                                            | 1 25                       | ¢125.00  |
| 200+ Guest (for each addit                                | 9 1                        | \$125.00 |
| Pre Wedding - One Addition                                | onal Hour                  | \$300.00 |
| Yard Games                                                |                            |          |
| Ring Toss                                                 |                            | \$15.00  |
| Sack Races - 4 Bags                                       |                            | \$15.00  |
| Giant Dice (Yahtzee & Far                                 | kle) w/score cards         | \$25.00  |
| Giant Jenga                                               |                            | \$30.00  |
| Cornhole Set                                              |                            | \$30.00  |
| Ladder Golf                                               |                            | \$30.00  |
| Giant Connect 4                                           |                            | \$50.00  |
| Décor                                                     |                            |          |
| 3" diameter x 8" high round                               | d vases per each           | \$2.00   |
| Cocktail Tables 33" x 43.3"                               | " H - no linens            | \$10.00  |
| Crescent Tables - no linens                               |                            | \$25.00  |
| Wrought Iron Floor Stand 1                                | Black - Half Length        | \$25.00  |
|                                                           | Antique Gold - Full Length | \$25.00  |
| Marquee style "LOVE" sig                                  | n                          | \$30.00  |
| Marquee style "Bar" sign                                  |                            | \$30.00  |
| Isle Bible Verse Sign Set                                 |                            | \$35.00  |
| Wine Barrel - Full Size (4 Available) price is per barrel |                            | \$50.00  |
| Serpentine Tables (2 Cresc                                | ent Tables)                | \$50.00  |
| Bar w/black linen                                         |                            | \$65.00  |
| Serpentine Tables with Bar                                | Top - no linens            | \$75.00  |
| Chandeliers with Greenery                                 | •                          | \$145.00 |
|                                                           |                            |          |