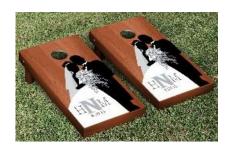

## **Optional Items Available for Rent**

| E. 1977. E.                                               |                            | Cost Per |
|-----------------------------------------------------------|----------------------------|----------|
| Facilities Fee                                            | 1 25                       | ¢125.00  |
| 200+ Guest (for each addit                                | 9 1                        | \$125.00 |
| Pre Wedding - One Addition                                | onal Hour                  | \$300.00 |
| Yard Games                                                |                            |          |
| Ring Toss                                                 |                            | \$15.00  |
| Sack Races - 4 Bags                                       |                            | \$15.00  |
| Giant Dice (Yahtzee & Far                                 | kle) w/score cards         | \$25.00  |
| Giant Jenga                                               |                            | \$30.00  |
| Cornhole Set                                              |                            | \$30.00  |
| Ladder Golf                                               |                            | \$30.00  |
| Giant Connect 4                                           |                            | \$50.00  |
| Décor                                                     |                            |          |
| 3" diameter x 8" high round                               | d vases per each           | \$2.00   |
| Cocktail Tables 33" x 43.3"                               | " H - no linens            | \$10.00  |
| Crescent Tables - no linens                               |                            | \$25.00  |
| Wrought Iron Floor Stand 1                                | Black - Half Length        | \$25.00  |
|                                                           | Antique Gold - Full Length | \$25.00  |
| Marquee style "LOVE" sig                                  | n                          | \$30.00  |
| Marquee style "Bar" sign                                  |                            | \$30.00  |
| Isle Bible Verse Sign Set                                 |                            | \$35.00  |
| Wine Barrel - Full Size (4 Available) price is per barrel |                            | \$50.00  |
| Serpentine Tables (2 Cresc                                | ent Tables)                | \$50.00  |
| Bar w/black linen                                         |                            | \$65.00  |
| Serpentine Tables with Bar                                | Top - no linens            | \$75.00  |
| Chandeliers with Greenery                                 | •                          | \$145.00 |
|                                                           |                            |          |