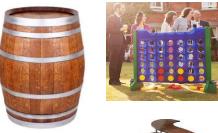

## **Optional Items Available for Rent**

| E. 1977. E.                                               |                            | Cost Per |
|-----------------------------------------------------------|----------------------------|----------|
| Facilities Fee                                            | 1 25                       | ¢125.00  |
| 200+ Guest (for each addit                                | 9 1                        | \$125.00 |
| Pre Wedding - One Addition                                | onal Hour                  | \$300.00 |
| Yard Games                                                |                            |          |
| Ring Toss                                                 |                            | \$15.00  |
| Sack Races - 4 Bags                                       |                            | \$15.00  |
| Giant Dice (Yahtzee & Far                                 | kle) w/score cards         | \$25.00  |
| Giant Jenga                                               |                            | \$30.00  |
| Cornhole Set                                              |                            | \$30.00  |
| Ladder Golf                                               |                            | \$30.00  |
| Giant Connect 4                                           |                            | \$50.00  |
| Décor                                                     |                            |          |
| 3" diameter x 8" high round                               | d vases per each           | \$2.00   |
| Cocktail Tables 33" x 43.3"                               | " H - no linens            | \$10.00  |
| Crescent Tables - no linens                               |                            | \$25.00  |
| Wrought Iron Floor Stand 1                                | Black - Half Length        | \$25.00  |
|                                                           | Antique Gold - Full Length | \$25.00  |
| Marquee style "LOVE" sig                                  | n                          | \$30.00  |
| Marquee style "Bar" sign                                  |                            | \$30.00  |
| Isle Bible Verse Sign Set                                 |                            | \$35.00  |
| Wine Barrel - Full Size (4 Available) price is per barrel |                            | \$50.00  |
| Serpentine Tables (2 Cresc                                | ent Tables)                | \$50.00  |
| Bar w/black linen                                         |                            | \$65.00  |
| Serpentine Tables with Bar                                | Top - no linens            | \$75.00  |
| Chandeliers with Greenery                                 | •                          | \$145.00 |
|                                                           |                            |          |