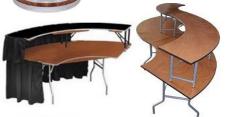

## **Optional Items Available for Rent**

| E. 1977. E.                                               |                            | Cost Per |
|-----------------------------------------------------------|----------------------------|----------|
| Facilities Fee                                            | 1 25                       | ¢125.00  |
| 200+ Guest (for each addit                                | 9 1                        | \$125.00 |
| Pre Wedding - One Addition                                | onal Hour                  | \$300.00 |
| Yard Games                                                |                            |          |
| Ring Toss                                                 |                            | \$15.00  |
| Sack Races - 4 Bags                                       |                            | \$15.00  |
| Giant Dice (Yahtzee & Far                                 | kle) w/score cards         | \$25.00  |
| Giant Jenga                                               |                            | \$30.00  |
| Cornhole Set                                              |                            | \$30.00  |
| Ladder Golf                                               |                            | \$30.00  |
| Giant Connect 4                                           |                            | \$50.00  |
| Décor                                                     |                            |          |
| 3" diameter x 8" high round                               | d vases per each           | \$2.00   |
| Cocktail Tables 33" x 43.3"                               | " H - no linens            | \$10.00  |
| Crescent Tables - no linens                               |                            | \$25.00  |
| Wrought Iron Floor Stand 1                                | Black - Half Length        | \$25.00  |
|                                                           | Antique Gold - Full Length | \$25.00  |
| Marquee style "LOVE" sig                                  | n                          | \$30.00  |
| Marquee style "Bar" sign                                  |                            | \$30.00  |
| Isle Bible Verse Sign Set                                 |                            | \$35.00  |
| Wine Barrel - Full Size (4 Available) price is per barrel |                            | \$50.00  |
| Serpentine Tables (2 Cresc                                | ent Tables)                | \$50.00  |
| Bar w/black linen                                         |                            | \$65.00  |
| Serpentine Tables with Bar                                | Top - no linens            | \$75.00  |
| Chandeliers with Greenery                                 | •                          | \$145.00 |
|                                                           |                            |          |