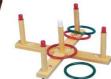

## **Optional Items Available for Rent**

| E. 1977. E.                                               |                            | Cost Per |
|-----------------------------------------------------------|----------------------------|----------|
| Facilities Fee                                            | 1 25                       | ¢125.00  |
| 200+ Guest (for each addit                                | 9 1                        | \$125.00 |
| Pre Wedding - One Addition                                | onal Hour                  | \$300.00 |
| Yard Games                                                |                            |          |
| Ring Toss                                                 |                            | \$15.00  |
| Sack Races - 4 Bags                                       |                            | \$15.00  |
| Giant Dice (Yahtzee & Far                                 | kle) w/score cards         | \$25.00  |
| Giant Jenga                                               |                            | \$30.00  |
| Cornhole Set                                              |                            | \$30.00  |
| Ladder Golf                                               |                            | \$30.00  |
| Giant Connect 4                                           |                            | \$50.00  |
| Décor                                                     |                            |          |
| 3" diameter x 8" high round                               | d vases per each           | \$2.00   |
| Cocktail Tables 33" x 43.3"                               | " H - no linens            | \$10.00  |
| Crescent Tables - no linens                               |                            | \$25.00  |
| Wrought Iron Floor Stand 1                                | Black - Half Length        | \$25.00  |
|                                                           | Antique Gold - Full Length | \$25.00  |
| Marquee style "LOVE" sig                                  | n                          | \$30.00  |
| Marquee style "Bar" sign                                  |                            | \$30.00  |
| Isle Bible Verse Sign Set                                 |                            | \$35.00  |
| Wine Barrel - Full Size (4 Available) price is per barrel |                            | \$50.00  |
| Serpentine Tables (2 Cresc                                | ent Tables)                | \$50.00  |
| Bar w/black linen                                         |                            | \$65.00  |
| Serpentine Tables with Bar                                | Top - no linens            | \$75.00  |
| Chandeliers with Greenery                                 | •                          | \$145.00 |
|                                                           |                            |          |