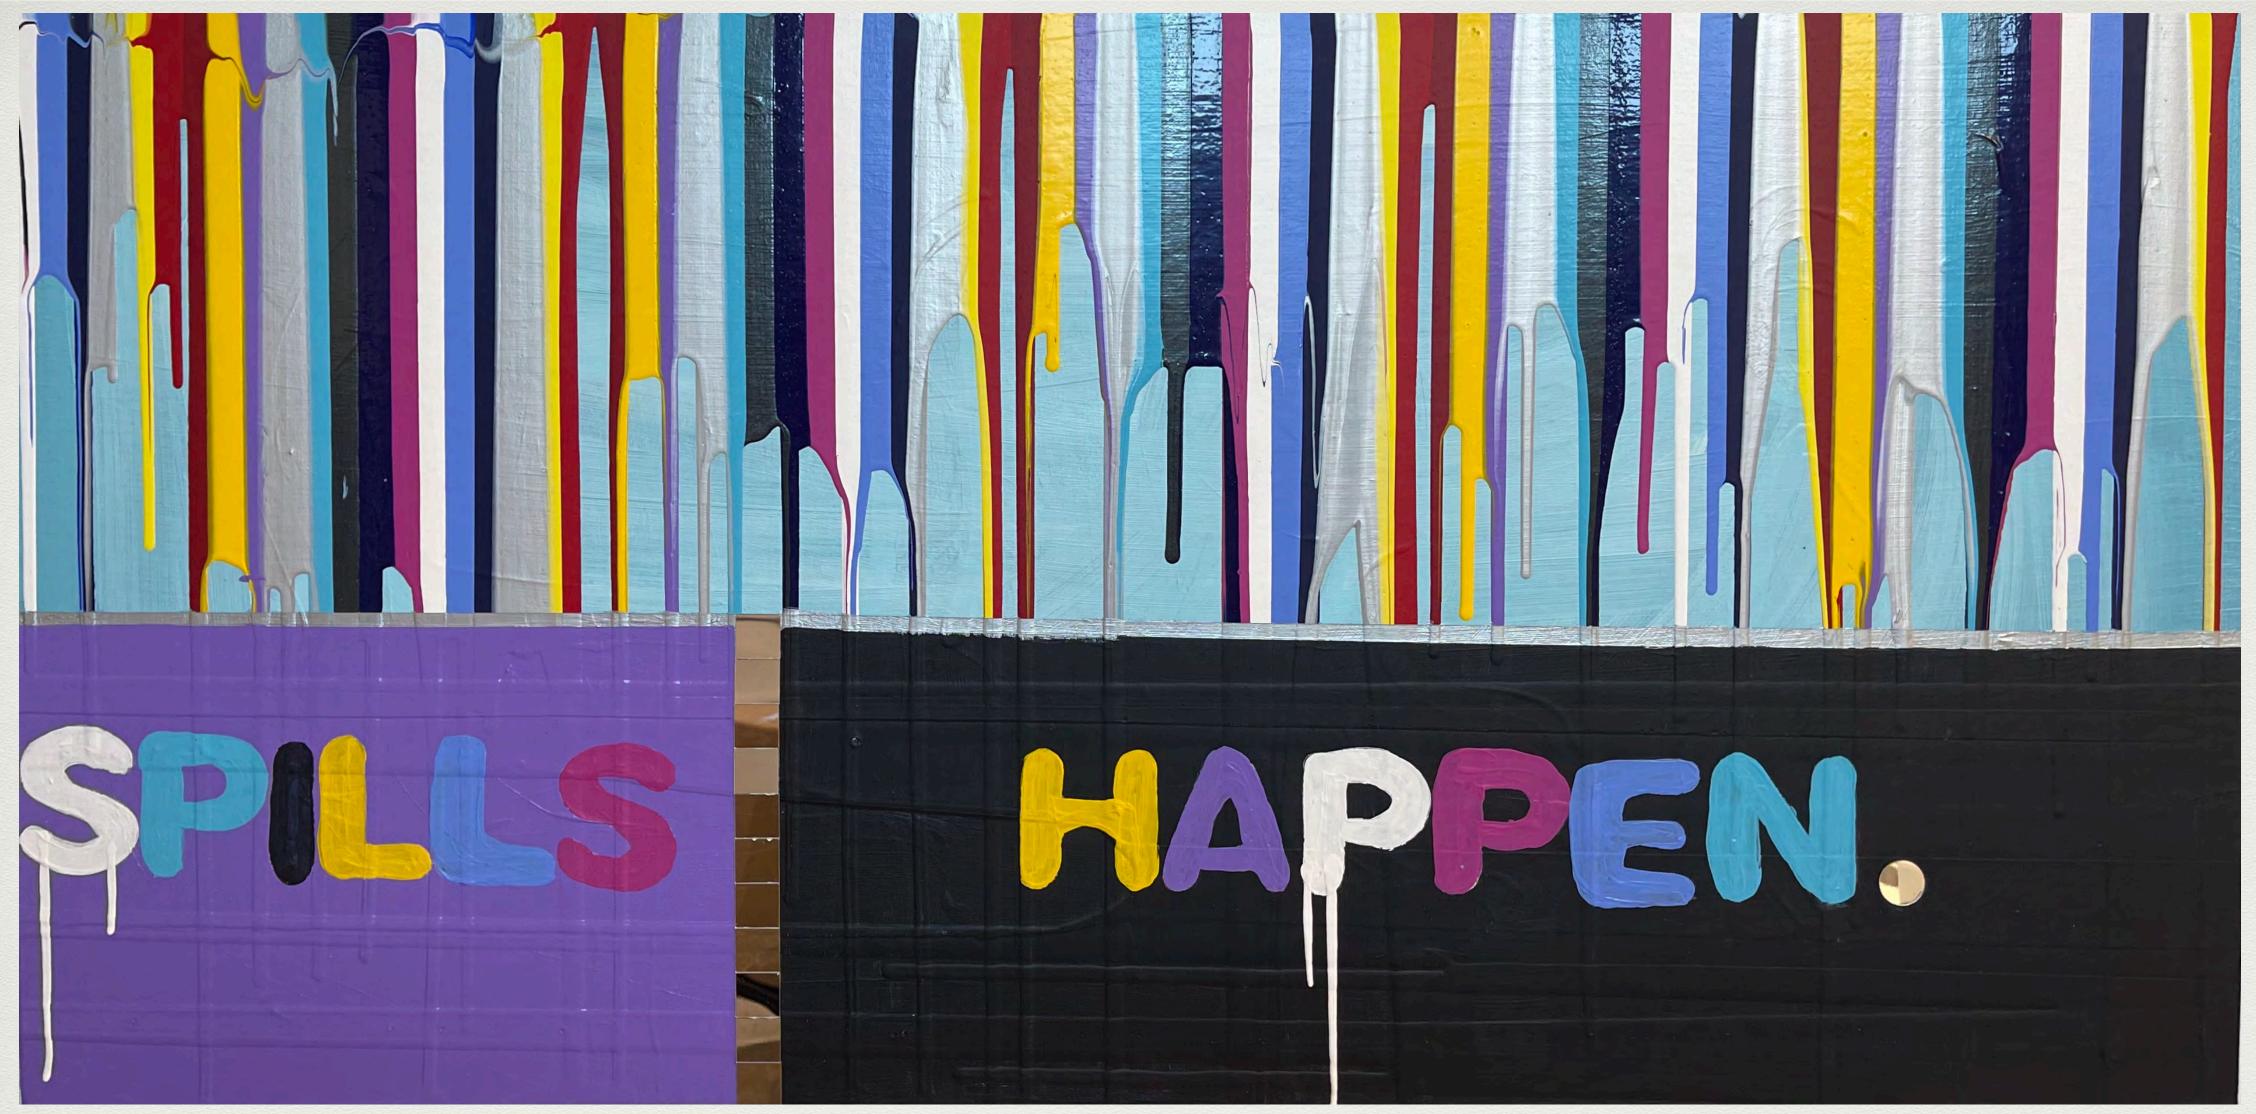

### "Take a Chance"

"Spills Happen"48"x24" Mixed Media on gallery wrapped canvas