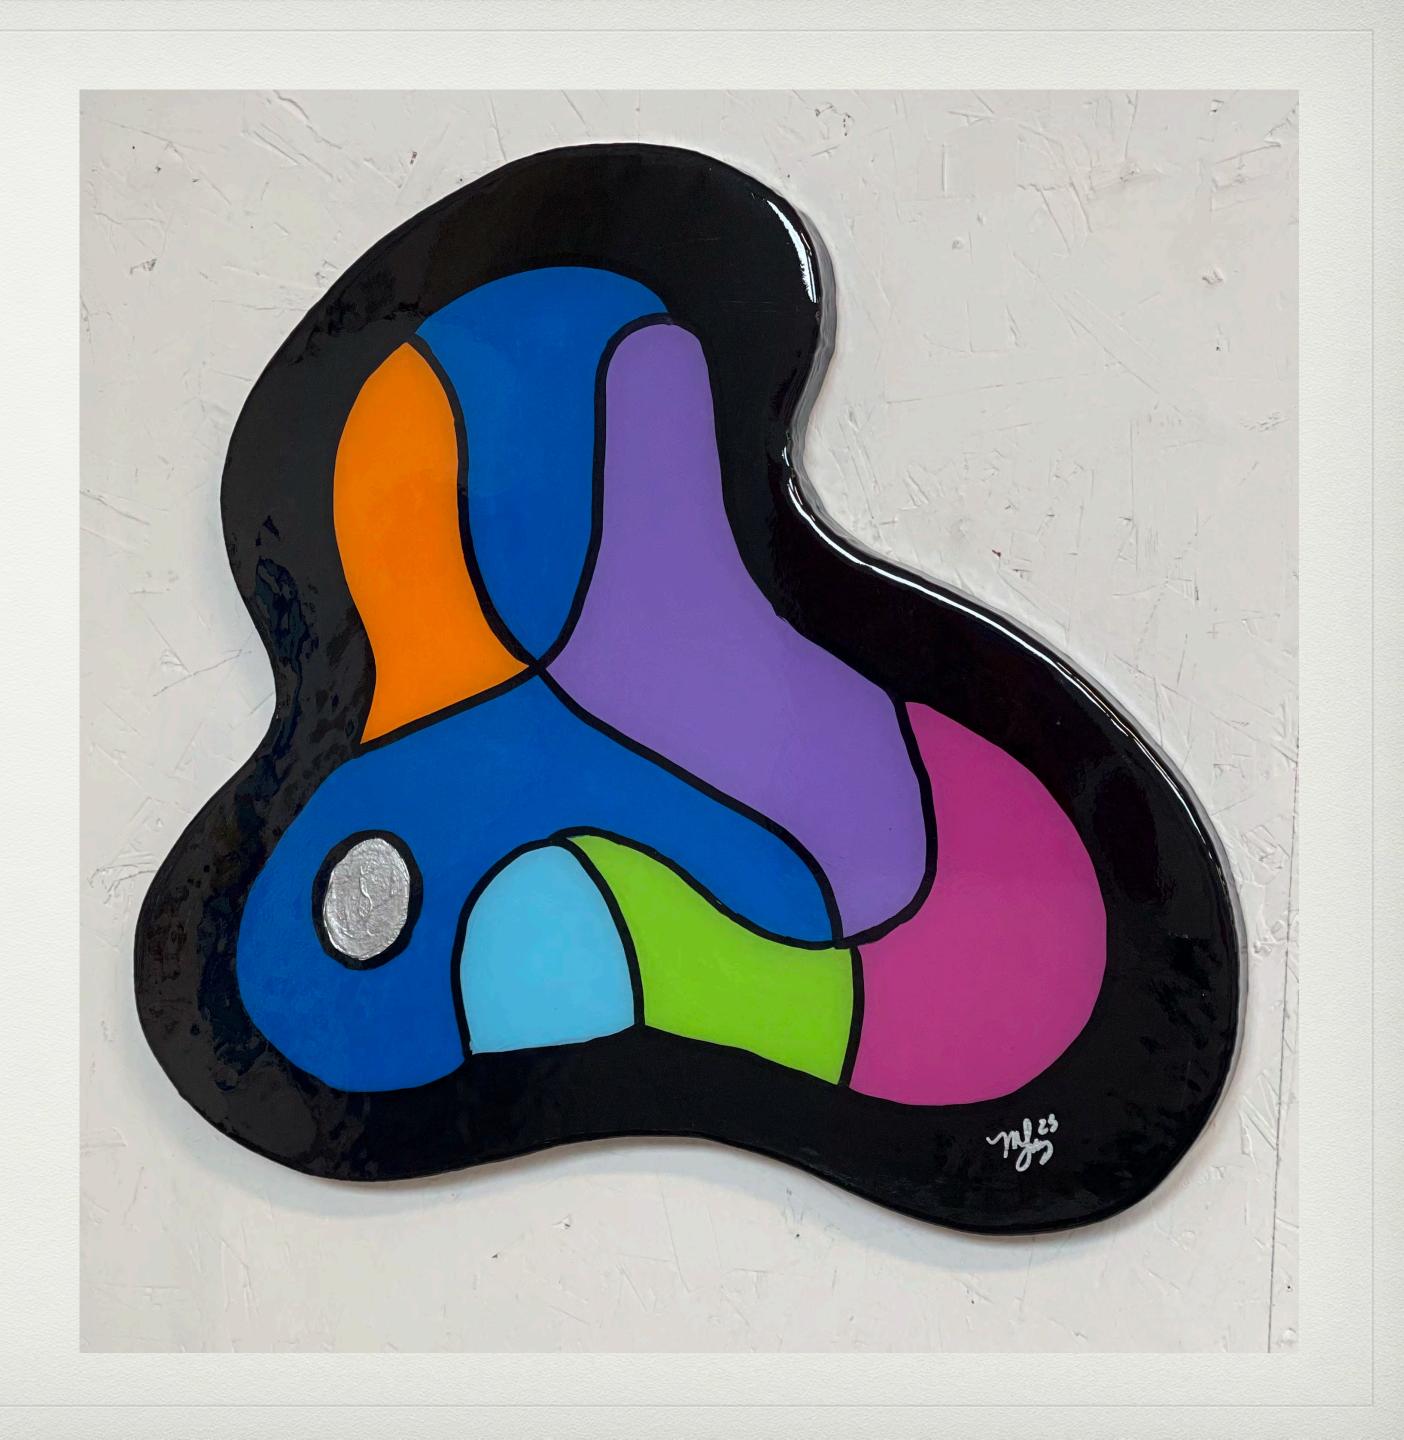

# "On the Inside"

24"x24" (approx.) Mixed Media Acrylic, Crome on Custom Made Gallery Wrapped Canvas Epoxy Resin Finish