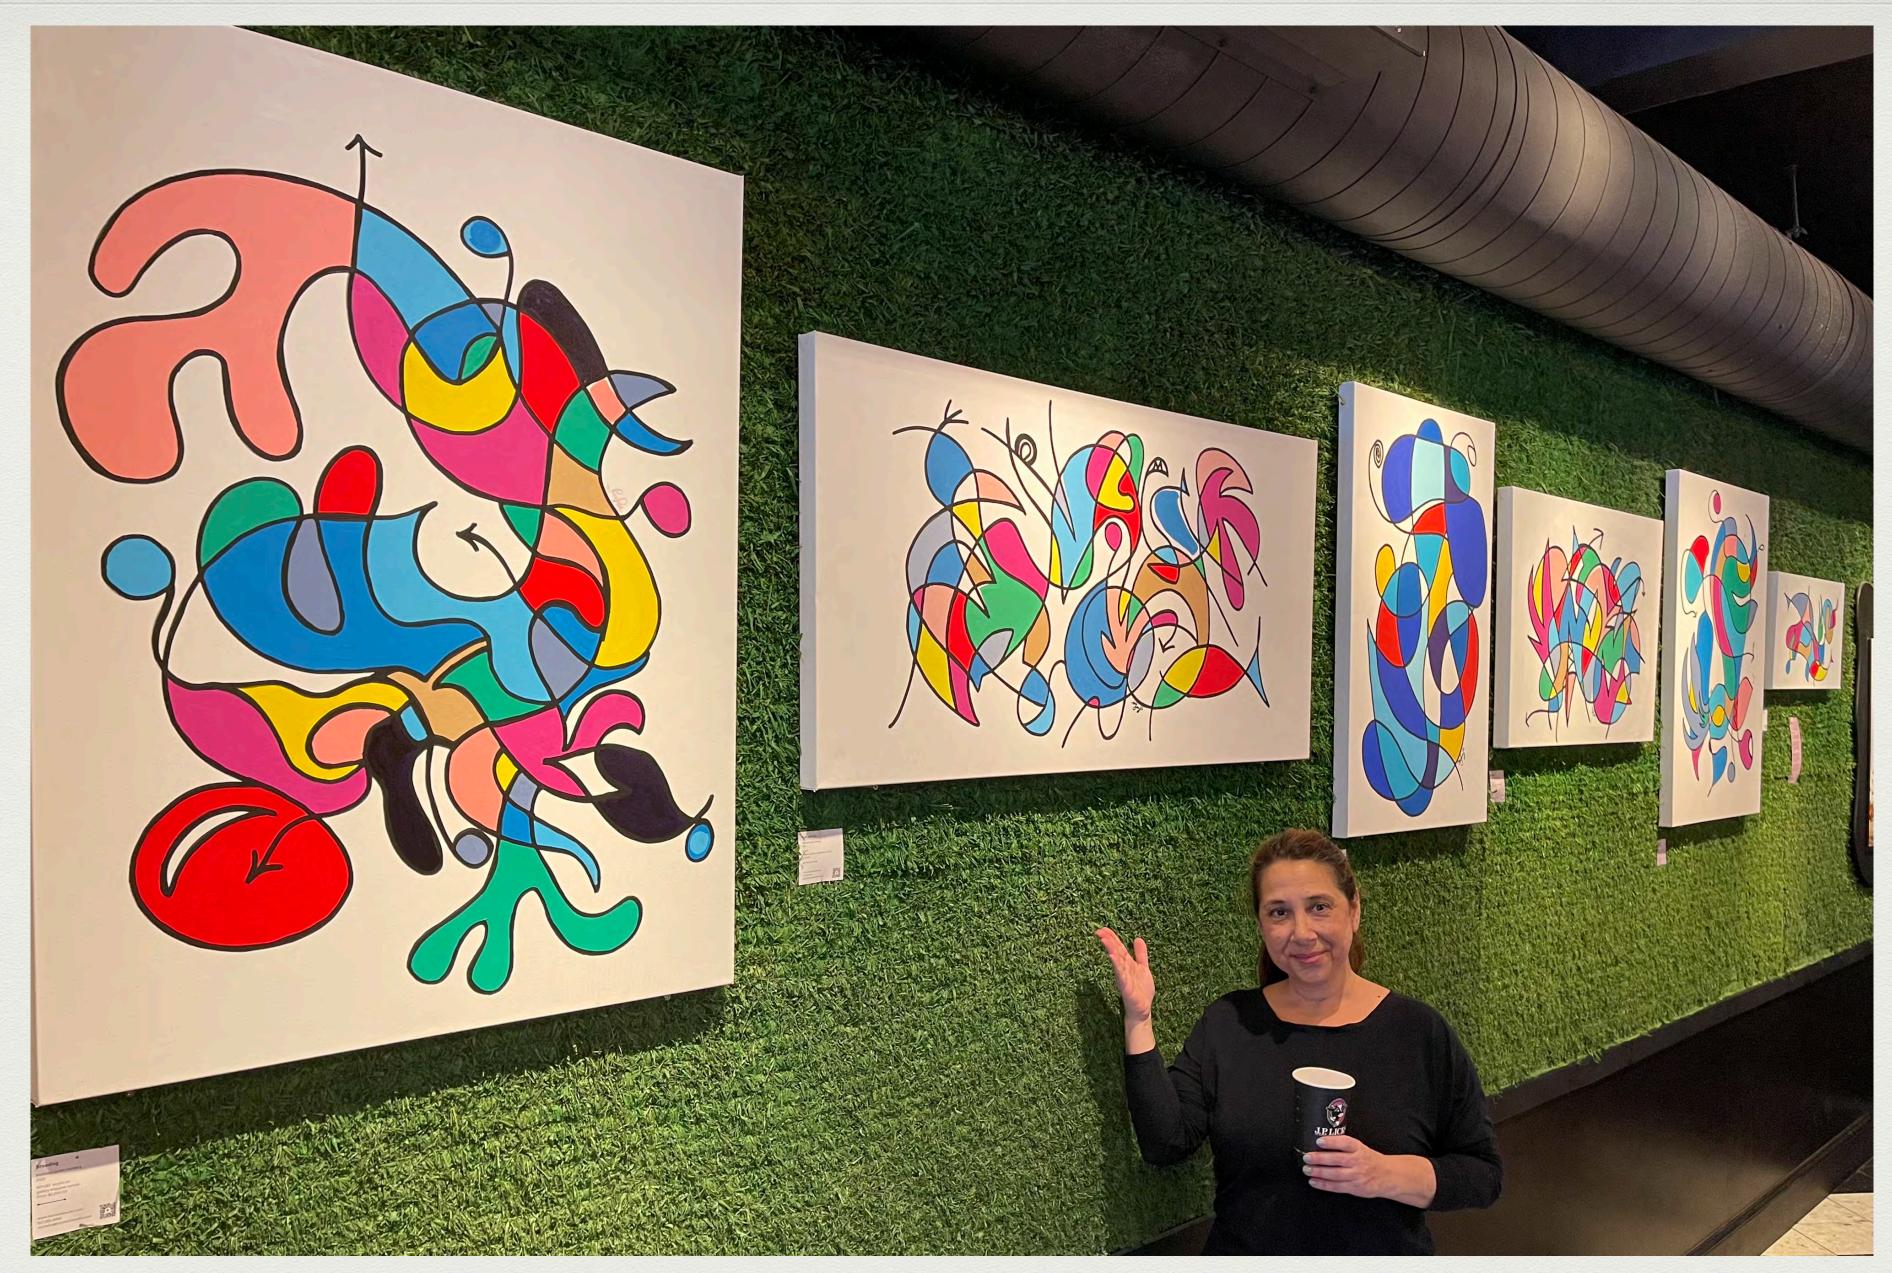

# SELECTED EXHIBITION INSTALLATION PHOTOS

Boston Public Library Jamaica Plain Branch

Boston Public Library Jamaica Plain Branch

Visiting Artist Exhibit at JP Licks, Wellesley