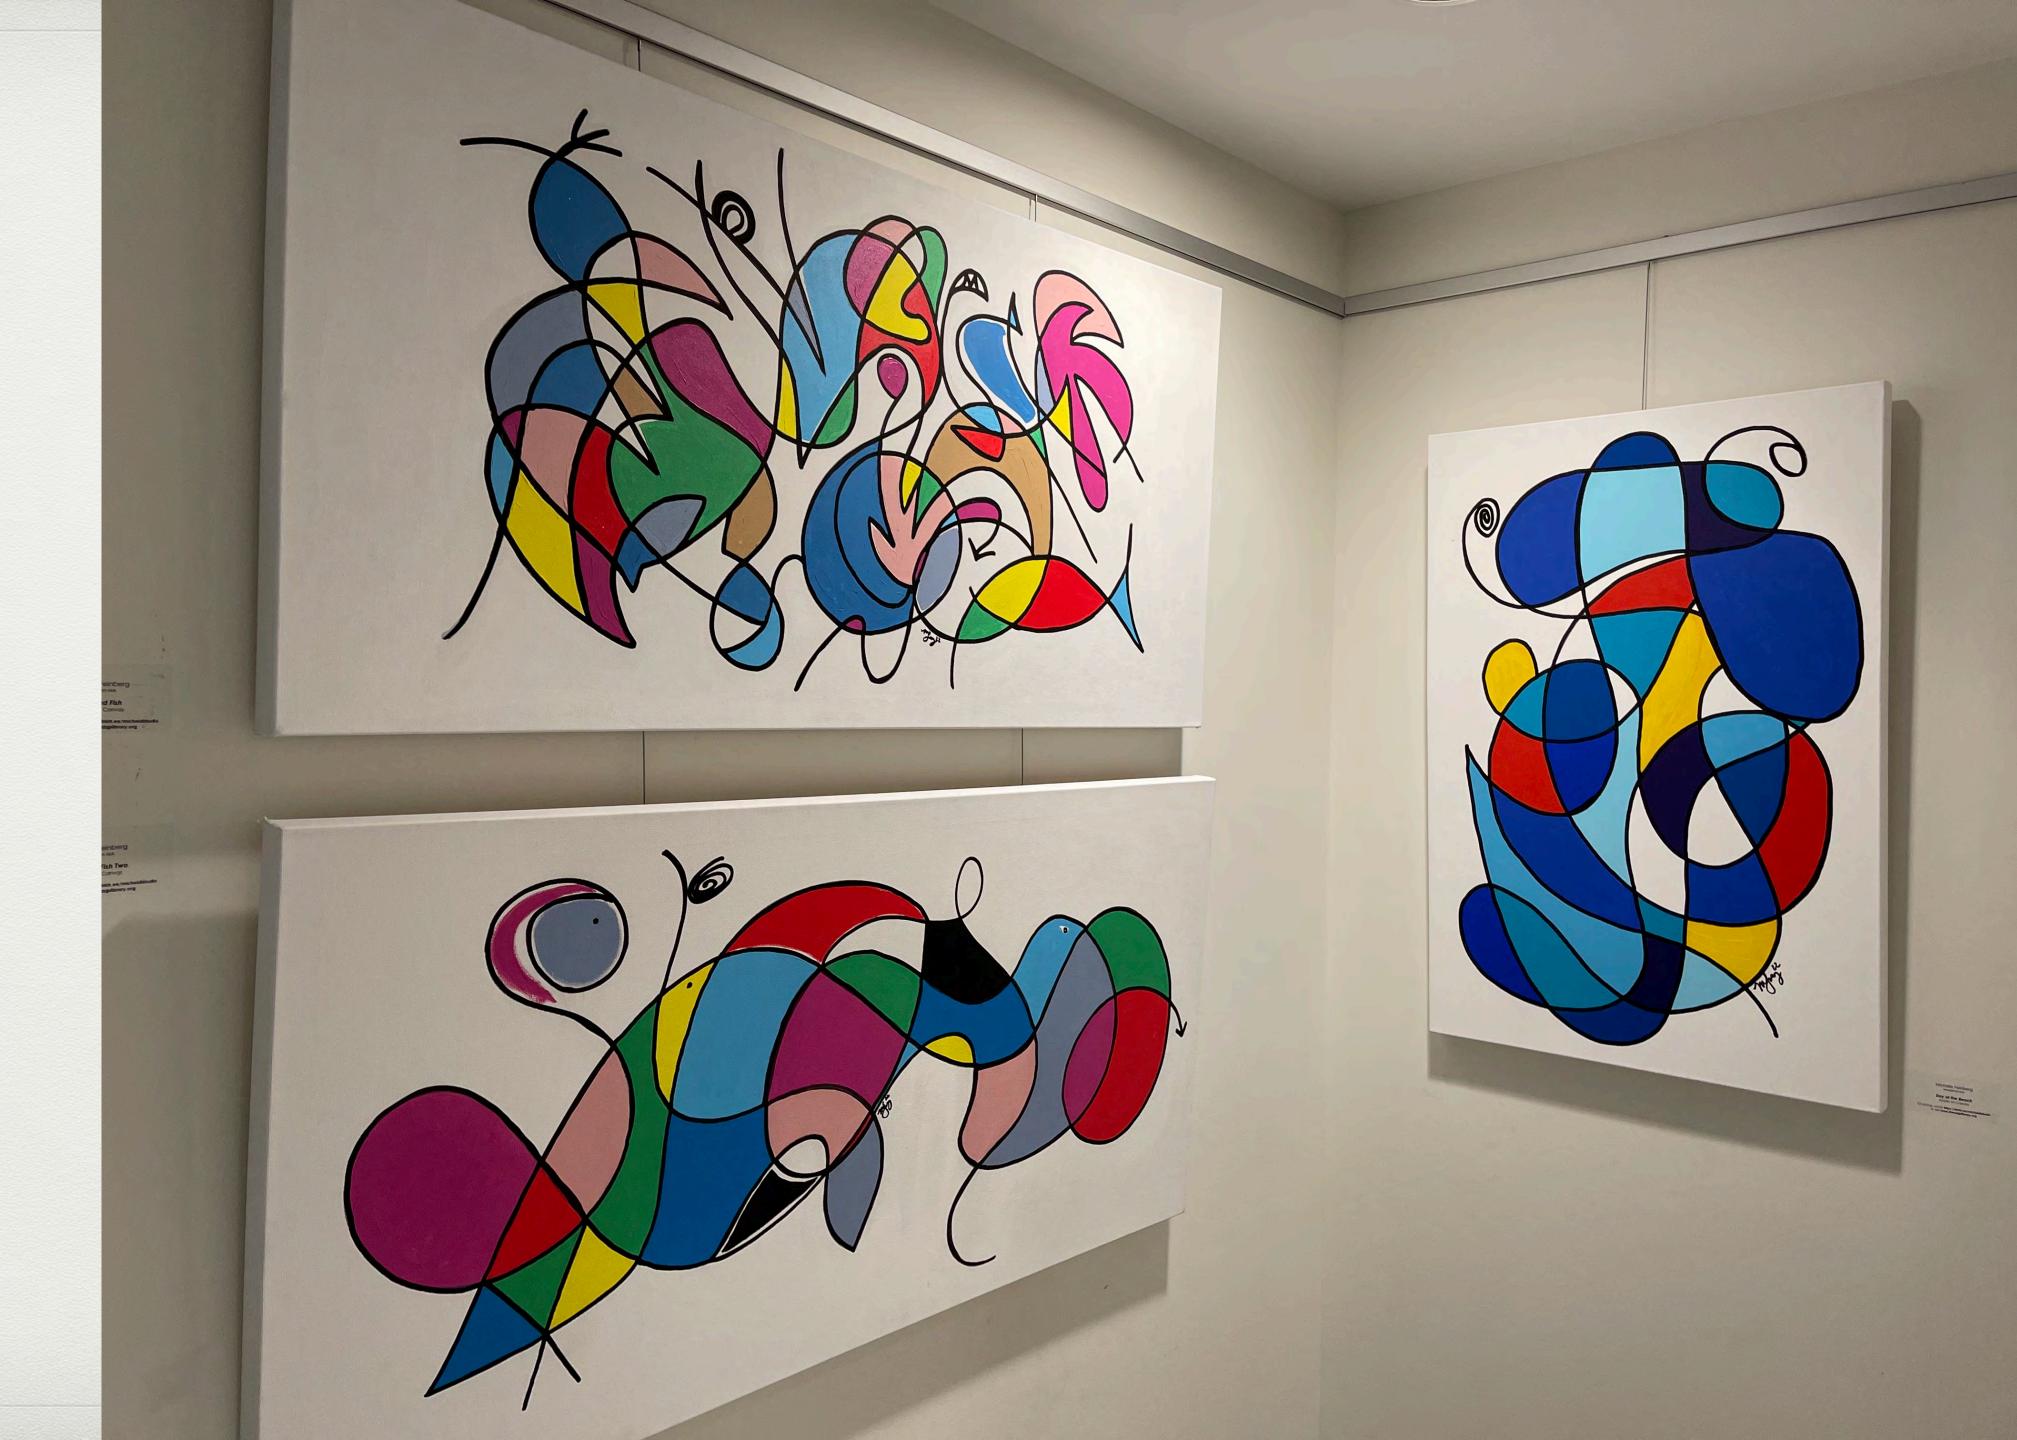

# SELECTED EXHIBITION INSTALLATION PHOTOS

Boston Public Library Jamaica Plain Branch

Boston Public Library Jamaica Plain Branch

Visiting Artist Exhibit at JP Licks, Wellesley