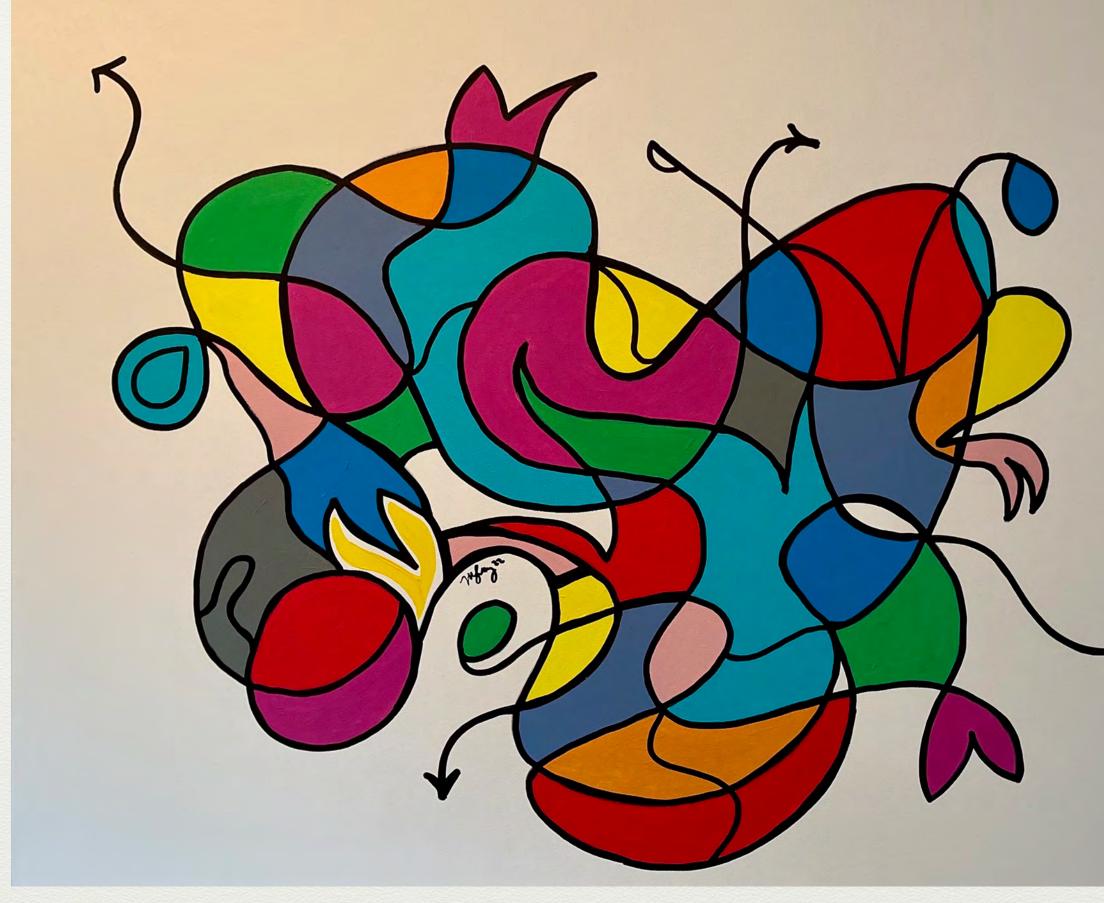

as

# "Delirious"



#### 30"x30" Acrylic on gallery wrapped canvas

"Siren"



# "She's Falling Apart"



# "On the Inside"

24"x24" (approx.) Mixed Media Acrylic, Crome on Custom Made Gallery Wrapped Canvas Epoxy Resin Finish



# "In the Wind"



# "Don't Think of Elephants"



## "Sukhasana"



# "Upstream Dream"



"Preppy Flow" 30"x30" Acrylic on gallery wrapped canvas



# "Jumping Through Hoops"



#### 30"x30" Acrylic on gallery wrapped canvas

"Focused"



## "Outside the Box"



# "Here's a Sphere"



# "Still Connected"



### "Gumballs"





### "Gumballs Two"



### "The Chase"



# "Content Baby"



# Selected Sold Paintings

"Blue Bird in the Meadow"





# "Nonsense"

SOLD





# "Mother's Love" SOLD



#### SOLD

#### 30"x40" Acrylic on gallery wrapped canvas

"Toy Box"





# SELECTED EXHIBITION INSTALLATION PHOTOS

Boston Public Library Jamaica Plain Branch



Boston Public Library Jamaica Plain Branch





Visiting Artist Exhibit at JP Licks, Wellesley