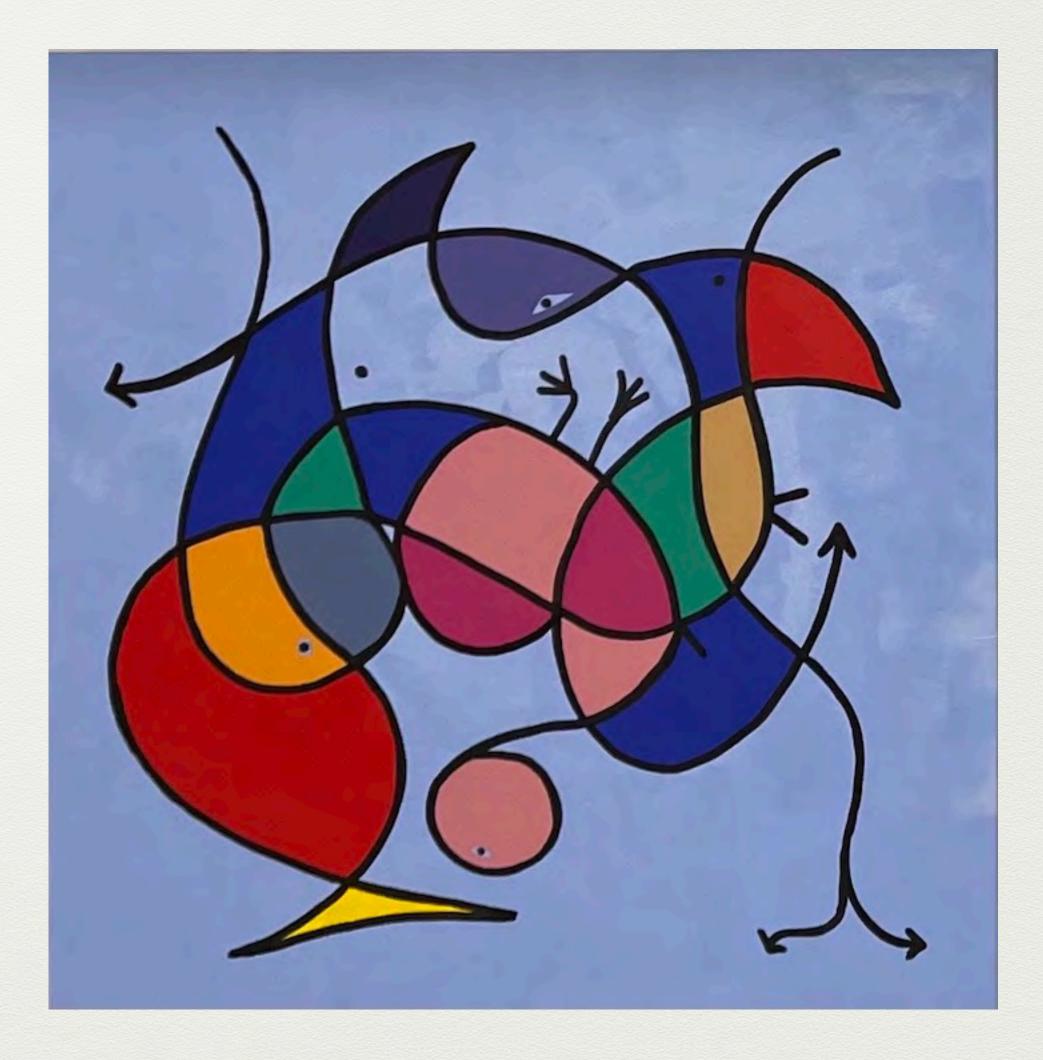

"Spills Happen"48"x24" Mixed Media on gallery wrapped canvas









#### 36"x36" Acrylic on gallery wrapped canvas

"Twisted"



# "Twisted's Sister"



### 30"x40" Acrylic on gallery wrapped canvas

# "Delirious"



#### 30"x30" Acrylic on gallery wrapped canvas

"Siren"



# "She's Falling Apart"



# "On the Inside"

24"x24" (approx.) Mixed Media Acrylic, Crome on Custom Made Gallery Wrapped Canvas Epoxy Resin Finish



# "In the Wind"



# "Don't Think of Elephants"



## "Sukhasana"



# "Upstream Dream"



"Preppy Flow" 30"x30" Acrylic on gallery wrapped canvas



# "Jumping Through Hoops"



#### 30"x30" Acrylic on gallery wrapped canvas

"Focused"



## "Outside the Box"



# "Here's a Sphere"



# "Still Connected"



### "Gumballs"





### "Gumballs Two"



### "The Chase"



# "Content Baby"



# Selected Sold Paintings

"Blue Bird in the Meadow"





# "Nonsense"

SOLD





# "Mother's Love" SOLD



#### SOLD

#### 30"x40" Acrylic on gallery wrapped canvas

"Toy Box"





# SELECTED EXHIBITION INSTALLATION PHOTOS

Boston Public Library Jamaica Plain Branch



Boston Public Library Jamaica Plain Branch





Visiting Artist Exhibit at JP Licks, Wellesley