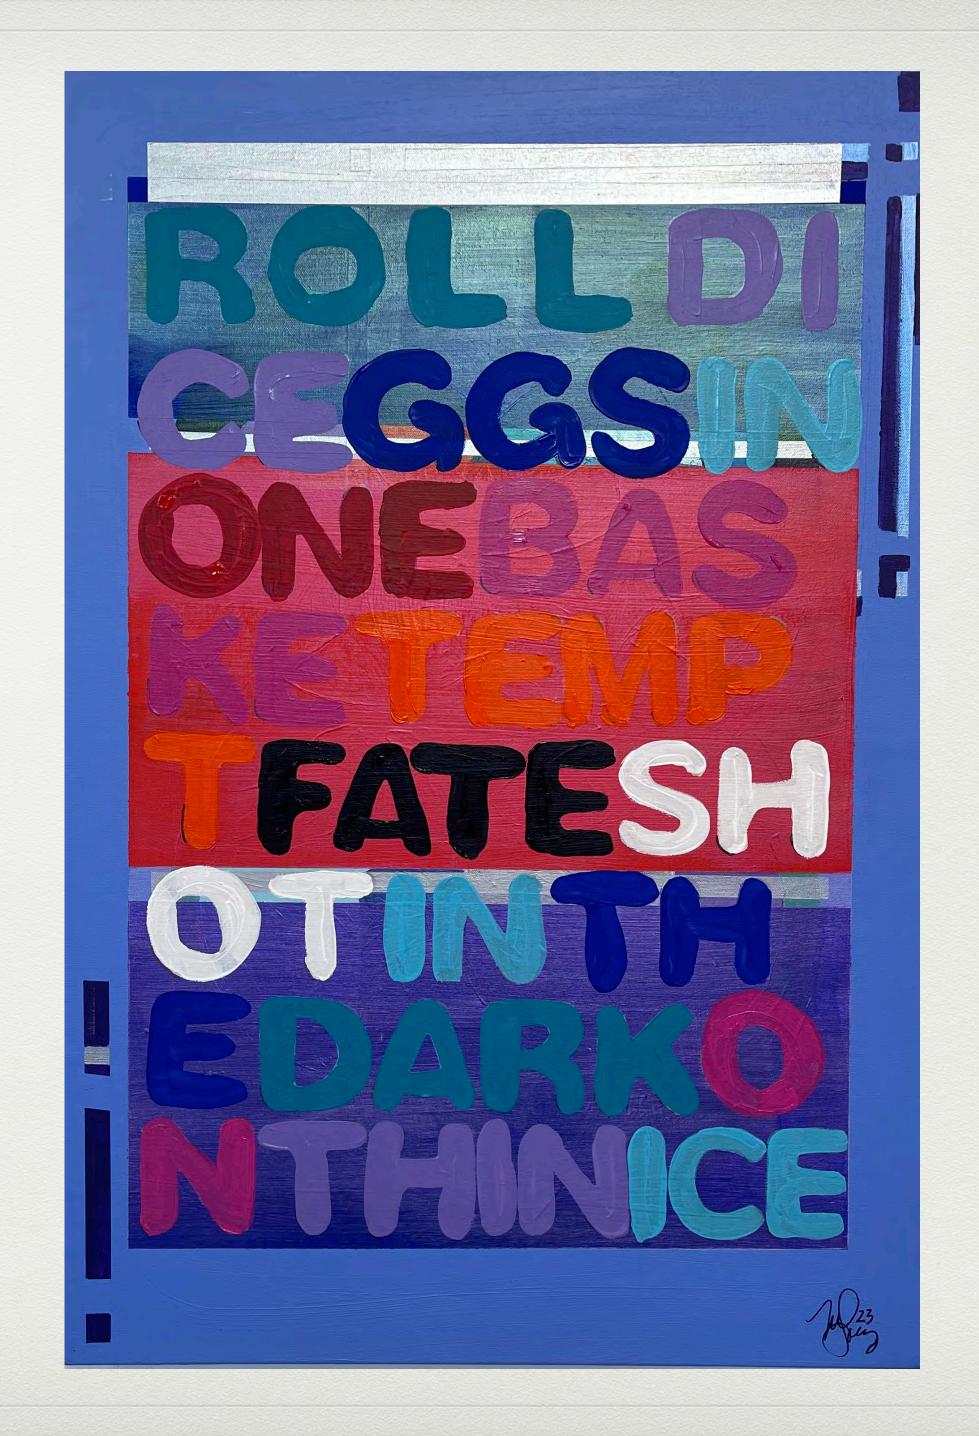

### "Take a Chance"

"Spills Happen"48"x24" Mixed Media on gallery wrapped canvas