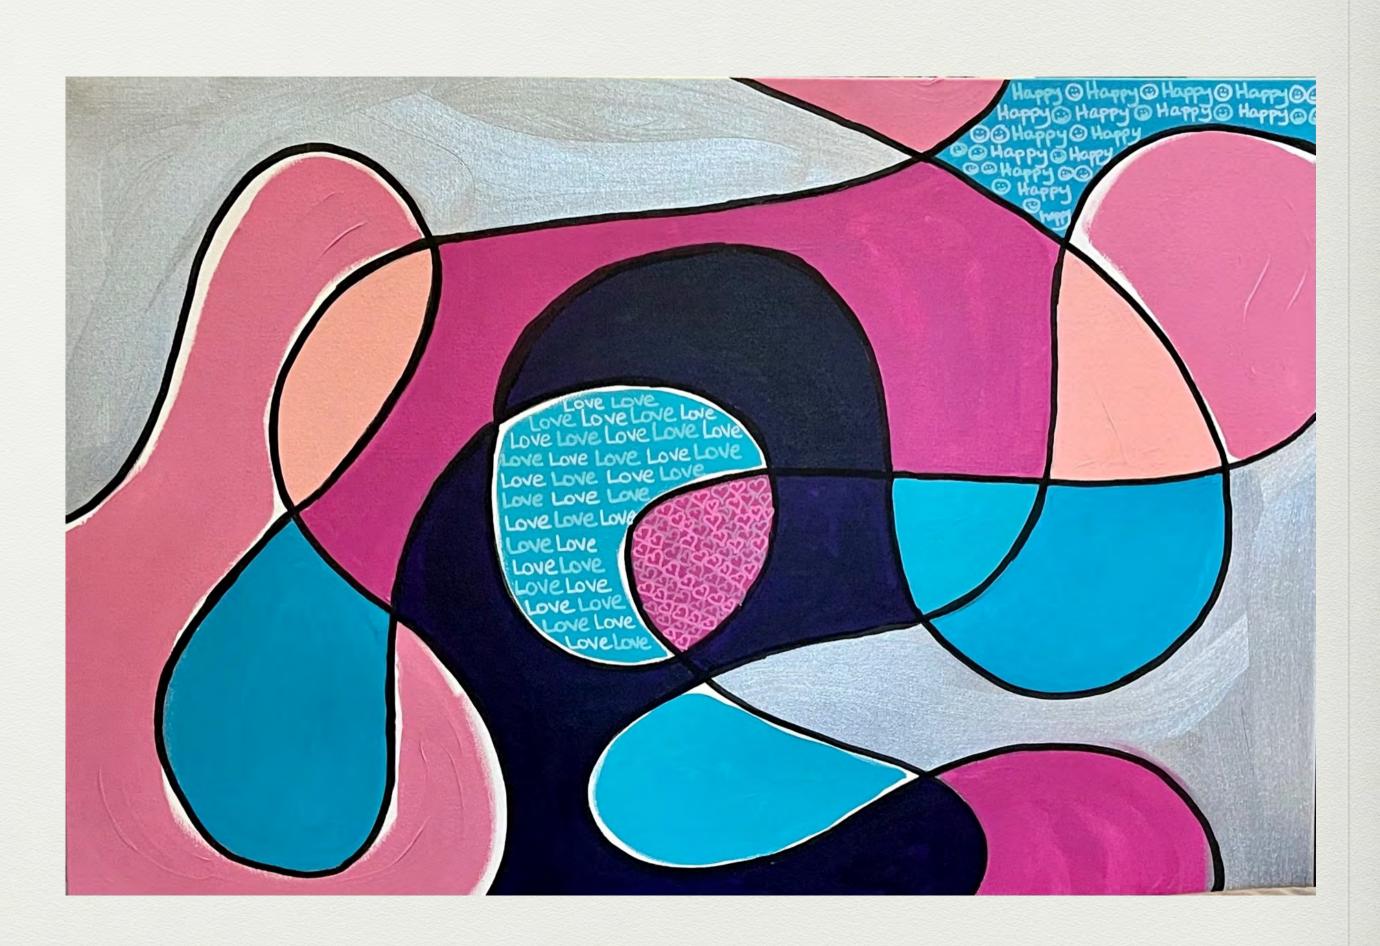

"



# "Twisted's Sister"



### 30"x40" Acrylic on gallery wrapped canvas

# "Delirious"



#### 30"x30" Acrylic on gallery wrapped canvas

"Siren"



# "She's Falling Apart"



# "On the Inside"

24"x24" (approx.) Mixed Media Acrylic, Crome on Custom Made Gallery Wrapped Canvas Epoxy Resin Finish



# "In the Wind"



# "Don't Think of Elephants"



## "Sukhasana"



# "Upstream Dream"



"Preppy Flow" 30"x30" Acrylic on gallery wrapped canvas



# "Jumping Through Hoops"



#### 30"x30" Acrylic on gallery wrapped canvas

"Focused"



## "Outside the Box"



# "Here's a Sphere"



# "Still Connected"



### "Gumballs"





### "Gumballs Two"



### "The Chase"



# "Content Baby"



# Selected Sold Paintings

"Blue Bird in the Meadow"





# "Nonsense"

SOLD





# "Mother's Love" SOLD



#### SOLD

#### 30"x40" Acrylic on gallery wrapped canvas

"Toy Box"





# SELECTED EXHIBITION INSTALLATION PHOTOS

Boston Public Library Jamaica Plain Branch



Boston Public Library Jamaica Plain Branch





Visiting Artist Exhibit at JP Licks, Wellesley