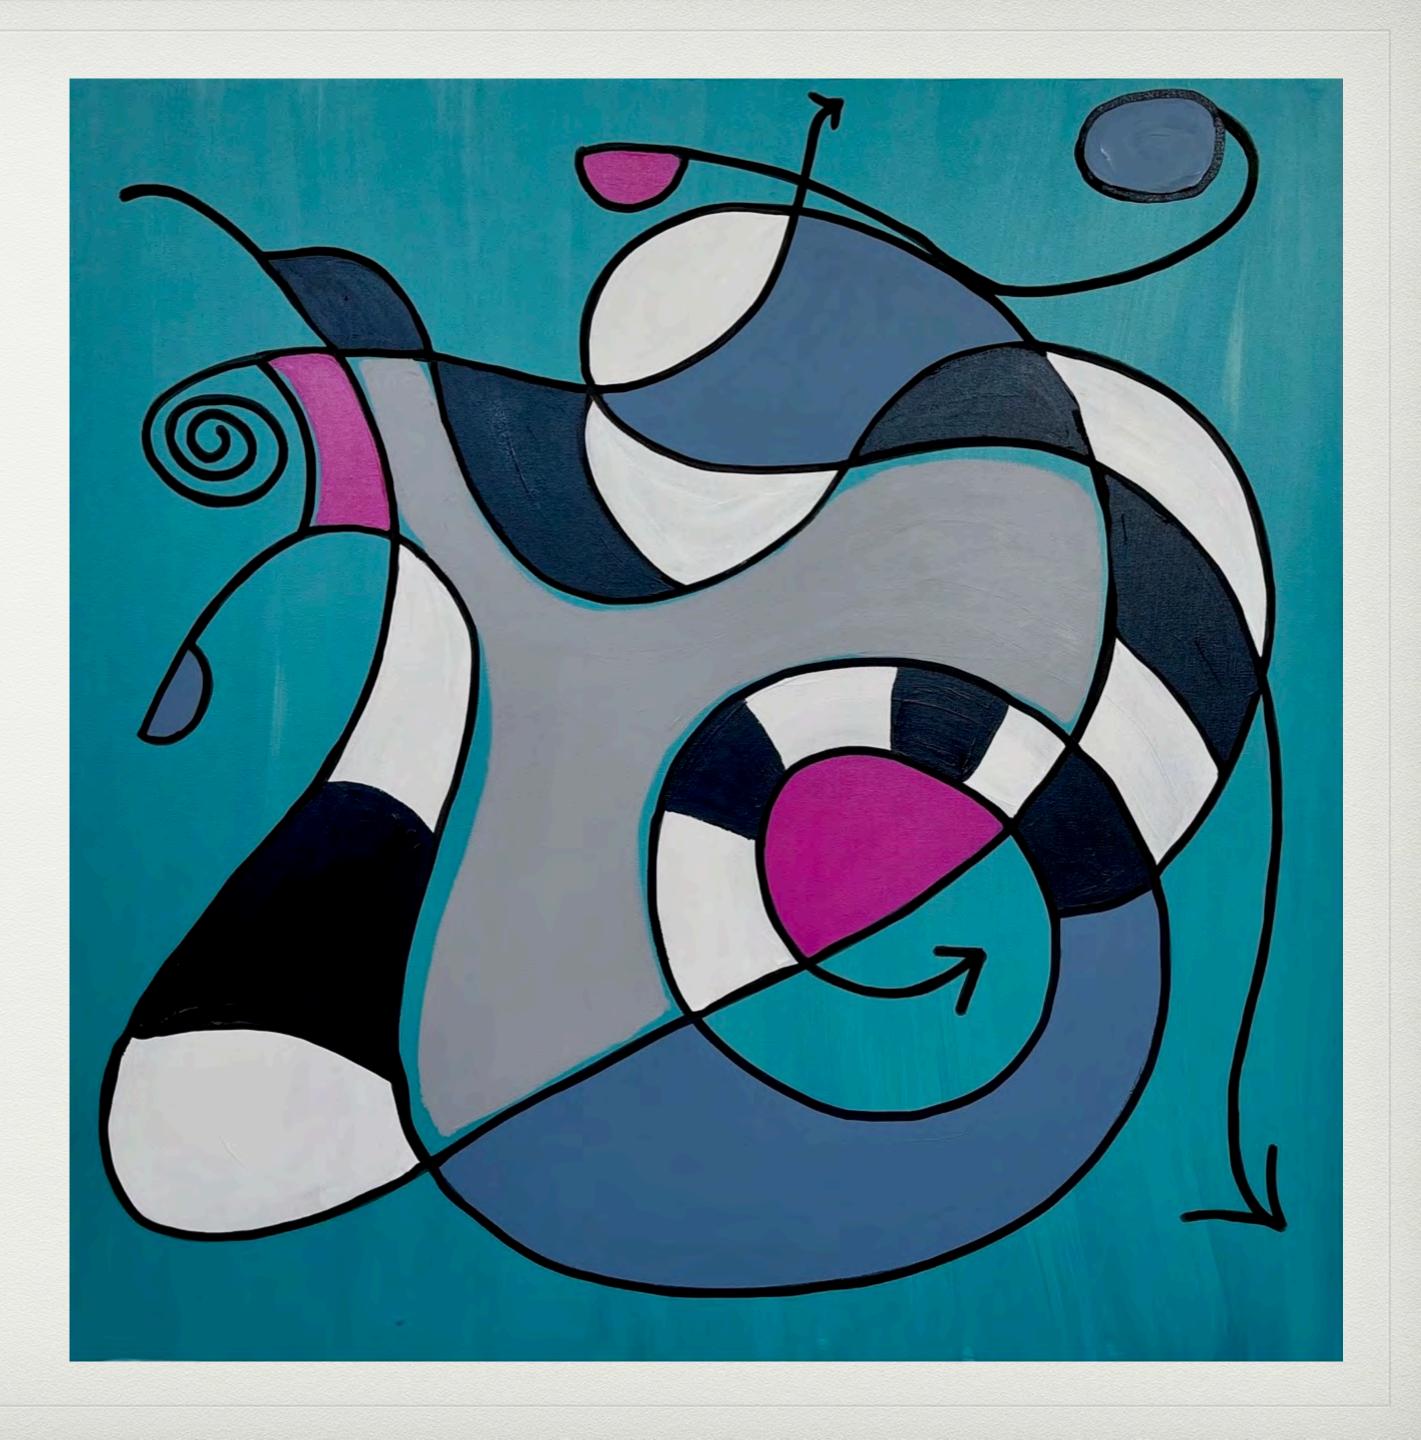

# Art Portfolio Michelle Lander Feinberg

#### "That Hits the Spot" 30"x30" Acrylic on gallery wrapped canvas



### "That Also Hits the Spot"



# Just a Bit Shy



# "Something Inside"





#### "Paradox" 24"x48", Acrylic on gallery wrapped canvas

### "Take a Chance"





"Spills Happen"48"x24" Mixed Media on gallery wrapped canvas









#### 36"x36" Acrylic on gallery wrapped canvas

"Twisted"



# "Twisted's Sister"



### 30"x40" Acrylic on gallery wrapped canvas

# "Delirious"



#### 30"x30" Acrylic on gallery wrapped canvas

"Siren"



# "She's Falling Apart"



# "On the Inside"

24"x24" (approx.) Mixed Media Acrylic, Crome on Custom Made Gallery Wrapped Canvas Epoxy Resin Finish



# "In the Wind"



# "Don't Think of Elephants"



## "Sukhasana"



# "Upstream Dream"



"Preppy Flow" 30"x30" Acrylic on gallery wrapped canvas



# "Jumping Through Hoops"



#### 30"x30" Acrylic on gallery wrapped canvas

"Focused"



## "Outside the Box"



# "Here's a Sphere"



# "Still Connected"



### "Gumballs"





### "Gumballs Two"



### "The Chase"



# "Content Baby"



# Selected Sold Paintings

"Blue Bird in the Meadow"





# "Nonsense"

SOLD





# "Mother's Love" SOLD



#