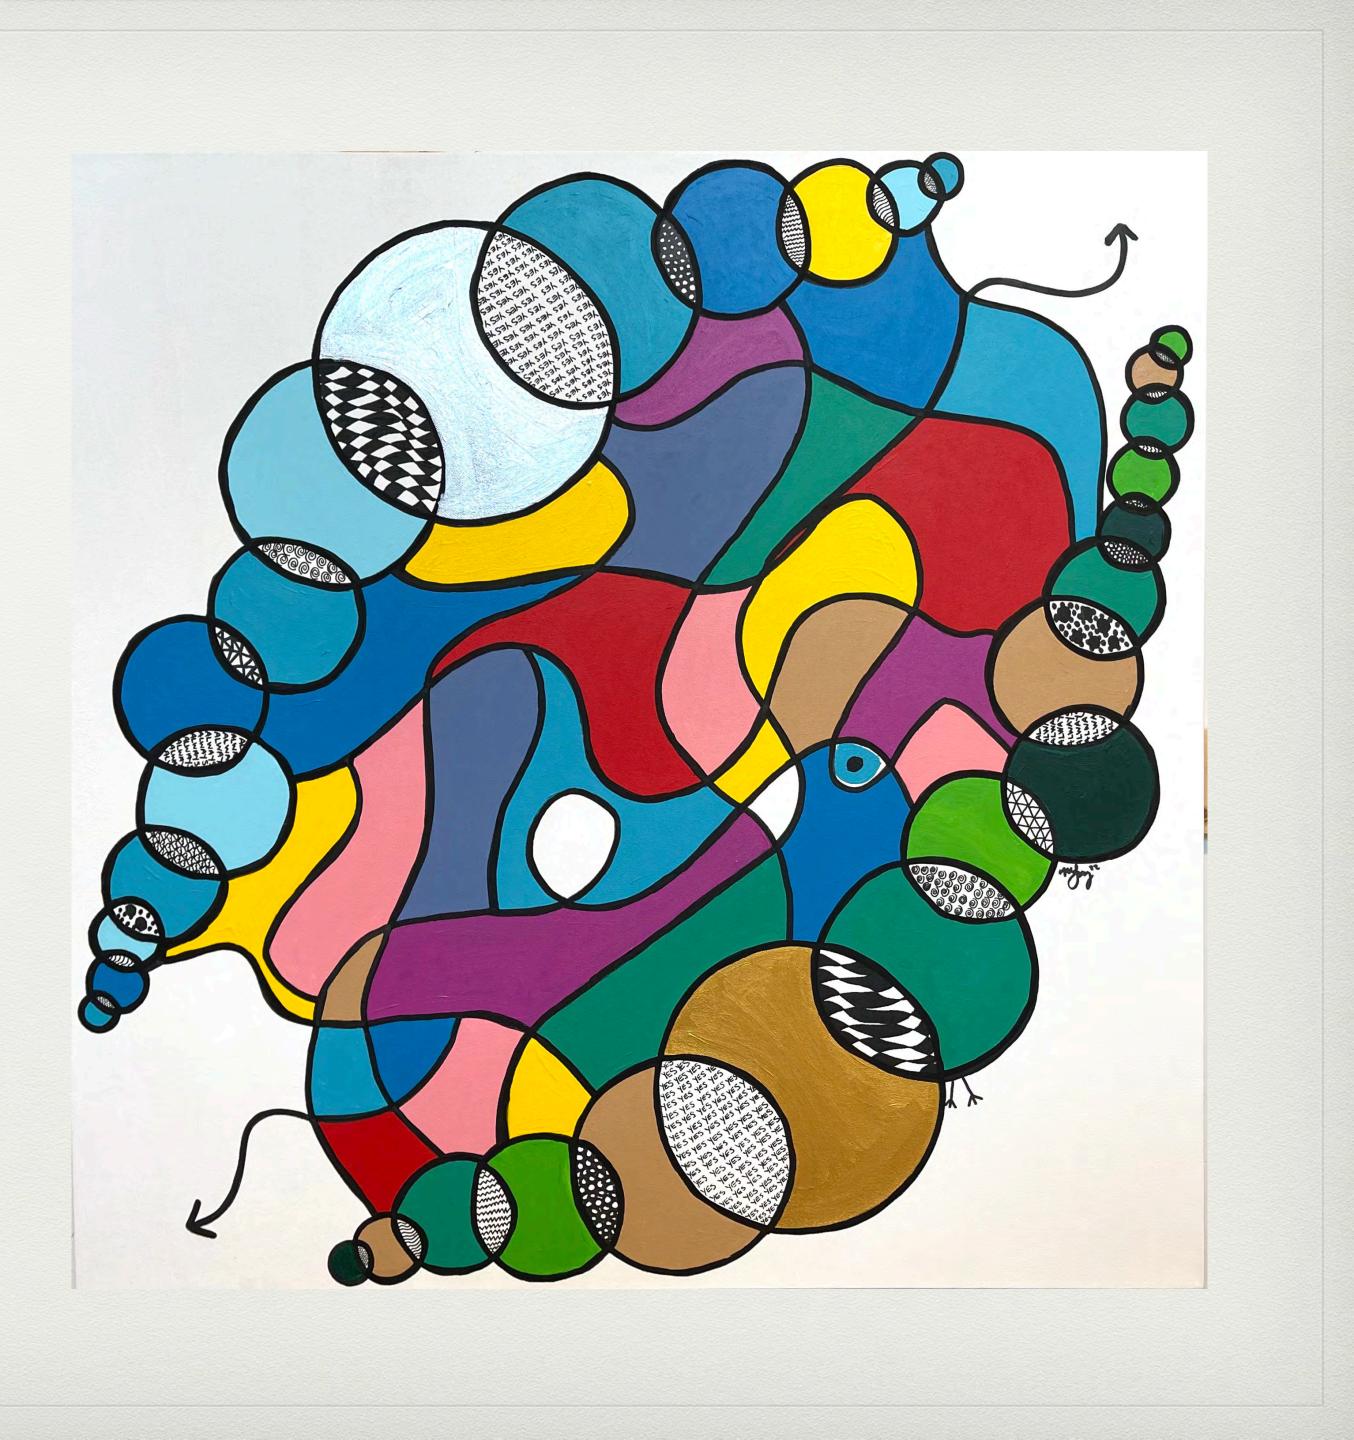

6"x36" Acrylic on gallery wrapped canvas

"Twisted"



# "Twisted's Sister"



### 30"x40" Acrylic on gallery wrapped canvas

# "Delirious"



#### 30"x30" Acrylic on gallery wrapped canvas

"Siren"



# "She's Falling Apart"



# "On the Inside"

24"x24" (approx.) Mixed Media Acrylic, Crome on Custom Made Gallery Wrapped Canvas Epoxy Resin Finish



# "In the Wind"



# "Don't Think of Elephants"



## "Sukhasana"



# "Upstream Dream"



"Preppy Flow" 30"x30" Acrylic on gallery wrapped canvas



# "Jumping Through Hoops"



#### 30"x30" Acrylic on gallery wrapped canvas

"Focused"



## "Outside the Box"



# "Here's a Sphere"



# "Still Connected"



### "Gumballs"





### "Gumballs Two"



### "The Chase"



# "Content Baby"



# Selected Sold Paintings

"Blue Bird in the Meadow"





# "Nonsense"

SOLD





# "Mother's Love" SOLD



#### SOLD

#### 30"x40" Acrylic on gallery wrapped canvas

"Toy Box"





# SELECTED EXHIBITION INSTALLATION PHOTOS

Boston Public Library Jamaica Plain Branch



Boston Public Library Jamaica Plain Branch





Visiting Artist Exhibit at JP Licks, Wellesley