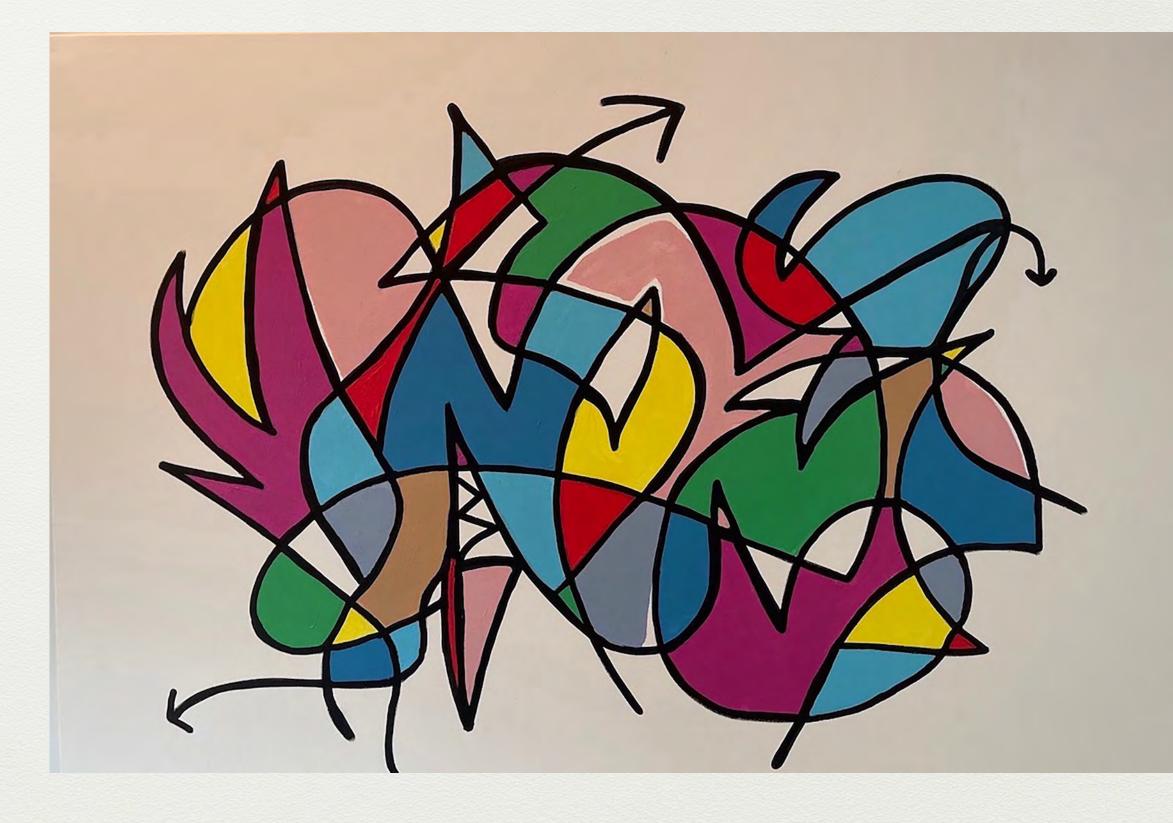

ery wrapped canvas

"Twisted"



# "Twisted's Sister"



### 30"x40" Acrylic on gallery wrapped canvas

# "Delirious"



#### 30"x30" Acrylic on gallery wrapped canvas

"Siren"



# "She's Falling Apart"



# "On the Inside"

24"x24" (approx.) Mixed Media Acrylic, Crome on Custom Made Gallery Wrapped Canvas Epoxy Resin Finish



# "In the Wind"



# "Don't Think of Elephants"



## "Sukhasana"



# "Upstream Dream"



"Preppy Flow" 30"x30" Acrylic on gallery wrapped canvas



# "Jumping Through Hoops"



#### 30"x30" Acrylic on gallery wrapped canvas

"Focused"



## "Outside the Box"



# "Here's a Sphere"



# "Still Connected"



### "Gumballs"





### "Gumballs Two"



### "The Chase"



# "Content Baby"



# Selected Sold Paintings

"Blue Bird in the Meadow"





# "Nonsense"

SOLD





# "Mother's Love" SOLD



#### SOLD

#### 30"x40" Acrylic on gallery wrapped canvas

"Toy Box"





# SELECTED EXHIBITION INSTALLATION PHOTOS

Boston Public Library Jamaica Plain Branch



Boston Public Library Jamaica Plain Branch





Visiting Artist Exhibit at JP Licks, Wellesley