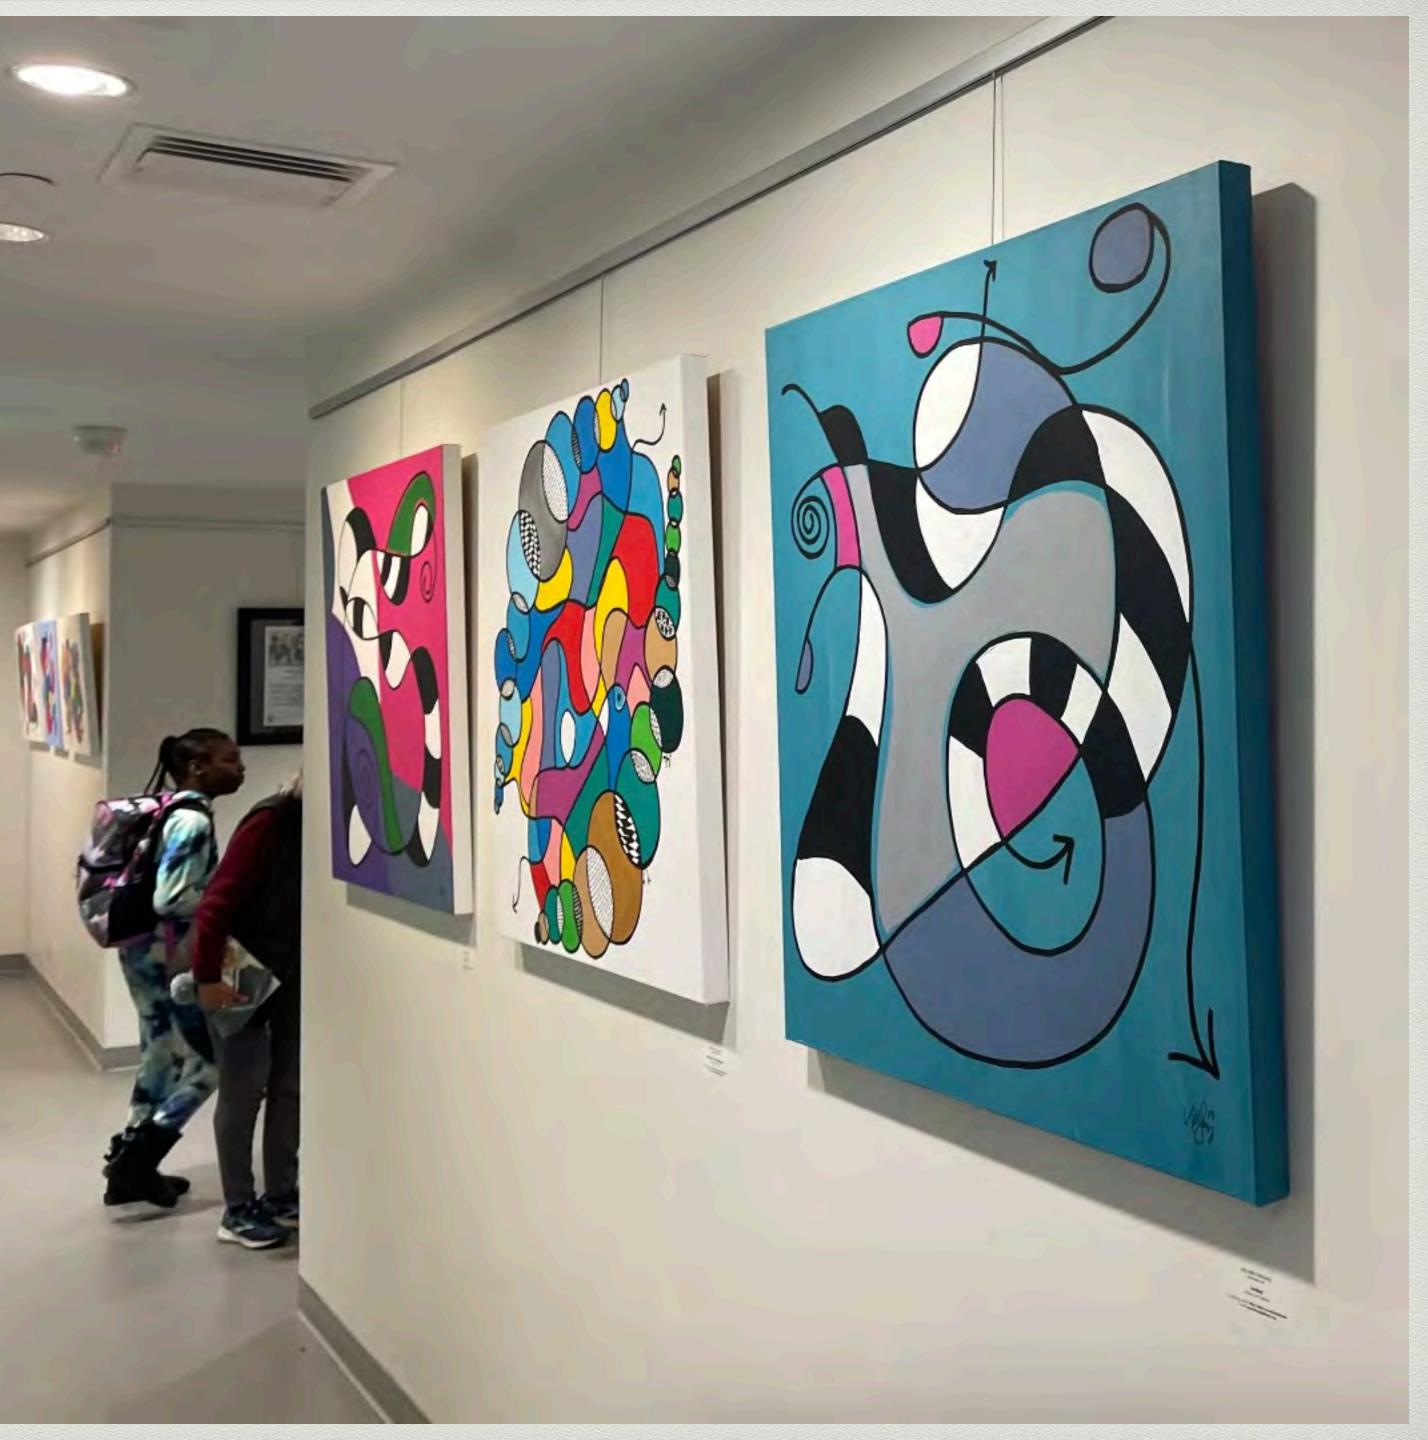

# SELECTED EXHIBITION INSTALLATION PHOTOS

Boston Public Library Jamaica Plain Branch

Boston Public Library Jamaica Plain Branch

Visiting Artist Exhibit at JP Licks, Wellesley