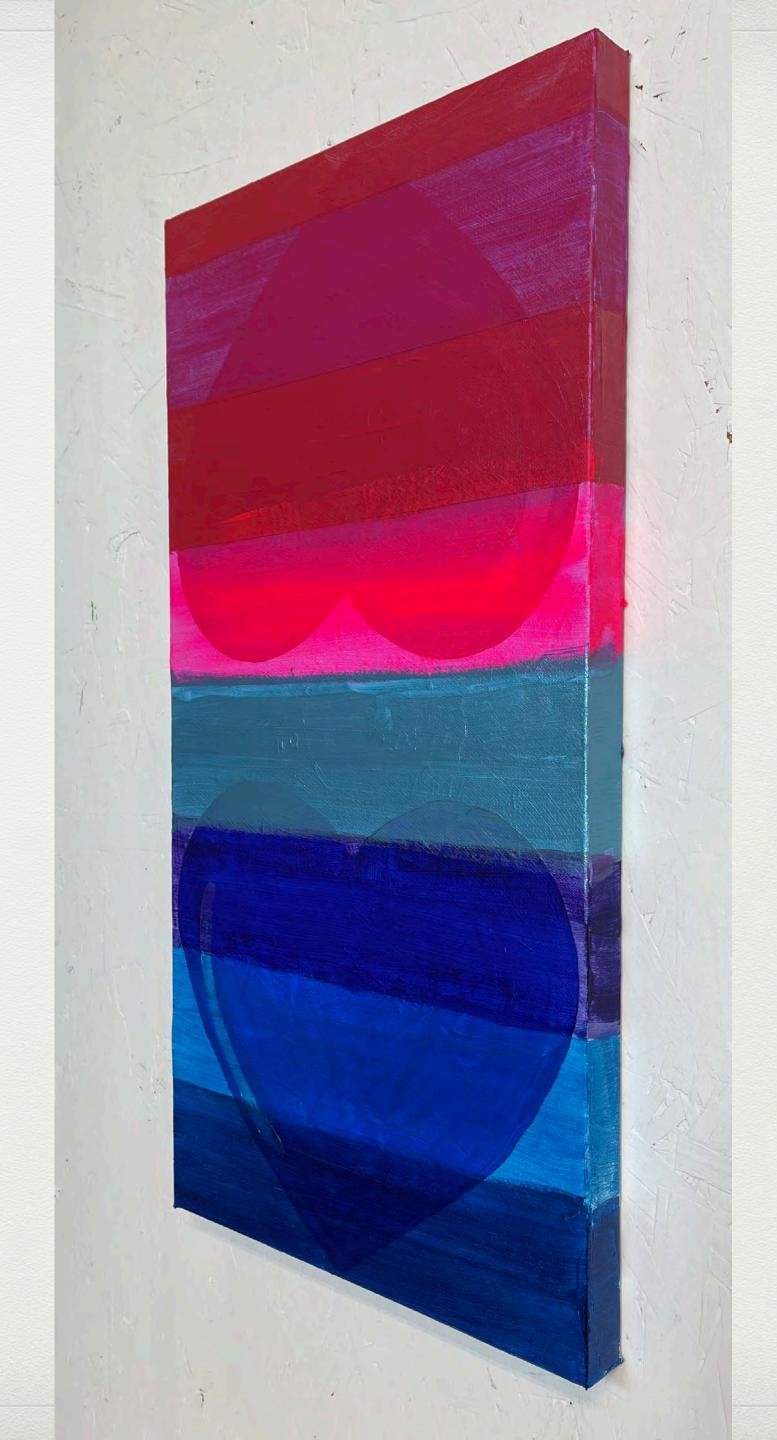

", Acrylic on gallery wrapped canvas

### "Take a Chance"





"Spills Happen"48"x24" Mixed Media on gallery wrapped canvas









#### 36"x36" Acrylic on gallery wrapped canvas

"Twisted"



# "Twisted's Sister"



### 30"x40" Acrylic on gallery wrapped canvas

# "Delirious"



#### 30"x30" Acrylic on gallery wrapped canvas

"Siren"



# "She's Falling Apart"



# "On the Inside"

24"x24" (approx.) Mixed Media Acrylic, Crome on Custom Made Gallery Wrapped Canvas Epoxy Resin Finish



# "In the Wind"



# "Don't Think of Elephants"



## "Sukhasana"



# "Upstream Dream"



"Preppy Flow" 30"x30" Acrylic on gallery wrapped canvas



# "Jumping Through Hoops"



#### 30"x30" Acrylic on gallery wrapped canvas

"Focused"



## "Outside the Box"



# "Here's a Sphere"



# "Still Connected"



### "Gumballs"





### "Gumballs Two"



### "The Chase"



# "Content Baby"



# Selected Sold Paintings

"Blue Bird in the Meadow"





# "Nonsense"

SOLD





# "Mother's Love" SOLD



#### SOLD

#### 30"x40" Acrylic on gallery wrapped canvas

"Toy Box"





# SELECTED EXHIBITION INSTALLATION PHOTOS

Boston Public Library Jamaica Plain Branch



Boston Public Library Jamaica Plain Branch





Visiting Artist Exhibit at JP Licks, Wellesley