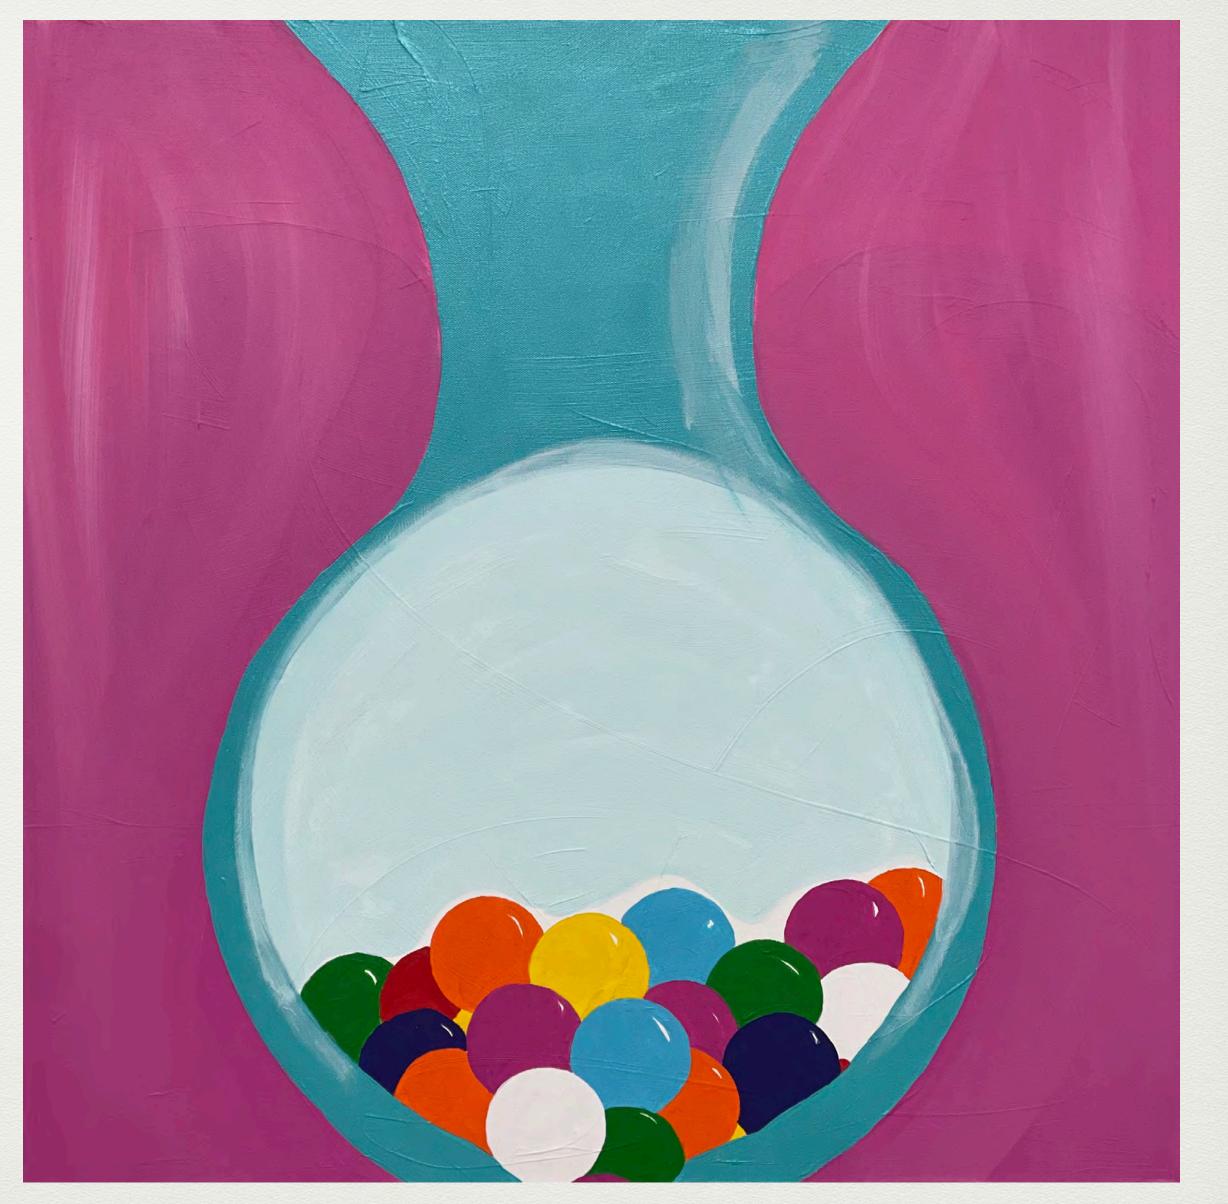

ery wrapped canvas

### "Take a Chance"





"Spills Happen"48"x24" Mixed Media on gallery wrapped canvas









#### 36"x36" Acrylic on gallery wrapped canvas

"Twisted"



# "Twisted's Sister"



### 30"x40" Acrylic on gallery wrapped canvas

# "Delirious"



#### 30"x30" Acrylic on gallery wrapped canvas

"Siren"



# "She's Falling Apart"



# "On the Inside"

24"x24" (approx.) Mixed Media Acrylic, Crome on Custom Made Gallery Wrapped Canvas Epoxy Resin Finish



# "In the Wind"



# "Don't Think of Elephants"



## "Sukhasana"



# "Upstream Dream"



"Preppy Flow" 30"x30" Acrylic on gallery wrapped canvas



# "Jumping Through Hoops"



#### 30"x30" Acrylic on gallery wrapped canvas

"Focused"



## "Outside the Box"



# "Here's a Sphere"



# "Still Connected"



### "Gumballs"





### "Gumballs Two"



### "The Chase"



# "Content Baby"



# Selected Sold Paintings

"Blue Bird in the Meadow"





# "Nonsense"

SOLD





# "Mother's Love" SOLD



#### SOLD

#### 30"x40" Acrylic on gallery wrapped canvas

"Toy Box"





# SELECTED EXHIBITION INSTALLATION PHOTOS

Boston Public Library Jamaica Plain Branch



Boston Public Library Jamaica Plain Branch





Visiting Artist Exhibit at JP Licks, Wellesley