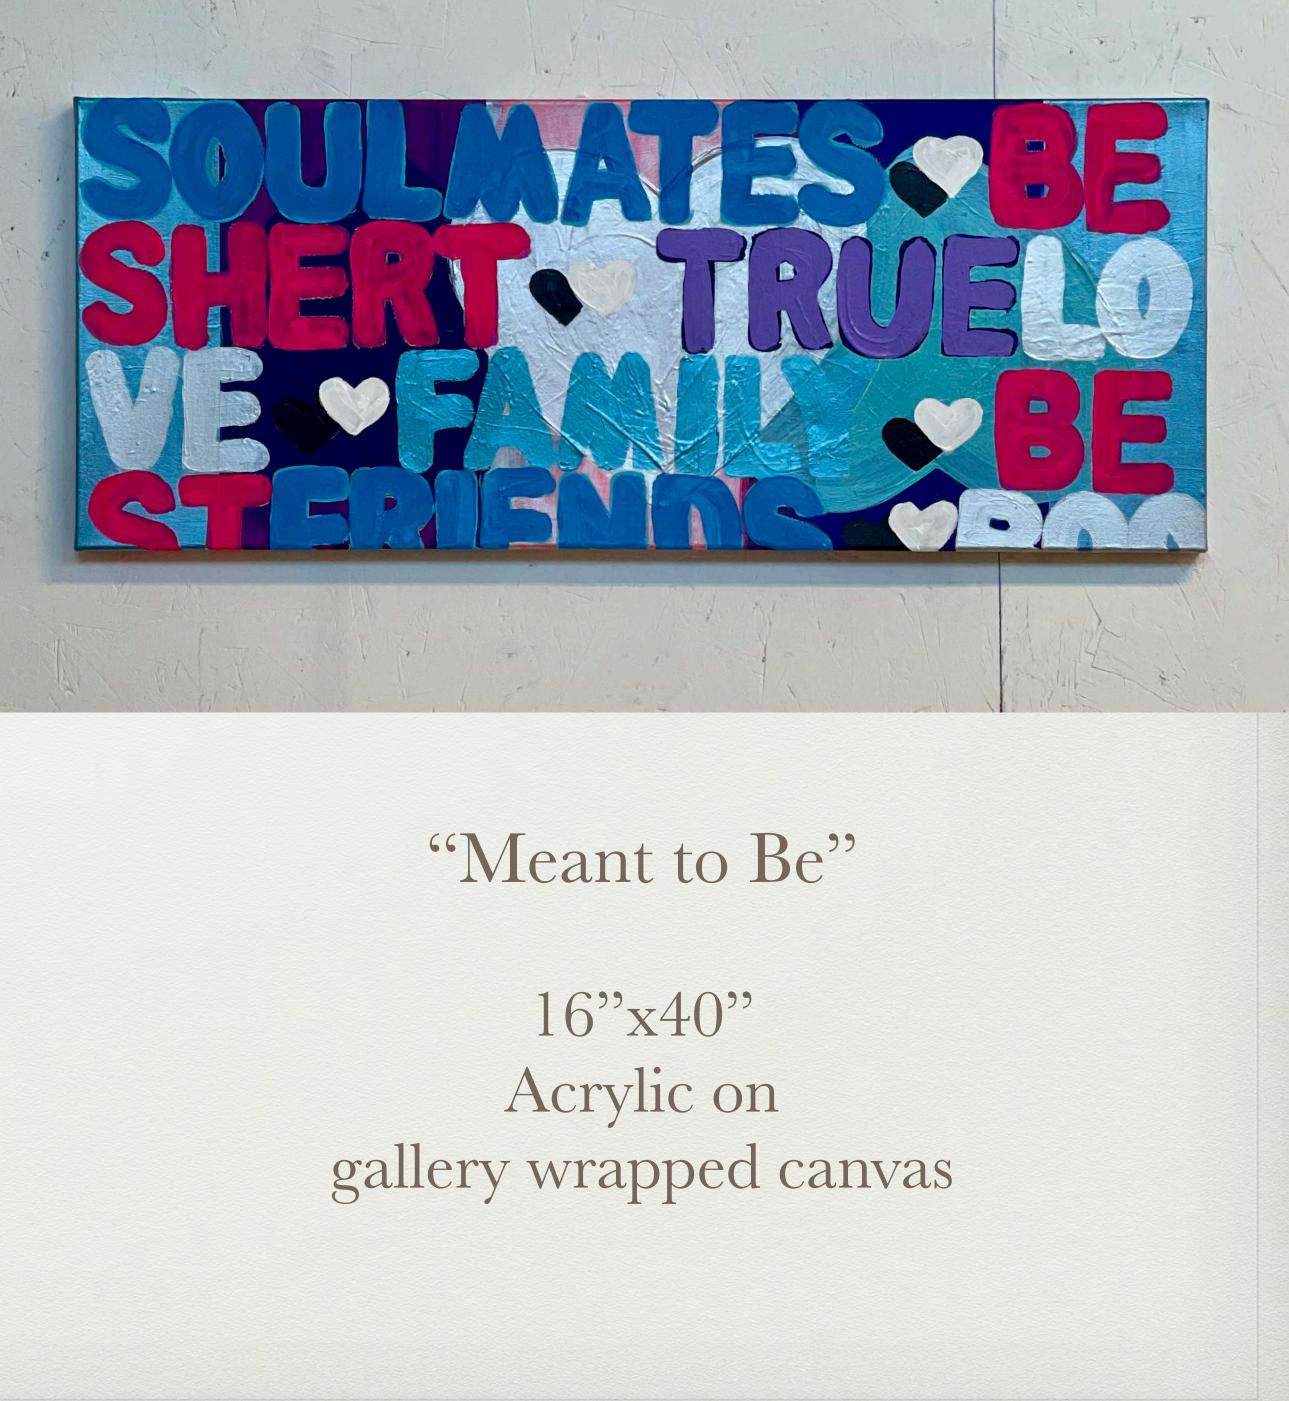

# Art Portfolio Michelle Lander Feinberg

#### "That Hits the Spot" 30"x30" Acrylic on gallery wrapped canvas



### "That Also Hits the Spot"



# Just a Bit Shy



# "Something Inside"





#### "Paradox" 24"x48", Acrylic on gallery wrapped canvas

### "Take a Chance"





"Spills Happen"48"x24" Mixed Media on gallery wrapped canvas









#### 36"x36" Acrylic on gallery wrapped canvas

"Twisted"



# "Twisted's Sister"



### 30"x40" Acrylic on gallery wrapped canvas

# "Delirious"



#### 30"x30" Acrylic on gallery wrapped canvas

"Siren"



# "She's Falling Apart"



# "On the Inside"

24"x24" (approx.) Mixed Media Acrylic, Crome on Custom Made Gallery Wrapped Canvas Epoxy Resin Finish



# "In the Wind"



# "Don't Think of Elephants"



## "Sukhasana"



# "Upstream Dream"



"Preppy Flow" 30"x30" Acrylic on gallery wrapped canvas



# "Jumping Through Hoops"



#### 30"x30" Acrylic on gallery wrapped canvas

"Focused"



## "Outside the Box"



# "Here's a Sphere"



# "Still Connected"



### "Gumballs"





### "Gumballs Two"



### "The Chase"



# "Content Baby"



# Selected Sold Paintings

"Blue Bird in the