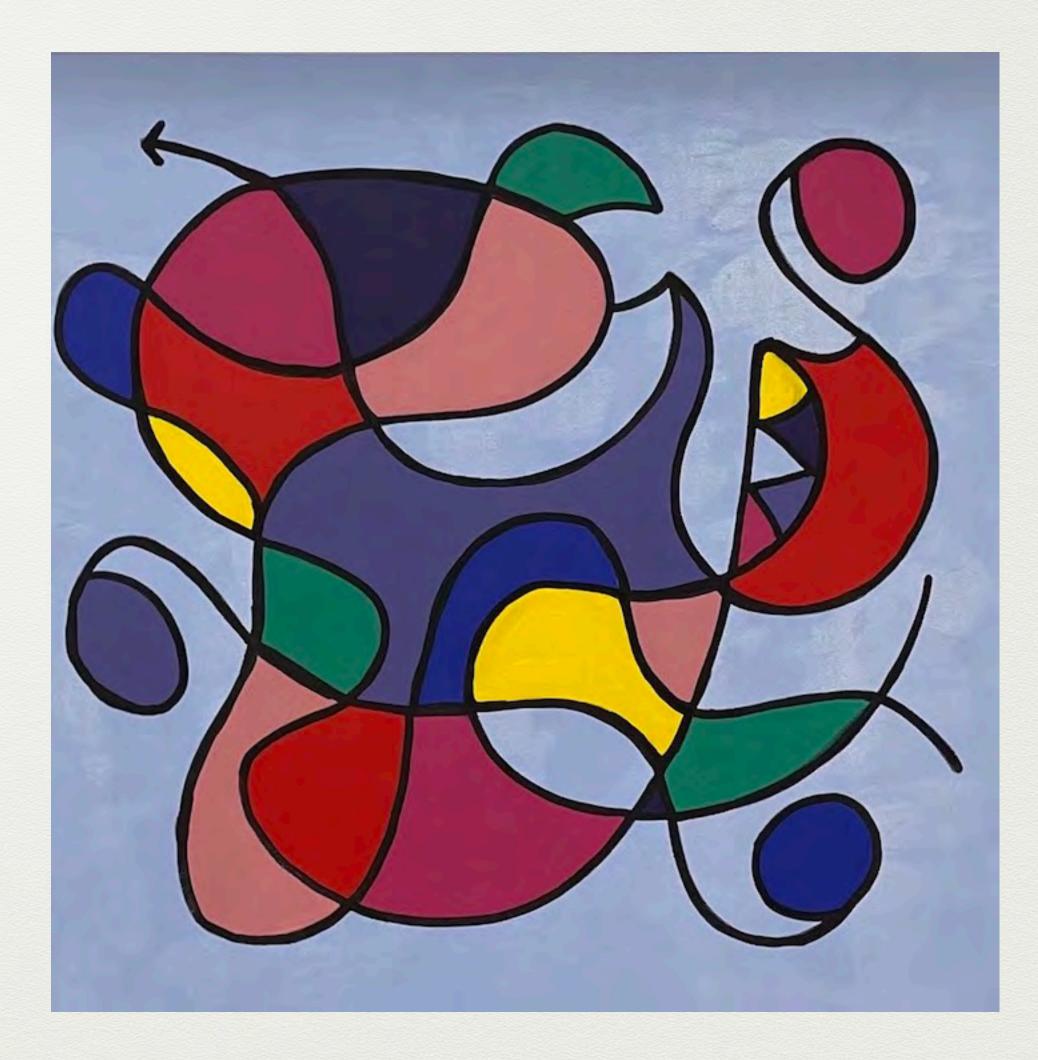

x24" Mixed Media on gallery wrapped canvas









#### 36"x36" Acrylic on gallery wrapped canvas

"Twisted"



# "Twisted's Sister"



### 30"x40" Acrylic on gallery wrapped canvas

# "Delirious"



#### 30"x30" Acrylic on gallery wrapped canvas

"Siren"



# "She's Falling Apart"



# "On the Inside"

24"x24" (approx.) Mixed Media Acrylic, Crome on Custom Made Gallery Wrapped Canvas Epoxy Resin Finish



# "In the Wind"



# "Don't Think of Elephants"



## "Sukhasana"



# "Upstream Dream"



"Preppy Flow" 30"x30" Acrylic on gallery wrapped canvas



# "Jumping Through Hoops"



#### 30"x30" Acrylic on gallery wrapped canvas

"Focused"



## "Outside the Box"



# "Here's a Sphere"



# "Still Connected"



### "Gumballs"





### "Gumballs Two"



### "The Chase"



# "Content Baby"



# Selected Sold Paintings

"Blue Bird in the Meadow"





# "Nonsense"

SOLD





# "Mother's Love" SOLD



#### SOLD

#### 30"x40" Acrylic on gallery wrapped canvas

"Toy Box"





# SELECTED EXHIBITION INSTALLATION PHOTOS

Boston Public Library Jamaica Plain Branch



Boston Public Library Jamaica Plain Branch





Visiting Artist Exhibit at JP Licks, Wellesley