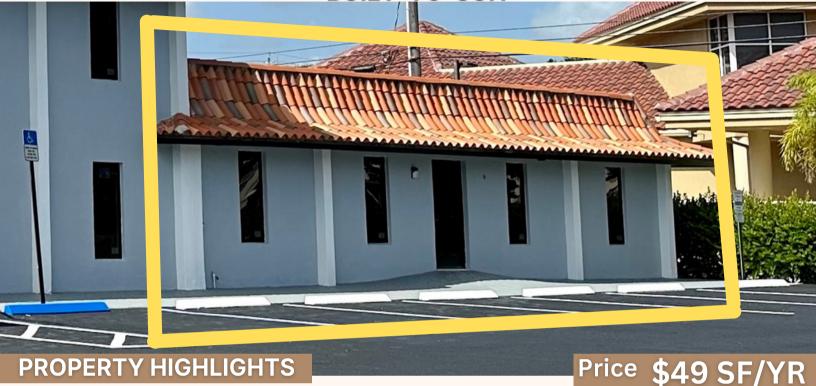

## 309 LAKE AVE

Downtown Lake Worth Beach | Lake Worth, FL

Prime Downtown Lake Worth with Parking Space Available
\*\*BUILT-TO-SUIT\*\*

- **Convenience:** Enjoy proximity to a variety of amenities, including restaurants, retailers, major banks, and the beautiful beach. This convenient location enhances the overall work-life experience for your team and clients.
- **Transportation Access:** commuting to and from the office is convenient for both employees and clients.
- **Built to Suit:** Available for lease and can be tailored to meet the specific needs of your business. This flexibility allows for customization and optimization of the workspace.
- **Abundant Parking:** Benefit from the availability of 18 parking spaces, providing ease of access for both employees and clients. Ample parking contributes to a hassle-free experience for everyone visiting the office.