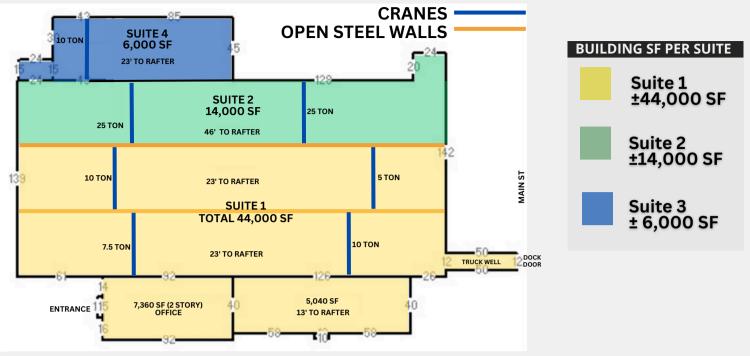

# BUILDING FLOOR PLAN

#### Suite 1

- 44,000 sf total
- 23 ft to rafter
- Cranes:
  - (1) 5 ton
  - (1) 7.5 ton
  - (2) 10 ton
  - (2) 1 ton
- 3 grade level doors
- 1 dock high door with truck well

**\$12.75 SF/YR NNN** 

## Suite 2

#### \$25 SF/YR NNN

- 14,000 sf
- 46 ft to rafter
- (2) 25 ton crane
- Oversized grade level door

#### Suite 3

#### 15.00 SF/YR NNN

- 6,000 sf
- 23 ft to rafter
- Cranes:
  - (2)1ton
  - (1) 10 ton
- Grade level door
- Direct private entrance door with awning

\*Operating expenses approximately \$1.40 sf. All suites have fenced outdoor storage and parking areas