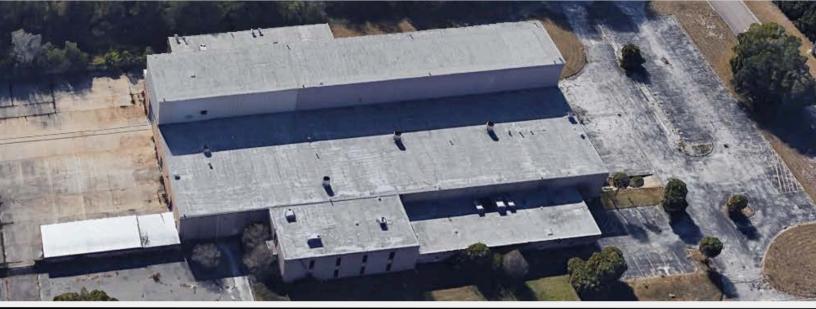

## AERIAL

Alan Riddle (Commercial Real Estate Broker) cell (561) 654-5237 call or text | email: info@riddle-co.com

# INDUSTRIAL PROPERTY FOR LEASE

5.39 acres | +/- 64,500 sf Single or Multiple Tenants

### **PROPERTY HIGHLIGHTS**

- Heavy-duty concrete construction (1972) with thick concrete slab floors
- 7 overhead cranes (5 25 ton)
- Fire sprinklers
- 240v/480v 3 phase power, transformers, overhead power, gas, and air lines
- Powered roll-up doors
- High ceilings (23 46 ft clear to rafters)
- Modern office space
- Fenced and paved outdoor storage
- Versatile zoning: IL (Industrial Light)
- Quick access to I-95 and 15 minute drive to airport and ports