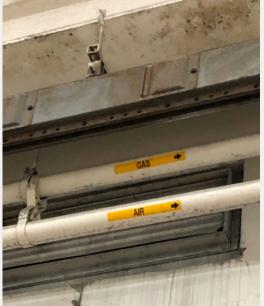

### **PROPERTY HIGHLIGHTS**

- Heavy-duty concrete construction (1972) with thick concrete slab floors
- 7 overhead cranes (5 25 ton)
- Fire sprinklers
- 240v/480v 3 phase power, transformers, overhead power, gas, and air lines
- Powered roll-up doors
- High ceilings (23 46 ft clear to rafters)
- Modern office space
- Fenced and paved outdoor storage
- Versatile zoning: IL (Industrial Light)
- Quick access to I-95 and 15 minute drive to airport and ports

### **POWER AND OTHER UTILITIES**

Alan Riddle (Commercial Real Estate Broker) cell (561) 654-5237 call or text | email: info@riddle-co.com