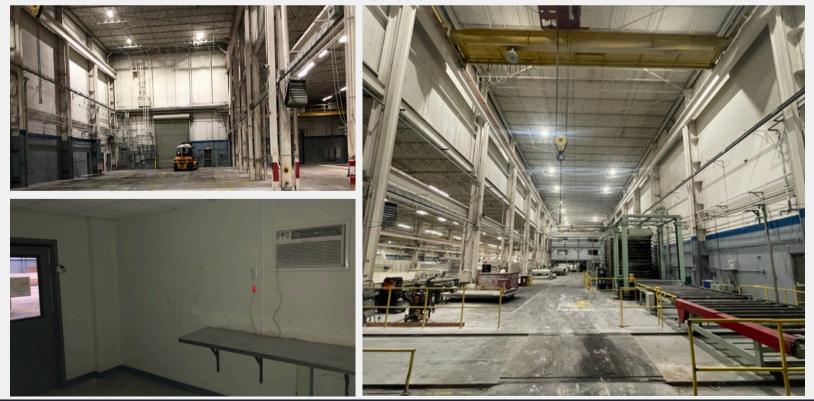

## Suite 2

#### \$25 SF/YR NNN

- 14,000 sf
- 46 ft to rafter
- (2) 25 ton crane
- Oversized grade level door