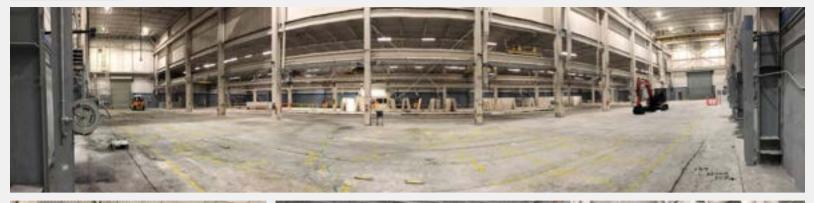

#### PROPERTY HIGHLIGHTS

- Heavy-duty concrete construction (1972) with thick concrete slab floors
- 7 overhead cranes (5 25 ton)
- Fire sprinklers
- 240v/480v 3 phase power, transformers, overhead power, gas, and air lines
- Powered roll-up doors High ceilings (23 46 ft clear to rafters)
- Modern office space
- Fenced and paved outdoor storage
- Versatile zoning: IL (Industrial Light)
- Quick access to I-95 and 15 minute drive to airport and ports