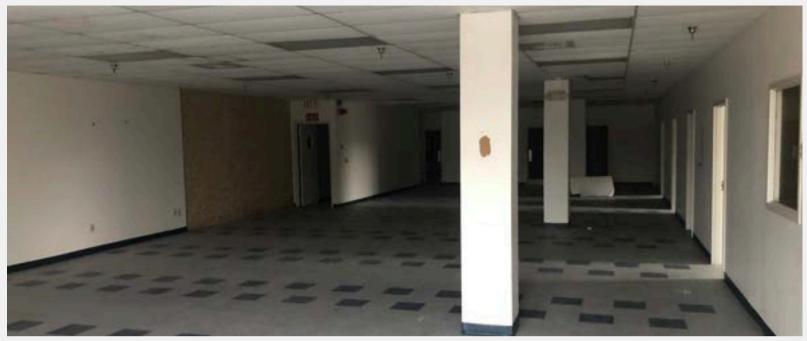

#### PROPERTY HIGHLIGHTS

- Heavy-duty concrete construction (1972) with thick concrete slab floors
- 7 overhead cranes (5 25 ton)
- Fire sprinklers
- 240v/480v 3 phase power, transformers, overhead power, gas, and air lines
- Powered roll-up doors High ceilings (23 46 ft clear to rafters)
- Modern office space
- Fenced and paved outdoor storage
- Versatile zoning: IL (Industrial Light)
- Quick access to I-95 and 15 minute drive to airport and ports