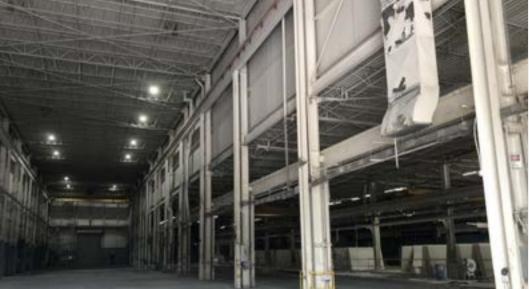

#### PROPERTY HIGHLIGHTS

- Heavy-duty concrete construction (1972) with thick concrete slab floors
- 7 overhead cranes (5 25 ton)
- Fire sprinklers
- 240v/480v 3 phase power, transformers, overhead power, gas, and air lines
- Powered roll-up doors High ceilings (23 46 ft clear to rafters)
- Modern office space
- Fenced and paved outdoor storage
- Versatile zoning: IL (Industrial Light)
- Quick access to I-95 and 15 minute drive to airport and ports