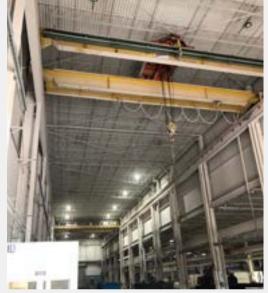

#### PROPERTY HIGHLIGHTS

- Heavy-duty concrete construction (1972) with thick concrete slab floors
- 7 overhead cranes (5 25 ton)
- Fire sprinklers
- 240v/480v 3 phase power, transformers, overhead power, gas, and air lines
- Powered roll-up doors High ceilings (23 46 ft clear to rafters)
- Modern office space
- Fenced and paved outdoor storage
- Versatile zoning: IL (Industrial Light)
- Quick access to I-95 and 15 minute drive to airport and ports