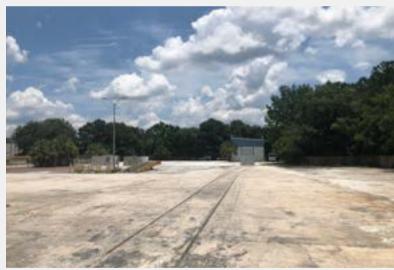

#### PROPERTY HIGHLIGHTS

- Heavy-duty concrete construction (1972) with thick concrete slab floors
- 7 overhead cranes (5 25 ton)
- Fire sprinklers
- 240v/480v 3 phase power, transformers, overhead power, gas, and air lines
- Powered roll-up doors High ceilings (23 46 ft clear to rafters)
- Modern office space
- Fenced and paved outdoor storage
- Versatile zoning: IL (Industrial Light)
- Quick access to I-95 and 15 minute drive to airport and ports