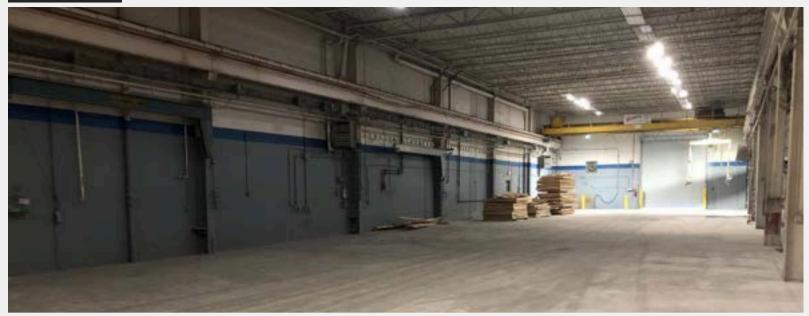

#### PROPERTY HIGHLIGHTS

- Heavy-duty concrete construction (1972) with thick concrete slab floors
- 7 overhead cranes (5 25 ton)
- Fire sprinklers
- 240v/480v 3 phase power, transformers, overhead power, gas, and air lines
- Powered roll-up doors High ceilings (23 46 ft clear to rafters)
- Modern office space
- Fenced and paved outdoor storage
- Versatile zoning: IL (Industrial Light)
- Quick access to I-95 and 15 minute drive to airport and ports