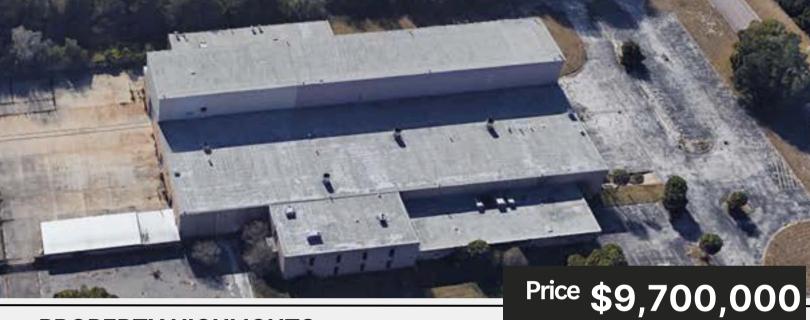

# **10 VAN DYCK RD**

10 Van Dyck Rd | Jacksonville, FL 32218

## **INDUSTRIAL PROPERTY FOR SALE**

5.39 acres | +/- 63,000 sf

#### PROPERTY HIGHLIGHTS

- Heavy-duty concrete construction (1972) with thick concrete slab floors
- 7 overhead cranes (5 25 ton)
- Fire sprinklers
- 240v/480v 3 phase power, transformers, overhead power, gas, and air lines
- Powered roll-up doors High ceilings (23 46 ft clear to rafters)
- Modern office space
- Fenced and paved outdoor storage
- Versatile zoning: IL (Industrial Light)
- Quick access to I-95 and 15 minute drive to airport and ports