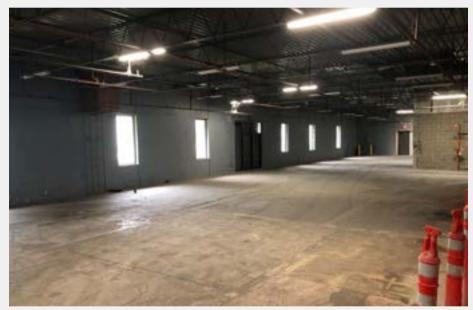

#### PROPERTY HIGHLIGHTS

- Heavy-duty concrete construction (1972) with thick concrete slab floors
- 7 overhead cranes (5 25 ton)
- Fire sprinklers
- 240v/480v 3 phase power, transformers, overhead power, gas, and air lines
- Powered roll-up doors High ceilings (23 46 ft clear to rafters)
- Modern office space
- Fenced and paved outdoor storage
- Versatile zoning: IL (Industrial Light)
- Quick access to I-95 and 15 minute drive to airport and ports