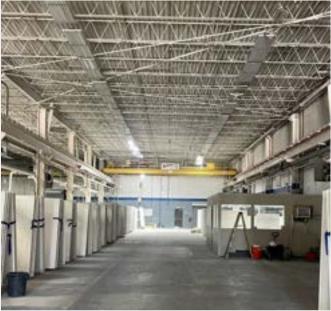

#### PROPERTY HIGHLIGHTS

- Heavy-duty concrete construction (1972) with thick concrete slab floors
- 7 overhead cranes (5 25 ton)
- Fire sprinklers
- 240v/480v 3 phase power, transformers, overhead power, gas, and air lines
- Powered roll-up doors High ceilings (23 46 ft clear to rafters)
- Modern office space
- Fenced and paved outdoor storage
- Versatile zoning: IL (Industrial Light)
- Quick access to I-95 and 15 minute drive to airport and ports