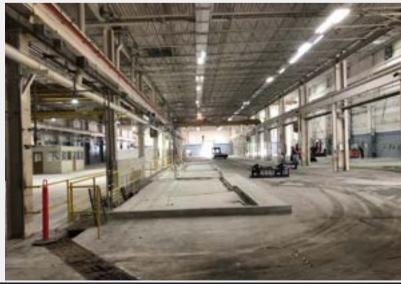

#### PROPERTY HIGHLIGHTS

- Heavy-duty concrete construction (1972) with thick concrete slab floors
- 7 overhead cranes (5 25 ton)
- Fire sprinklers
- 240v/480v 3 phase power, transformers, overhead power, gas, and air lines
- Powered roll-up doors High ceilings (23 46 ft clear to rafters)
- Modern office space
- Fenced and paved outdoor storage
- Versatile zoning: IL (Industrial Light)
- Quick access to I-95 and 15 minute drive to airport and ports