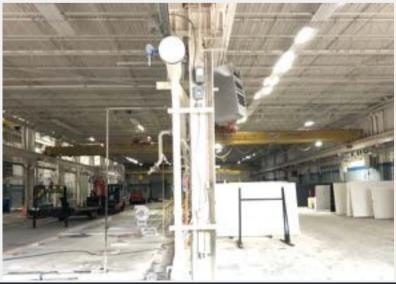

#### PROPERTY HIGHLIGHTS

- Heavy-duty concrete construction (1972) with thick concrete slab floors
- 7 overhead cranes (5 25 ton)
- Fire sprinklers
- 240v/480v 3 phase power, transformers, overhead power, gas, and air lines
- Powered roll-up doors High ceilings (23 46 ft clear to rafters)
- Modern office space
- Fenced and paved outdoor storage
- Versatile zoning: IL (Industrial Light)
- Quick access to I-95 and 15 minute drive to airport and ports

## POWER AND OTHER UTILITIES

**Alan Riddle** (Commercial Real Estate Broker) cell **(561) 654-5237** call or text | email: **info@riddle-co.com** 