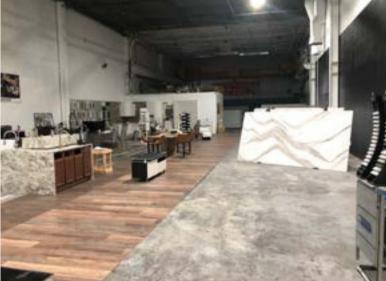

#### PROPERTY HIGHLIGHTS

- Heavy-duty concrete construction (1972) with thick concrete slab floors
- 7 overhead cranes (5 25 ton)
- Fire sprinklers
- 240v/480v 3 phase power, transformers, overhead power, gas, and air lines
- Powered roll-up doors High ceilings (23 46 ft clear to rafters)
- Modern office space
- Fenced and paved outdoor storage
- Versatile zoning: IL (Industrial Light)
- Quick access to I-95 and 15 minute drive to airport and ports