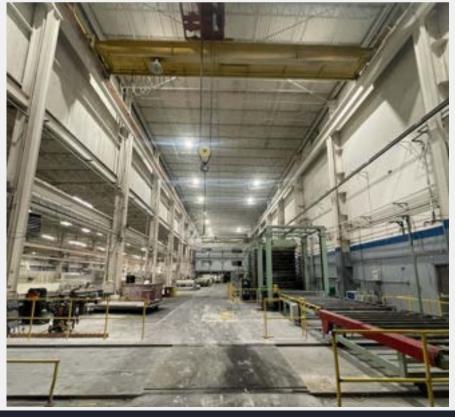

#### PROPERTY HIGHLIGHTS

- Heavy-duty concrete construction (1972) with thick concrete slab floors
- 7 overhead cranes (5 25 ton)
- Fire sprinklers
- 240v/480v 3 phase power, transformers, overhead power, gas, and air lines
- Powered roll-up doors High ceilings (23 46 ft clear to rafters)
- Modern office space
- Fenced and paved outdoor storage
- Versatile zoning: IL (Industrial Light)
- Quick access to I-95 and 15 minute drive to airport and ports