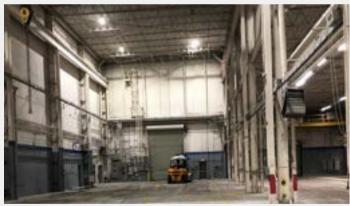

#### PROPERTY HIGHLIGHTS

- Heavy-duty concrete construction (1972) with thick concrete slab floors
- 7 overhead cranes (5 25 ton)
- Fire sprinklers
- 240v/480v 3 phase power, transformers, overhead power, gas, and air lines
- Powered roll-up doors High ceilings (23 46 ft clear to rafters)
- Modern office space
- Fenced and paved outdoor storage
- Versatile zoning: IL (Industrial Light)
- Quick access to I-95 and 15 minute drive to airport and ports