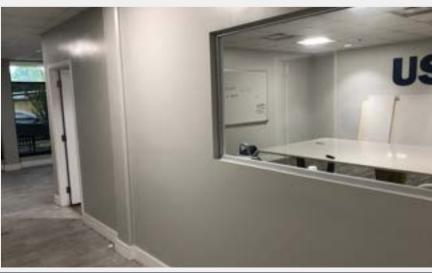

#### PROPERTY HIGHLIGHTS

- Heavy-duty concrete construction (1972) with thick concrete slab floors
- 7 overhead cranes (5 25 ton)
- Fire sprinklers
- 240v/480v 3 phase power, transformers, overhead power, gas, and air lines
- Powered roll-up doors High ceilings (23 46 ft clear to rafters)
- Modern office space
- Fenced and paved outdoor storage
- Versatile zoning: IL (Industrial Light)
- Quick access to I-95 and 15 minute drive to airport and ports