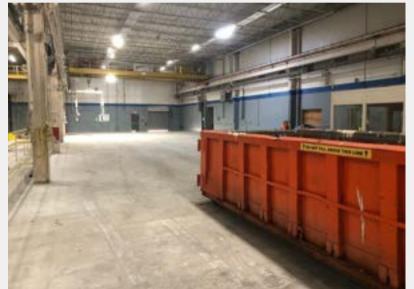

#### PROPERTY HIGHLIGHTS

- Heavy-duty concrete construction (1972) with thick concrete slab floors
- 7 overhead cranes (5 25 ton)
- Fire sprinklers
- 240v/480v 3 phase power, transformers, overhead power, gas, and air lines
- Powered roll-up doors High ceilings (23 46 ft clear to rafters)
- Modern office space
- Fenced and paved outdoor storage
- Versatile zoning: IL (Industrial Light)
- Quick access to I-95 and 15 minute drive to airport and ports