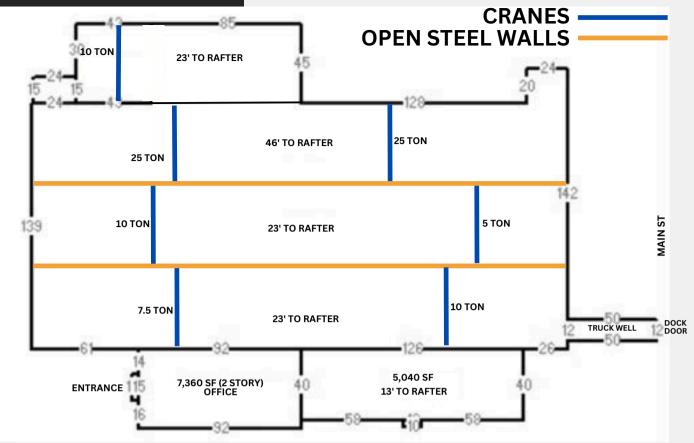

#### **BUILDING FLOOR PLAN**

#### PROPERTY HIGHLIGHTS

- Heavy-duty concrete construction (1972) with thick concrete slab floors
- 7 overhead cranes (5 25 ton)
- Fire sprinklers
- 240v/480v 3 phase power, transformers, overhead power, gas, and air lines
- Powered roll-up doors High ceilings (23 46 ft clear to rafters)
- Modern office space
- Fenced and paved outdoor storage
- Versatile zoning: IL (Industrial Light)
- Quick access to I-95 and 15 minute drive to airport and ports