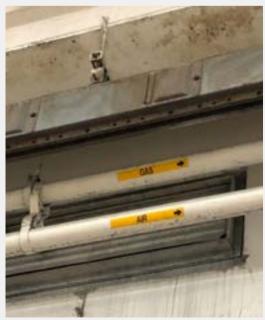

#### PROPERTY HIGHLIGHTS

- Heavy-duty concrete construction (1972) with thick concrete slab floors
- 7 overhead cranes (5 25 ton)
- Fire sprinklers
- 240v/480v 3 phase power, transformers, overhead power, gas, and air lines
- Powered roll-up doors High ceilings (23 46 ft clear to rafters)
- Modern office space
- Fenced and paved outdoor storage
- Versatile zoning: IL (Industrial Light)
- Quick access to I-95 and 15 minute drive to airport and ports

## POWER AND OTHER UTILITIES

**Alan Riddle** (Commercial Real Estate Broker) cell **(561) 654-5237** call or text | email: **info@riddle-co.com** 