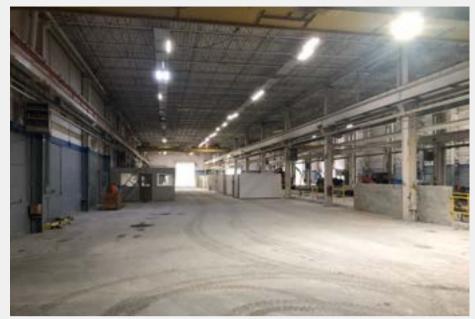

#### PROPERTY HIGHLIGHTS

- Heavy-duty concrete construction (1972) with thick concrete slab floors
- 7 overhead cranes (5 25 ton)
- Fire sprinklers
- 240v/480v 3 phase power, transformers, overhead power, gas, and air lines
- Powered roll-up doors High ceilings (23 46 ft clear to rafters)
- Modern office space
- Fenced and paved outdoor storage
- Versatile zoning: IL (Industrial Light)
- Quick access to I-95 and 15 minute drive to airport and ports