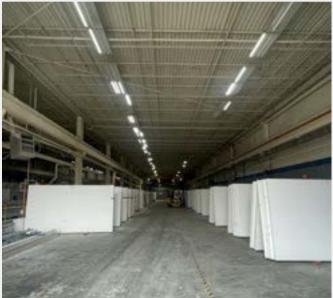

#### PROPERTY HIGHLIGHTS

- Heavy-duty concrete construction (1972) with thick concrete slab floors
- 7 overhead cranes (5 25 ton)
- Fire sprinklers
- 240v/480v 3 phase power, transformers, overhead power, gas, and air lines
- Powered roll-up doors High ceilings (23 46 ft clear to rafters)
- Modern office space
- Fenced and paved outdoor storage
- Versatile zoning: IL (Industrial Light)
- Quick access to I-95 and 15 minute drive to airport and ports