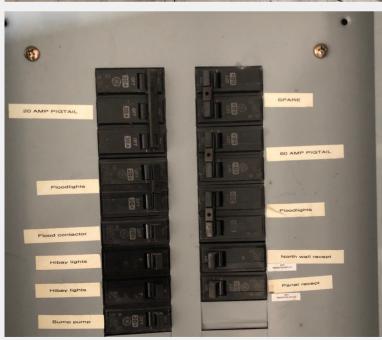

## FOR SALE (\$900,000) or LEASE (\$6,000 per month) 2 acres with 1,500 sf building

- Will consider lease with a purchase option
- Zoned IL (Industrial Light) allowing most outdoor and indoor uses including storage and parking
- 50 x 30 ft metal building
- 17.5 ft clear height to the 6 overhead lights, 18.5 ft to center beam
- 12 ft grade door
- Trench drain
- Power: 480v 3ph and 120/208v 3ph, with transformer
- ±1 acre is fenced and paved, and can be expanded
- Additional buildings can be added
- Private entrance from road will be added