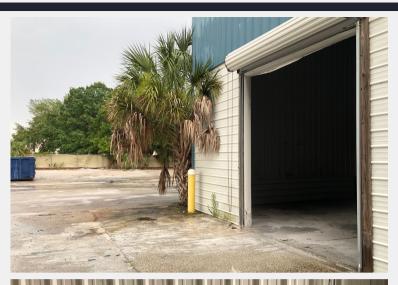

## FOR SALE (\$900,000) or LEASE (\$6,000 per month) 2 acres with 1,500 sf building

- Will consider lease with a purchase option
- Zoned IL (Industrial Light) allowing most outdoor and indoor uses including storage and parking
- 50 x 30 ft metal building
- 17.5 ft clear height to the 6 overhead lights, 18.5 ft to center beam
- 12 ft grade door
- Trench drain
- Power: 480v 3ph and 120/208v 3ph, with transformer
- ±1 acre is fenced and paved, and can be expanded
- Additional buildings can be added
- Private entrance from road will be added