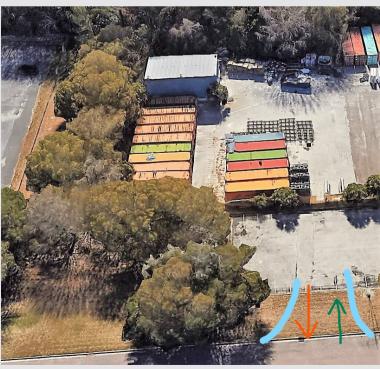

## FOR SALE (\$900,000) or LEASE (\$6,000 per month) 2 acres with 1,500 sf building

- Will consider lease with a purchase option
- Zoned IL (Industrial Light) allowing most outdoor and indoor uses including storage and parking
- 50 x 30 ft metal building
- 17.5 ft clear height to the 6 overhead lights, 18.5 ft to center beam
- 12 ft grade door
- Trench drain
- Power: 480v 3ph and 120/208v 3ph, with transformer
- ±1 acre is fenced and paved, and can be expanded
- Additional buildings can be added
- Private entrance from road will be added