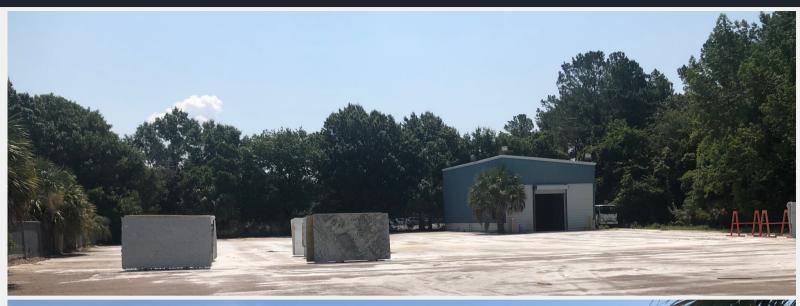

## FOR SALE (\$900,000) or LEASE (\$6,000 per month) 2 acres with 1,500 sf building

- Will consider lease with a purchase option
- Zoned IL (Industrial Light) allowing most outdoor and indoor uses including storage and parking
- 50 x 30 ft metal building
- 17.5 ft clear height to the 6 overhead lights, 18.5 ft to center beam
- 12 ft grade door
- Trench drain
- Power: 480v 3ph and 120/208v 3ph, with transformer
- ±1 acre is fenced and paved, and can be expanded
- Additional buildings can be added
- Private entrance from road will be added