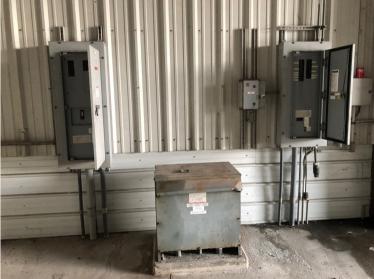

## FOR SALE (\$900,000) or LEASE (\$6,000 per month) 2 acres with 1,500 sf building

- Will consider lease with a purchase option
- Zoned IL (Industrial Light) allowing most outdoor and indoor uses including storage and parking
- 50 x 30 ft metal building
- 17.5 ft clear height to the 6 overhead lights, 18.5 ft to center beam
- 12 ft grade door
- Trench drain
- Power: 480v 3ph and 120/208v 3ph, with transformer
- ±1 acre is fenced and paved, and can be expanded
- Additional buildings can be added
- Private entrance from road will be added