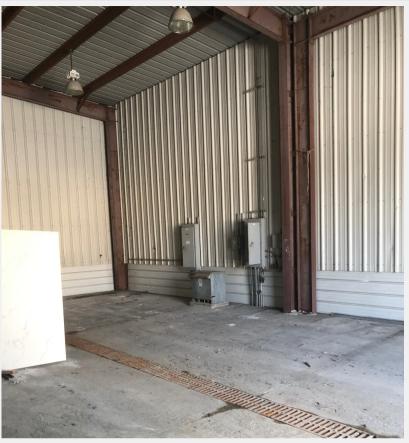

## FOR SALE (\$900,000) or LEASE (\$6,000 per month) 2 acres with 1,500 sf building

- Will consider lease with a purchase option
- Zoned IL (Industrial Light) allowing most outdoor and indoor uses including storage and parking
- 50 x 30 ft metal building
- 17.5 ft clear height to the 6 overhead lights, 18.5 ft to center beam
- 12 ft grade door
- Trench drain
- Power: 480v 3ph and 120/208v 3ph, with transformer
- ±1 acre is fenced and paved, and can be expanded
- Additional buildings can be added
- Private entrance from road will be added