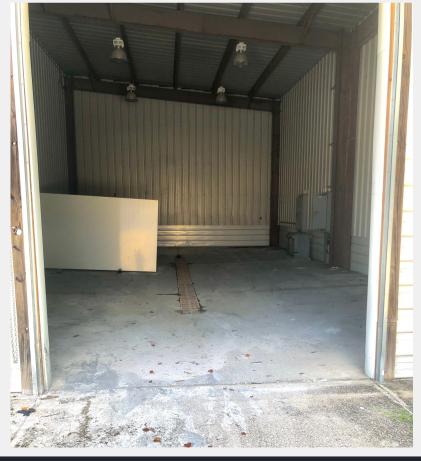

## FOR SALE (\$900,000) or LEASE (\$6,000 per month) 2 acres with 1,500 sf building

- Will consider lease with a purchase option
- Zoned IL (Industrial Light) allowing most outdoor and indoor uses including storage and parking
- 50 x 30 ft metal building
- 17.5 ft clear height to the 6 overhead lights, 18.5 ft to center beam
- 12 ft grade door
- Trench drain
- Power: 480v 3ph and 120/208v 3ph, with transformer
- ±1 acre is fenced and paved, and can be expanded
- Additional buildings can be added
- Private entrance from road will be added