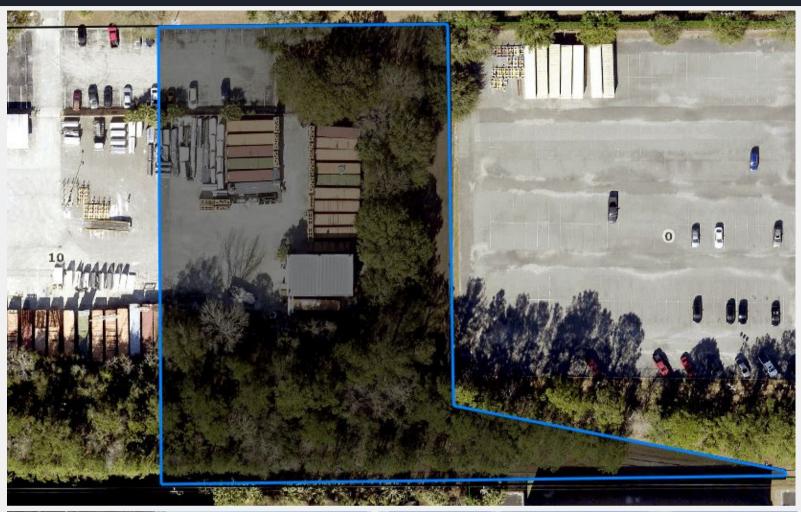

## FOR SALE (\$900,000) or LEASE (\$6,000 per month) 2 acres with 1,500 sf building

- Will consider lease with a purchase option
- Zoned IL (Industrial Light) allowing most outdoor and indoor uses including storage and parking
- 50 x 30 ft metal building
- 17.5 ft clear height to the 6 overhead lights, 18.5 ft to center beam
- 12 ft grade door
- Trench drain
- Power: 480v 3ph and 120/208v 3ph, with transformer
- ±1 acre is fenced and paved, and can be expanded
- Additional buildings can be added
- Private entrance from road will be added