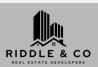

## FOR SALE (\$900,000) or LEASE (\$6,000 per month) 2 acres with 1,500 sf building

- Will consider lease with a purchase option
- Zoned IL (Industrial Light) allowing most outdoor and indoor uses including storage and parking
- 50 x 30 ft metal building
- 17.5 ft clear height to the 6 overhead lights, 18.5 ft to center beam
- 12 ft grade door
- Trench drain
- Power: 480v 3ph and 120/208v 3ph, with transformer
- ±1 acre is fenced and paved, and can be expanded
- Additional buildings can be added
- Private entrance from road will be added