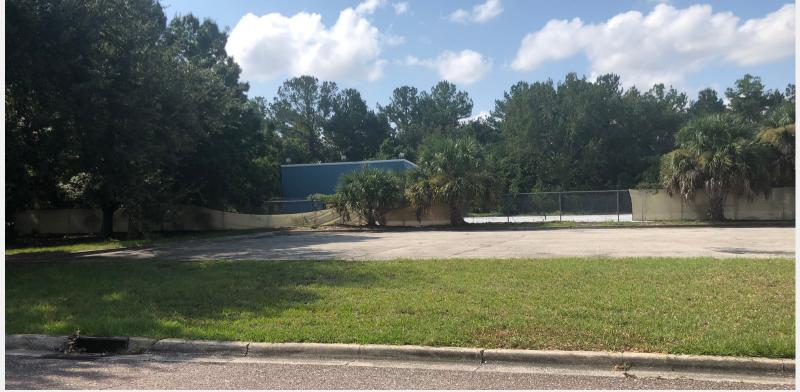

## FOR SALE (\$900,000) or LEASE (\$6,000 per month) 2 acres with 1,500 sf building

- Will consider lease with a purchase option
- Zoned IL (Industrial Light) allowing most outdoor and indoor uses including storage and parking
- 50 x 30 ft metal building
- 17.5 ft clear height to the 6 overhead lights, 18.5 ft to center beam
- 12 ft grade door
- Trench drain
- Power: 480v 3ph and 120/208v 3ph, with transformer
- ±1 acre is fenced and paved, and can be expanded
- Additional buildings can be added
- Private entrance from road will be added