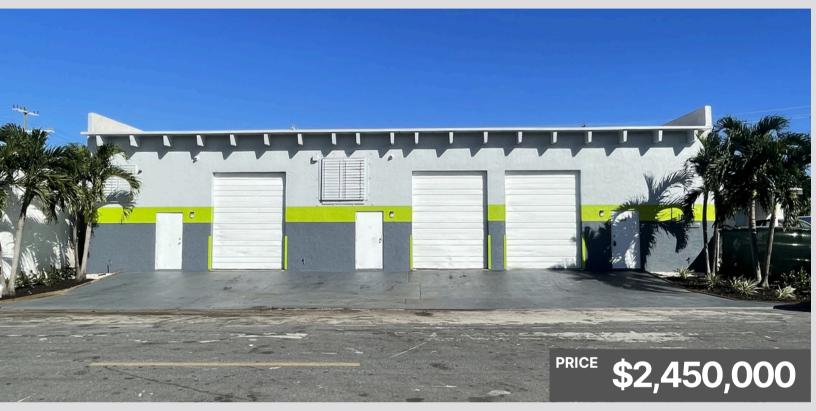

## FOR SALE 308 S H St | Lake Worth, FL 33460

# 7% CAP RATE

# **PROPERTY DETAILS**

- This single-story 6,000 SF building has three drive-in 2,000 SF Spaces.
- Property Type: Industrial.
- Property Subtype: Warehouse.
- 2 Possible scenarios:
  - Fully leased, 3 tenants with 5-year NNN leases.
  - Partially leased, 2 tenants.
- Parking in front and rear facility.
- Zoned: AI Artisanal Industrial.