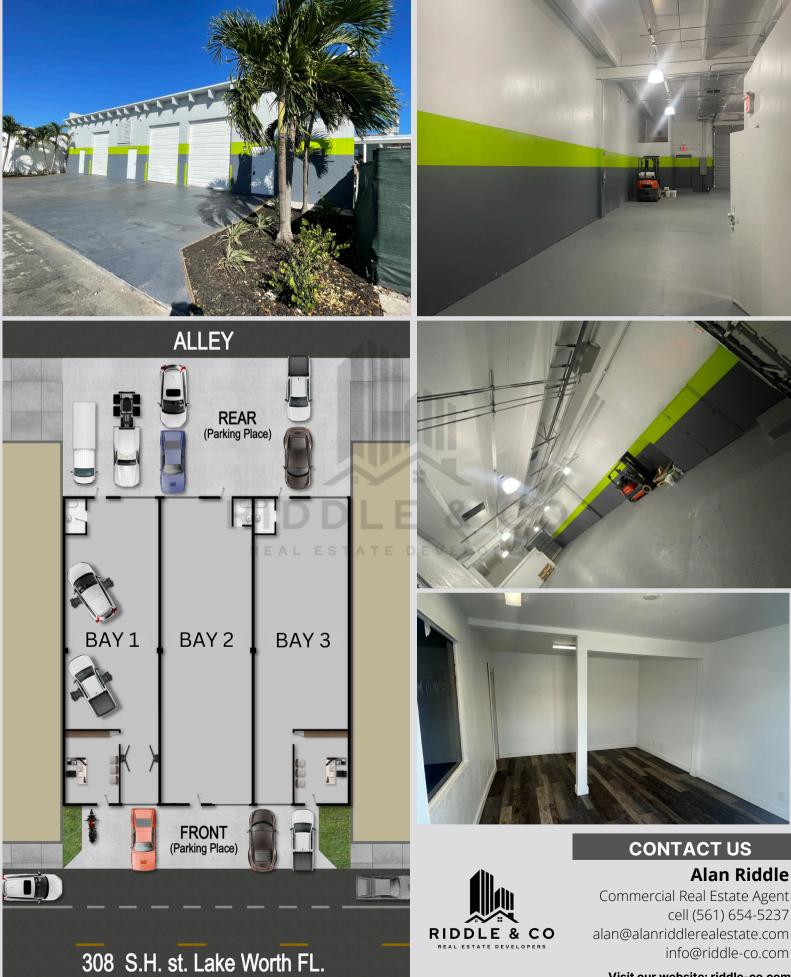

# **PROPERTY DETAILS**

- This single-story 6,000 SF building has three drive-in 2,000 SF Spaces.
- Property Type: Industrial.
- Property Subtype: Warehouse.
- 2 Possible scenarios:
  - Fully leased, 3 tenants with 5-year NNN leases.
  - Partially leased, 2 tenants.
- Parking in front and rear facility.
- Zoned: AI Artisanal Industrial.

#### Alan Riddle

**Commercial Real Estate Broker** cell (561) 654-5237 call or text info@riddle-co.com

### 308 S H St, LAKE WORTH, FL 33460 | FOR SALE

Visit our website: riddle-co.com