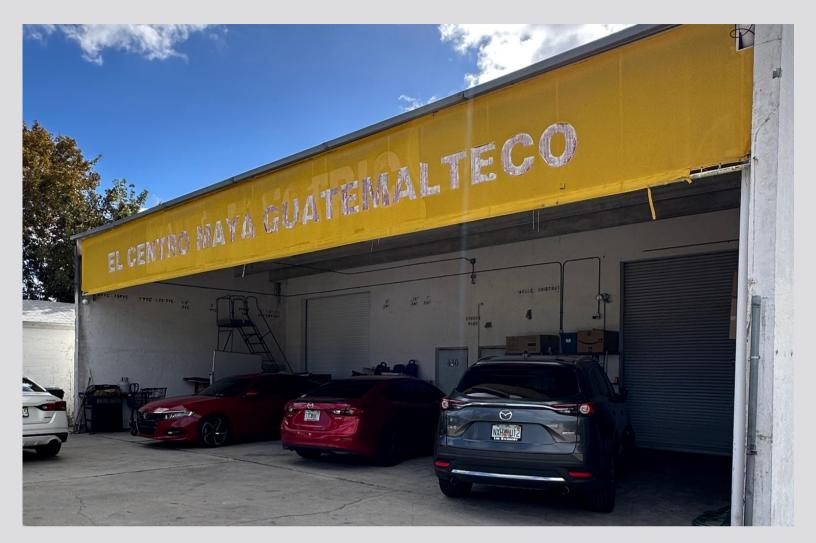

# **PROPERTY DETAILS**

- Approx. 4,200 SF.
- \$18.57 SF/Yr
- Zoned: AI ARTISANAL INDUSTRIAL.
- Plenty storage and office space.
- Fenced lot.
- 8 Parking spaces.
- 3 Bay doors: 10' X 12'.
- 5 minutes away from the I-95.

#### APPROX. 4,200 SF SPACE IN LAKE WORTH