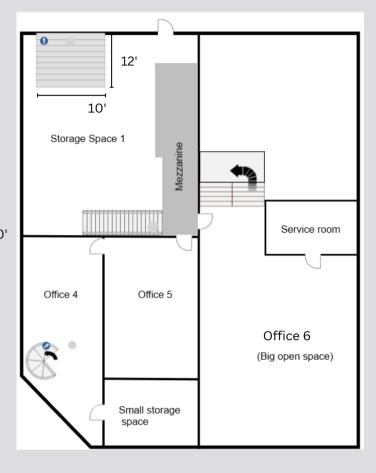

#### **430 BUILDING**

(all measurements are approximate)

First floor

Second floor