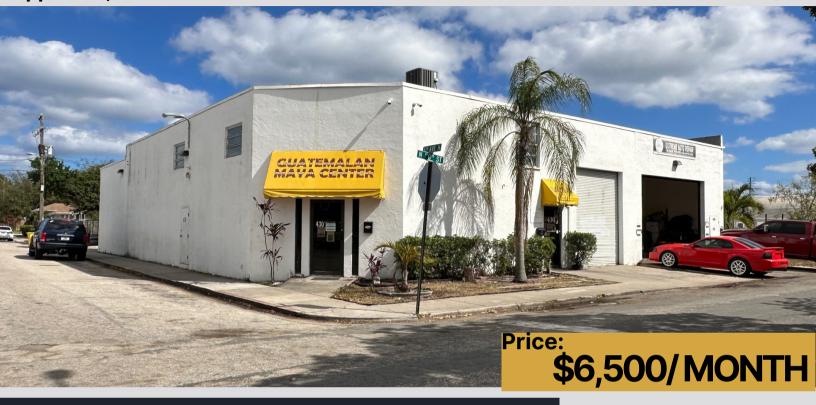

# 430 N G St

Approx. 4,200 SF AVAILABLE

LAKE WORTH, FL

# **PROPERTY DETAILS**

- Approx. 4,200 SF.
- \$18.57 SF/Yr
- Zoned: AI ARTISANAL INDUSTRIAL.
- Plenty storage and office space.
- Fenced lot.
- 8 Parking spaces.
- 3 Bay doors: 10' X 12'.
- 5 minutes away from the I-95.

## APPROX. 4,200 SF SPACE IN LAKE WORTH