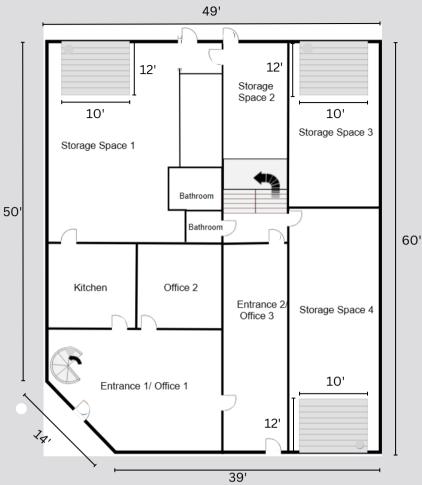

#### **430 BUILDING**

(all measurements are approximate)

First floor

Second floor